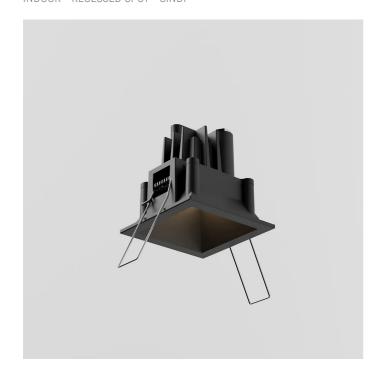

# SINDI 60

# KT2869-LBN

INDOOR > RECESSED SPOT > SINDI

### **FEATURES**

| Intended Use:   | Interior                                             |
|-----------------|------------------------------------------------------|
| Installation:   | Recessed Ceiling                                     |
| Recessed hole:  | ø 54x54 mm                                           |
| Fixing:         | Steel wire springs                                   |
| Body/Structure: | Die-cast aluminum body EN AB-47100                   |
| Painting:       | Interior polyester powder coating                    |
| Finish:         | Black                                                |
| Glass/Screen:   | Satin polycarbonate diffuser screen                  |
| Driver:         | Remote driver for LED,<br>200mA dc stabilized output |
|                 |                                                      |