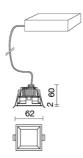

#### **TECHNICAL DRAWING**

### **FEATURES**

| Intended Use:   | Interior                                             |
|-----------------|------------------------------------------------------|
| Installation:   | Recessed Ceiling                                     |
| Recessed hole:  | ø 54x54 mm                                           |
| Fixing:         | Steel wire springs                                   |
| Body/Structure: | Die-cast aluminum body EN AB-47100                   |
| Painting:       | Interior polyester powder coating                    |
| Finish:         | Black                                                |
| Glass/Screen:   | Satin polycarbonate diffuser screen                  |
| Driver:         | Remote driver for LED,<br>200mA dc stabilized output |
|                 |                                                      |