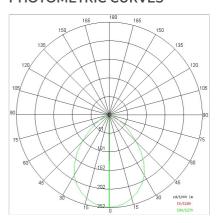

#### PHOTOMETRIC CURVES

#### **TECHNICAL DATA**

| Tension:               | 220-240V 50/60Hz          |
|------------------------|---------------------------|
| Beam:                  | Symmetrical diffusing 90° |
| Current:               | 200mA                     |
| Insulation class:      | 2                         |
| Weight:                | 0.20 kg                   |
| IP grade:              | 54                        |
| Glow wire:             | 650 °C                    |
| Lamp included:         | Yes                       |
| LED type:              | COB LED                   |
| Overall power:         | 8 W                       |
| Appliance flow:        | 387 lm                    |
| Nominal duration:      | 50.000 (h) L90 B20        |
| Color temperature:     | 4000 K                    |
| Color rendering index: | >90                       |
| Color consistency:     | 3 SDCM                    |