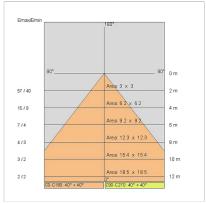

|
| IP grade:              | 54                        |
| Glow wire:             | 650 °C                    |
| Lamp included:         | Yes                       |
| LED type:              | COB LED                   |
| Overall power:         | 8 W                       |
| Appliance flow:        | 387 lm                    |
| Nominal duration:      | 50.000 (h) L90 B20        |
| Color temperature:     | 4000 K                    |
| Color rendering index: | >90                       |
| Color consistency:     | 3 SDCM                    |

LIGHT SOURCE: 1 x LED 7.00W 880lm















### **NOTES**

upon request: led with color temperature 2700k and dali



# SINDI 60

# **KT2869-LBN**



INDOOR > RECESSED SPOT > SINDI

#### **TECHNICAL DRAWING**



#### PHOTOMETRIC CURVES





## **DRIVER**



645732

6W to 42W 150/1050mA IP20 ON-OFF Driver

#### **COMPANY**

Side Spa has always been a benchmark in the manufacturing industry for its constant focus on product quality, assembly and sustainability of its items. The company is distinguished by its dedication to offering customers the highest quality products that meet needs and exceed expectations.

Side Spa pays the utmost attention to the quality of its products. Each stage of production undergoes rigorous quality control to ensure that only first-class items reach the market. By using high-quality materials and adopting state-of-the-art manufacturing processes, the company is able to offer products that stand the test of time and maintain their performance over the years. Quality is a top priority for Side Spa,