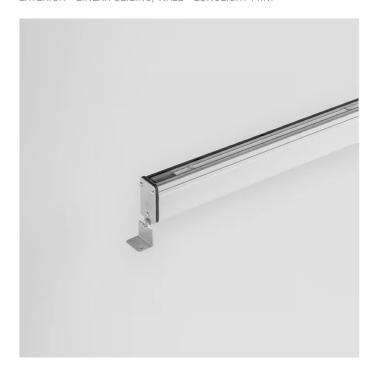

# E9061-P-LBC

EXTERIOR > LINEAR CEILING/WALL > LONGLIGHT MINI





#### **FEATURES**

| Intended Use:     | Exteriors                                     |
|-------------------|-----------------------------------------------|
| Installation:     | Ceiling/wall Mounting                         |
| Body/Structure:   | Extruded aluminum body-Stainless steel heads. |
| Painting:         | Anodized                                      |
| Finish:           | Anodized aluminum                             |
| Reflector/Optics: | Adjustable optics +/-90                       |
| Glass/Screen:     | Tempered frosted glass                        |
| Driver:           | LED driver, 12Vdc output                      |
|                   |                                               |

#### **TECHNICAL DATA**

| Tension:               | 220-240V 50/60Hz      |