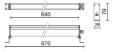

low:        | 94 lm                 |
| Nominal duration:      | 25000                 |
| Color temperature:     | 3000 K                |
| Color rendering index: | >70                   |
| Color consistency:     | 5 SDCM                |

LIGHT SOURCE: 1 x LED 24.00W 1400Im











# NOTES

IP 20 Remote driver supplied IP 67 On request code 645311-67

On request: fixed brackets for wall mounting

Maximum nighttime ambiance temperature when the fitting is on not exceeding  $50^{\circ}$ C Minimum nighttime ambiance temperature when the fitting is on not lower than -20°C Maximum daytime ambiance temperature when the fitting is off not exceeding  $60^{\circ}$ C



## LONGLIGHT MINI - L. 670mm

## E9061-P-LBC



EXTERIOR > LINEAR CEILING/WALL > LONGLIGHT MINI

### **TECHNICAL DRAWING**



### **COMPANY**

Side Spa has always been a benchmark in the manufacturing industry for its constant focus on product quality, assembly and sustainability of its items. The company is distinguished by its dedication to offering customers the highest quality products that meet needs and exceed expectations.

Side Spa pays the utmost attention to the quality of its products. Each stage of production undergoes rigorous quality control to ensure that only first-class items reach the market. By using high-quality materials and adopting state-of-the-art manufacturing processes, the company is able to offer products that stand the test of time and maintain their performance over the years. Quality is a top priority for Side Spa, which strives to meet the highest standards of excellence.