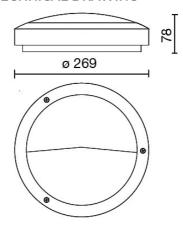

| 10.6 W                     |
| Appliance flow:        | 417 lm                     |
| Nominal duration:      | 50.000 ore L80 B20         |
| Color temperature:     | 4000 K                     |
| Color rendering index: | >90                        |
| Color consistency:     | 4 SDCM                     |

LIGHT SOURCE: 1 x LED 9.60W 1140Im















# NOTES

1h-emergency operation 11% of rated flow. On request: **DALI** 

Maximum nighttime ambiance temperature when the fitting is on not exceeding  $50^{\circ}$ C Minimum nighttime ambiance temperature when the fitting is on not lower than -20°C Maximum daytime ambiance temperature when the fitting is off not exceeding  $60^{\circ}$ C



# **E5430-LBN-EM**



EXTERIOR > RESIDENTIAL WALL-LIGHTS > MOON

# **TECHNICAL DRAWING**



### PHOTOMETRIC CURVES





## **DRIVER**



645939 Driver DALI

DALI dimm. driver for led diodes, programmable output current, Pmax 26W

# **COMPANY**

Side Spa has always been a benchmark in the manufacturing industry for its constant focus on product quality, assembly and sustainability of its items. The company is distinguished by its dedication to offering customers the highest quality products that meet needs and exceed expectations.

Side Spa pays the utmost attention to the quality of its products. Each stage of production undergoes rigorous quality control to ensure that only first-class items reach the market. By using high-quality materials and adopting state-of-the-art manufacturing processes, the company is able to offer products that stand the test of time and maintain thei