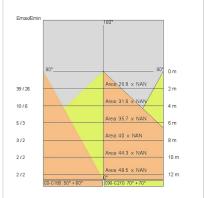

|
| Appliance flow:        | 417 lm                     |
| Nominal duration:      | 50.000 ore L80 B20         |
| Color temperature:     | 4000 K                     |
| Color rendering index: | >90                        |
| Color consistency:     | 4 SDCM                     |

LIGHT SOURCE: 1 x LED 9.60W 1140Im















# NOTES

1h-emergency operation 11% of rated flow. On request: **DALI** 

Maximum nighttime ambiance temperature when the fitting is on not exceeding  $50^{\circ}$ C Minimum nighttime ambiance temperature when the fitting is on not lower than -20°C Maximum daytime ambiance temperature when the fitting is off not exceeding  $60^{\circ}$ C



# **E5430-LBN-EM**



EXTERIOR > RESIDENTIAL WALL-LIGHTS > MOON

# **TECHNICAL DRAWING**



### PHOTOMETRIC CURVES





## **DRIVER**



645939 Driver DALI

DALI dimm. driver for led diodes, programmable output current, Pmax 26W

# **COMPANY**

Side Spa has always been a benchmark in the manufacturing industry for its constant focus on product quality, assembly and sustainability of its items. The company is distinguished by its dedication to offering customers the highest quality products that meet needs and exceed expectations.

Side Spa pays the utmost attention to the quality of its products. Each stage of production undergoes rigorous quality control to ensure that only first-class items reach the market. By using high-quality materials and adopting state-of-the-art manufacturing processes, the company is able to offer products that stand the test of time and maintain their performance over the years