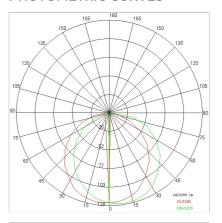

|
| Appliance flow:        | 417 lm                     |
| Nominal duration:      | 50.000 ore L80 B20         |
| Color temperature:     | 4000 K                     |
| Color rendering index: | >90                        |
| Color consistency:     | 4 SDCM                     |

LIGHT SOURCE: 1 x LED 9.60W 1140Im















# NOTES

1h-emergency operation 11% of rated flow. On request: **DALI** 

Maximum nighttime ambiance temperature when the fitting is on not exceeding  $50^{\circ}$ C Minimum nighttime ambiance temperature when the fitting is on not lower than -20°C Maximum daytime ambiance temperature when the fitting is off not exceeding  $60^{\circ}$ C



# **E5430-LBN-EM**



EXTERIOR > RESIDENTIAL WALL-LIGHTS > MOON

# **TECHNICAL DRAWING**



### PHOTOMETRIC CURVES





## **DRIVER**



645939 Driver DALI

DALI dimm. driver for led diodes, programmable output current, Pmax 26W

# **COMPANY**

Side Spa has always been a benchmark in the manufacturing industry for its constant focus on product quality, assembly and sustainability of its items. The company is distinguished by its dedication to offering customers the highest quality products that meet needs and exceed expectations.

Side Spa pays the utmost attention to the quality of its products. Each stage of production undergoes rigorous quality control to ensure that only first-class items reach the market. By using high-quality materials and adopting state-of-the-art manufacturing processes, the company is able to offer products that stand the test of time and maintain their performance over the yea