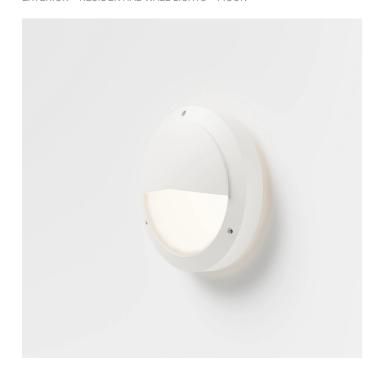

# **E5430-LBN-EM**

EXTERIOR > RESIDENTIAL WALL-LIGHTS > MOON

### **FEATURES**

| Intended Use:   | Exteriors                                                                                                                                                                 |
|-----------------|---------------------------------------------------------------------------------------------------------------------------------------------------------------------------|
| Installation:   | Ceiling/wall Mounting                                                                                                                                                     |
| Body/Structure: | Die-cast aluminum body EN AB-47100                                                                                                                                        |
| Painting:       | Polyester powder coating with special outdoor treatment (sandblasting, pickling, No. 3 washing, fluorzirconing, epoxy powder primer and polyester powder surface finish). |
| Finish:         | White                                                                                                                                                                     |
| Glass/Screen:   | Opal polycarbonate diffuser screen                                                                                                                                        |
| Driver:         | Built-in LED driver, 350mA dc stabilized output, built-in inverter and battery                                                                                            |

#### **TECHNICAL DATA**

| Tension:               | 220-240V 50/60Hz           |
|------------------------|----------------------------|
| Beam:                  | Symmetrical diffusing 100° |
| Current:               | 350mA                      |
| Insulation class:      | 1                          |
| Weight:                | 0.9 kg                     |
| IP grade:              | 65                         |
| Grade IK:              | 10                         |
| Glow wire:             | 650 °C                     |
| Lamp included:         | Yes                        |
| LED type:              | SMD LED                    |
| Overall power:         | 10.6 W                     |
| Appliance flow:        | 417 lm                     |
| Nominal duration:      | 50.000 ore L80 B20         |
| Color temperature:     | 4000 K                     |
| Color rendering index: | >90                        |
| Color consistency:     | 4 SDCM                     |