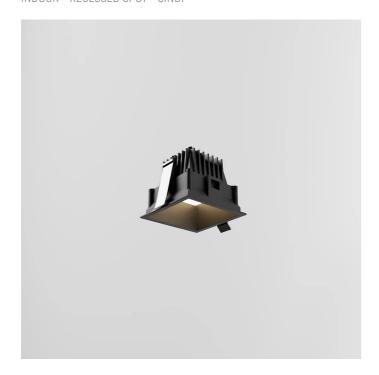

# **KT2861-LBN**

INDOOR > RECESSED SPOT > SINDI

#### **FEATURES**

| Intended Use:   | Interior                                                   |
|-----------------|------------------------------------------------------------|
| Installation:   | Recessed Ceiling                                           |
| Recessed hole:  | ø 93x93 mm                                                 |
| Fixing:         | Steel springs                                              |
| Body/Structure: | Die-cast aluminum body EN AB-47100                         |
| Painting:       | Interior polyester powder coating                          |
| Finish:         | Black                                                      |
| Glass/Screen:   | Satin polycarbonate diffuser screen                        |
| Driver:         | Remote power supply for LED,<br>stabilized output 350mA dc |
|                 |                                                            |