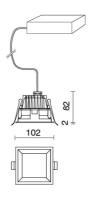

## **TECHNICAL DRAWING**

#### **FEATURES**

| Intended Use:   | Interior                                                   |
|-----------------|------------------------------------------------------------|
| Installation:   | Recessed Ceiling                                           |
| Recessed hole:  | ø 93x93 mm                                                 |
| Fixing:         | Steel springs                                              |
| Body/Structure: | Die-cast aluminum body EN AB-47100                         |
| Painting:       | Interior polyester powder coating                          |
| Finish:         | Black                                                      |
| Glass/Screen:   | Satin polycarbonate diffuser screen                        |
| Driver:         | Remote power supply for LED,<br>stabilized output 350mA dc |
|                 |                                                            |