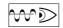

| Symmetrical diffusing 90° |
| Current:               | 350mA                     |
| Insulation class:      | 5                         |
| Weight:                | 0.51 kg                   |
| IP grade:              | 54                        |
| Glow wire:             | 650 °C                    |
| Lamp included:         | Yes                       |
| LED type:              | COB LED                   |
| Overall power:         | 13.5 W                    |
| Appliance flow:        | 1139 lm                   |
| Nominal duration:      | 50.000 (h) L80 B10        |
| Color temperature:     | 4000 K                    |
| Color rendering index: | > 90                      |
| Color consistency:     | 3 SDCM                    |

LIGHT SOURCE: 1 x LED 11.50W 1810Im

















## **NOTES**

On request: led with 2700k color temperature.



# **KT2861-LBN**



INDOOR > RECESSED SPOT > SINDI

## **TECHNICAL DRAWING**



## PHOTOMETRIC CURVES





#### **DRIVER**



644759-1

15W 350mA IP20 ON-OFF Driver



645732

6W to 42W 150/1050mA IP20 ON-OFF Driver

#### **ACCESSORIES**

## **SINDI 100**

# **KT2861-LBN**



INDOOR > RECESSED SPOT > SINDI

Container for concrete slabs



148-Q

#### **COMPANY**

Side Spa has always been a benchmark in the manufacturing industry for its constant focus on product quality, assembly and sustainability of its items. The company is distinguished by its  $\ \, \text{dedication to offering customers the highest quality products that meet needs and exceed expectations.}$ 

Side Spa pays the utmost attention to the quality of it