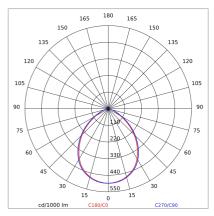

## PHOTOMETRIC CURVES

#### **TECHNICAL DATA**

| Tension:               | 220-240V 50/60Hz          |
|------------------------|---------------------------|
| Beam:                  | Symmetrical diffusing 90° |
| Current:               | 350mA                     |
| Insulation class:      | 5                         |
| Weight:                | 0.51 kg                   |
| IP grade:              | 54                        |
| Glow wire:             | 650 °C                    |
| Lamp included:         | Yes                       |
| LED type:              | COB LED                   |
| Overall power:         | 13.5 W                    |
| Appliance flow:        | 1139 lm                   |
| Nominal duration:      | 50.000 (h) L80 B10        |
| Color temperature:     | 4000 K                    |
| Color rendering index: | > 90                      |
| Color consistency:     | 3 SDCM                    |