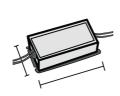

#### **DRIVER**

644759-1

15W 350mA IP20 ON-OFF Driver

645732

6W to 42W 150/1050mA IP20 ON-OFF Driver