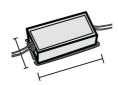

#### **DRIVER**

644759-1

15W 350mA IP20 ON-OFF Driver

645732

6W to 42W 150/1050mA IP20 ON-OFF Driver