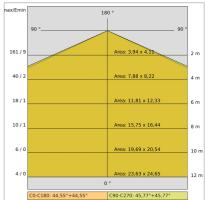

## PHOTOMETRIC CURVES

#### **TECHNICAL DATA**

| Tension:               | 220-240V 50/60Hz          |
|------------------------|---------------------------|
| Beam:                  | Symmetrical diffusing 90° |
| Current:               | 350mA                     |
| Insulation class:      | 5                         |
| Weight:                | 0.51 kg                   |
| IP grade:              | 54                        |
| Glow wire:             | 650 °C                    |
| Lamp included:         | Yes                       |
| LED type:              | COB LED                   |
| Overall power:         | 13.5 W                    |
| Appliance flow:        | 1139 lm                   |
| Nominal duration:      | 50.000 (h) L80 B10        |
| Color temperature:     | 4000 K                    |
| Color rendering index: | > 90                      |
| Color consistency:     | 3 SDCM                    |