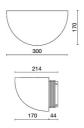

pe:              | SMD LED               |
| Overall power:         | 39 W                  |
| Appliance flow:        | 1279 lm               |
| Nominal duration:      | 50.000 (h) L80 B50    |
| Color temperature:     | 3000 K                |
| Color rendering index: | >80                   |
| Color consistency:     | 4 SDCM                |

LIGHT SOURCE: 1 x LED 35.00W 3150lm





















# **NOTES**

Maximum nighttime ambiance temperature when the fitting is on not exceeding  $50^{\circ}$ C Minimum nighttime ambiance temperature when the fitting is on not lower than -20°C Maximum daytime ambiance temperature when the fitting is off not exceeding  $60^{\circ}$ C

# QUARTO DI SFERA

# E8541-LBC



EXTERIOR > RESIDENTIAL WALL-LIGHTS > QUARTO DI SFERA

# **TECHNICAL DRAWING**



### PHOTOMETRIC CURVES





## **COMPANY**

Side Spa has always been a benchmark in the manufacturing industry for its constant focus on product quality, assembly and sustainability of its items. The company is distinguished by its dedication to offering customers the highest quality products that meet needs and exceed expectations.

Side Spa pays the utmost attention to the quality of its products. Each stage of production undergoes rigorous quality control to ensure that only first-class items reach the market. By using high-quality materials and adopting state-of-the-art manufacturing processes, the company is able to offer products that stand the test of time and maintain their performance over the years. Quality is a top priority for Side Spa, which strives to meet the highest stand