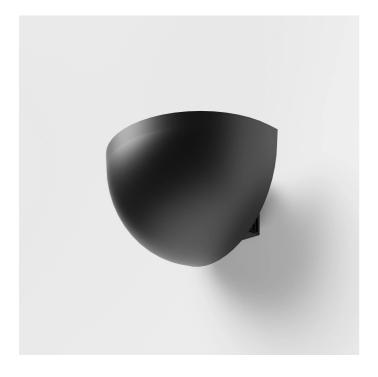

EXTERIOR > RESIDENTIAL WALL-LIGHTS > QUARTO DI SFERA

# QUARTO DI SFERA

# E8541-LBC

EXTERIOR > RESIDENTIAL WALL-LIGHTS > QUARTO DI SFERA

# **FEATURES**

| Exteriors                                                                                                                                                                 |
|---------------------------------------------------------------------------------------------------------------------------------------------------------------------------|
| Wall Mounting                                                                                                                                                             |
| Die-cast aluminum body EN AB-47100                                                                                                                                        |
| Polyester powder coating with special outdoor treatment (sandblasting, pickling, No. 3 washing, fluorzirconing, epoxy powder primer and polyester powder surface finish). |
| Black                                                                                                                                                                     |
| 99.8% pure aluminum reflector                                                                                                                                             |
| Tempered frosted glass                                                                                                                                                    |
| Integrated driver for LED,<br>700mA dc stabilized output                                                                                                                  |
|                                                                                                                                                                           |