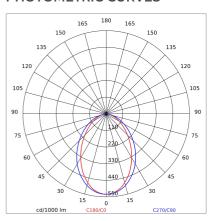

|
| Overall power:         | 39 W                  |
| Appliance flow:        | 1279 lm               |
| Nominal duration:      | 50.000 (h) L80 B50    |
| Color temperature:     | 3000 K                |
| Color rendering index: | >80                   |
| Color consistency:     | 4 SDCM                |

LIGHT SOURCE: 1 x LED 35.00W 3150lm





















# **NOTES**

Maximum nighttime ambiance temperature when the fitting is on not exceeding  $50^{\circ}$ C Minimum nighttime ambiance temperature when the fitting is on not lower than -20°C Maximum daytime ambiance temperature when the fitting is off not exceeding  $60^{\circ}$ C

# QUARTO DI SFERA

# E8541-LBC



EXTERIOR > RESIDENTIAL WALL-LIGHTS > QUARTO DI SFERA

# **TECHNICAL DRAWING**



### PHOTOMETRIC CURVES





## **COMPANY**

Side Spa has always been a benchmark in the manufacturing industry for its constant focus on product quality, assembly and sustainability of its items. The company is distinguished by its dedication to offering customers the highest quality products that meet needs and exceed expectations.

Side Spa pays the utmost attention to the quality of its products. Each stage of production undergoes rigorous quality control to ensure that only first-class items reach the market. By using high-quality materials and adopting state-of-the-art manufacturing processes, the company is able to offer products that stand the test of time and maintain their performance over the years. Quality is a top priority for Side Spa, which strives to meet the highest standards of excellence.