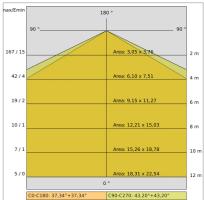

|
| Overall power:         | 39 W                  |
| Appliance flow:        | 1279 lm               |
| Nominal duration:      | 50.000 (h) L80 B50    |
| Color temperature:     | 3000 K                |
| Color rendering index: | >80                   |
| Color consistency:     | 4 SDCM                |

LIGHT SOURCE: 1 x LED 35.00W 3150lm





















# **NOTES**

Maximum nighttime ambiance temperature when the fitting is on not exceeding  $50^{\circ}$ C Minimum nighttime ambiance temperature when the fitting is on not lower than -20°C Maximum daytime ambiance temperature when the fitting is off not exceeding  $60^{\circ}$ C

# QUARTO DI SFERA

# E8541-LBC



EXTERIOR > RESIDENTIAL WALL-LIGHTS > QUARTO DI SFERA

# **TECHNICAL DRAWING**



### PHOTOMETRIC CURVES





## **COMPANY**

Side Spa has always been a benchmark in the manufacturing industry for its constant focus on product quality, assembly and sustainability of its items. The company is distinguished by its dedication to offering customers the highest quality products that meet needs and exceed expectations.

Side Spa pays the utmost attention to the quality of its products. Each stage of production undergoes rigorous quality control to ensure that only first-class items reach the market. By using high-quality materials and adopting state-of-the-art manufacturing processes, the company is able to offer products that stand the test of time and maintain their performance over the years. Quality is a top priority for Side Spa, which strives to meet the highest standards of excellence.