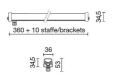

W                     |
| Appliance flow:        | 552 lm                    |
| Nominal duration:      | 50000 (h) L90 B50         |
| Color temperature:     | 3000 K                    |
| Color rendering index: | >90                       |
| Color consistency:     | 5 SDCM                    |
| Bug Evaluation:        | B1-U0-G0                  |
| CEN flow code:         | 89-97-100-100-100         |

LIGHT SOURCE: 1 x LED 8.50W 800lm



A<sup>+</sup>

















Maximum nighttime ambiance temperature when the fitting is on not exceeding 50°C Minimum nighttime ambiance temperature when the fitting is on not lower than -20°C Maximum daytime ambiance temperature when the fitting is off not exceeding 60°C





EXTERIOR > LINEAR CEILING/WALL > LONGLIGHT ECO

# **TECHNICAL DRAWING**



### PHOTOMETRIC CURVES





### **ACCESSORIES**



 161
 H. 46mm
 (KIT No. 2 pieces)

 162
 H. 96mm
 (KIT No. 2 pieces)

 163
 H. 156mm
 (KIT No. 2 pieces)

# **COMPANY**

Side Spa has always been a benchmark in the manufacturing industry for its constant focus on product quality, assembly and sustainability of its items. The company is distinguished by its dedication to offering customers the highest quality products that meet needs and exceed expectations.

Side Spa pays the utmost attention to the quality of its products. Each stage of production undergoes rigorous quality control to ensure that only first-class items reach the market. By using high-quality materials and adopting state-of-the-art manufacturing processes, the company is able to offer products that stand the test of tim