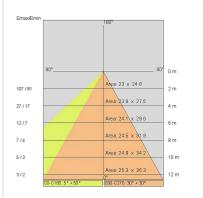

pliance flow:        | 552 lm                    |
| Nominal duration:      | 50000 (h) L90 B50         |
| Color temperature:     | 3000 K                    |
| Color rendering index: | >90                       |
| Color consistency:     | 5 SDCM                    |
| Bug Evaluation:        | B1-U0-G0                  |
| CEN flow code:         | 89-97-100-100-100         |

LIGHT SOURCE: 1 x LED 8.50W 800lm



A<sup>+</sup>

















Maximum nighttime ambiance temperature when the fitting is on not exceeding 50°C Minimum nighttime ambiance temperature when the fitting is on not lower than -20°C Maximum daytime ambiance temperature when the fitting is off not exceeding 60°C





EXTERIOR > LINEAR CEILING/WALL > LONGLIGHT ECO

# **TECHNICAL DRAWING**



### PHOTOMETRIC CURVES





### **ACCESSORIES**



 161
 H. 46mm
 (KIT No. 2 pieces)

 162
 H. 96mm
 (KIT No. 2 pieces)

 163
 H. 156mm
 (KIT No. 2 pieces)

# **COMPANY**

Side Spa has always been a benchmark in the manufacturing industry for its constant focus on product quality, assembly and sustainability of its items. The company is distinguished by its dedication to offering customers the highest quality products that meet needs and exceed expectations.

Side Spa pays the utmost attention to the quality of its products. Each stage of production undergoes rigorous quality control to ensure that only first-class items reach the market. By using high-quality materials and adopting state-of-the-art manufacturing processes, the company is able to offer products that stand the test of time and maintain their perform