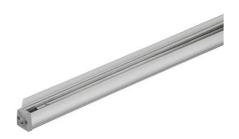

EXTERIOR > LINEAR CEILING/WALL > LONGLIGHT ECO

# **FEATURES**

| Intended Use:     | Exteriors                                                             |
|-------------------|-----------------------------------------------------------------------|
| Installation:     | Floor/wall/ceiling fixing                                             |
| Body/Structure:   | Body made of extruded aluminum - Heads made of thermoplastic material |
| Painting:         | Anodized                                                              |
| Finish:           | Anodized aluminum                                                     |
| Reflector/Optics: | LED lens in methacrylate                                              |
| Glass/Screen:     | Transparent methacrylate diffuser screen                              |
| Driver:           | Integrated driver for LED,<br>500mA dc stabilized output              |
|                   |                                                                       |

# TECHNICAL DATA

| Tension:               | 220-240V 50/60Hz          |
|------------------------|---------------------------|
| Beam:                  | Symmetrical diffusing 35° |
| Current:               | 500mA                     |
| Insulation class:      | 2                         |
| Weight:                | 0.25 kg                   |
| IP grade:              | 65                        |
| Glow wire:             | 850 °C                    |
| Lamp included:         | Yes                       |
| LED type:              | Power LED                 |
| Overall power:         | 9.5 W                     |
| Appliance flow:        | 552 lm                    |
| Nominal duration:      | 50000 (h) L90 B50         |
| Color temperature:     | 3000 K                    |
| Color rendering index: | >90                       |
| Color consistency:     | 5 SDCM                    |
| Bug Evaluation:        | B1-U0-G0                  |
| CEN flow code:         | 89-97-100-100-100         |