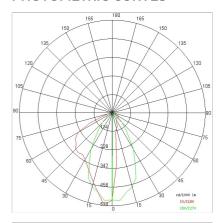

Appliance flow:        | 552 lm                    |
| Nominal duration:      | 50000 (h) L90 B50         |
| Color temperature:     | 3000 K                    |
| Color rendering index: | >90                       |
| Color consistency:     | 5 SDCM                    |
| Bug Evaluation:        | B1-U0-G0                  |
| CEN flow code:         | 89-97-100-100-100         |

LIGHT SOURCE: 1 x LED 8.50W 800lm



A<sup>+</sup>

















Maximum nighttime ambiance temperature when the fitting is on not exceeding 50°C Minimum nighttime ambiance temperature when the fitting is on not lower than -20°C Maximum daytime ambiance temperature when the fitting is off not exceeding 60°C





EXTERIOR > LINEAR CEILING/WALL > LONGLIGHT ECO

# **TECHNICAL DRAWING**



### PHOTOMETRIC CURVES





### **ACCESSORIES**



 161
 H. 46mm
 (KIT No. 2 pieces)

 162
 H. 96mm
 (KIT No. 2 pieces)

 163
 H. 156mm
 (KIT No. 2 pieces)

# **COMPANY**

Side Spa has always been a benchmark in the manufacturing industry for its constant focus on product quality, assembly and sustainability of its items. The company is distinguished by its dedication to offering customers the highest quality products that meet needs and exceed expectations.

Side Spa pays the utmost attention to the quality of its products. Each stage of production undergoes rigorous quality control to ensure that only first-class items reach the market. By using high-quality materials and adopting state-of-the-art manufacturing processes, the company is able to offer products that stand the test of time and maintain their perfo