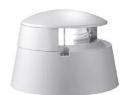

EXTERIOR > URBAN RESIDENTIAL BOLLARD > LITTLE ROK

# **FEATURES**

| Intended Use:     | Exteriors                                                                                                                                                                 |
|-------------------|---------------------------------------------------------------------------------------------------------------------------------------------------------------------------|
| Installation:     | Floor/Floor                                                                                                                                                               |
| Body/Structure:   | Die-cast aluminum body EN AB-47100                                                                                                                                        |
| Painting:         | Polyester powder coating with special outdoor treatment (sandblasting, pickling, No. 3 washing, fluorzirconing, epoxy powder primer and polyester powder surface finish). |
| Finish:           | Grey                                                                                                                                                                      |
| Reflector/Optics: | 99.8% pure aluminum reflector                                                                                                                                             |
| Glass/Screen:     | Glass dioptric lens                                                                                                                                                       |
| Driver:           | Integrated driver for LED,<br>600mA dc stabilized output                                                                                                                  |