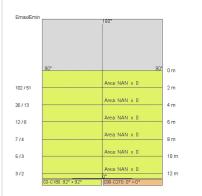

ow:        | 361 lm                               |
| Nominal duration:      | 50.000 (h) L80 B20                   |
| Color temperature:     | 3000 K                               |
| Color rendering index: | >90                                  |
| Color consistency:     | 4 SDCM                               |

LIGHT SOURCE: 1 x LED 26.80W 2403Im















# **NOTES**

Maximum nighttime ambiance temperature when the fitting is on not exceeding  $50^{\circ}\text{C}$ Minimum nighttime ambiance temperature when the fitting is on not lower than -20  $^{\circ}\text{C}$ Maximum daytime ambiance temperature when the fitting is off not exceeding  $60^{\circ}\text{C}$ 



# E8469-LBC



EXTERIOR > URBAN RESIDENTIAL BOLLARD > LITTLE ROK

# **TECHNICAL DRAWING**



### PHOTOMETRIC CURVES





#### **ACCESSORIES**

Sump for ground fixing





898

# **COMPANY**

Side Spa has always been a benchmark in the manufacturing industry for its constant focus on product quality, assembly and sustainability of its items. The company is distinguished by its dedication to offering customers the highest quality products that meet needs and exceed expectations.

Side Spa pays the utmost attention to the quality of its products. Each stage of production undergoes rigorous quality control to ensure that only first-class items reach the market. By using highquality materials and adopting state-of-the-art manufacturing processes, the company is able to offer products that stand the test of time and maintain their performance over the years. Quality is a top priority for Side Spa, which strives