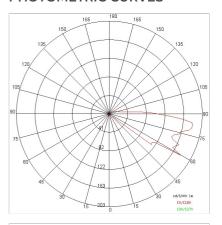

flow:        | 361 lm                               |
| Nominal duration:      | 50.000 (h) L80 B20                   |
| Color temperature:     | 3000 K                               |
| Color rendering index: | >90                                  |
| Color consistency:     | 4 SDCM                               |

LIGHT SOURCE: 1 x LED 26.80W 2403Im















# **NOTES**

Maximum nighttime ambiance temperature when the fitting is on not exceeding  $50^{\circ}\text{C}$ Minimum nighttime ambiance temperature when the fitting is on not lower than -20  $^{\circ}\text{C}$ Maximum daytime ambiance temperature when the fitting is off not exceeding  $60^{\circ}\text{C}$ 



# E8469-LBC



EXTERIOR > URBAN RESIDENTIAL BOLLARD > LITTLE ROK

# **TECHNICAL DRAWING**



### PHOTOMETRIC CURVES





#### **ACCESSORIES**

Sump for ground fixing





898

# **COMPANY**

Side Spa has always been a benchmark in the manufacturing industry for its constant focus on product quality, assembly and sustainability of its items. The company is distinguished by its dedication to offering customers the highest quality products that meet needs and exceed expectations.

Side Spa pays the utmost attention to the quality of its products. Each stage of production undergoes rigorous quality control to ensure that only first-class items reach the market. By using highquality materials and adopting state-of-the-art manufacturing processes, the company is able to offer products that stand the test of time and maintain their performance over the years. Quality is a top priority for Side Spa, which strive