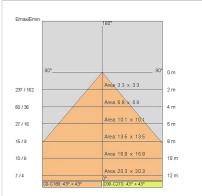

grade:              | 20                         |
| Glow wire:             | 650 °C                     |
| Lamp included:         | Yes                        |
| LED type:              | SMD LED                    |
| Overall power:         | 22.4 W                     |
| Appliance flow:        | 1456 lm                    |
| Nominal duration:      | 50000                      |
| Color temperature:     | 3000 K                     |
| Color rendering index: | >90                        |
| Color consistency:     | 4 SDCM                     |

LIGHT SOURCE: 1 x LED 19.40W 2320Im

















# **NOTES**

On request: emergency version by adding the kit INV 1052 kit 1h INV 1052-3 kit 3h  $\,$ 





INDOOR > RECESSED SPOT > SINDI

# **TECHNICAL DRAWING**



## PHOTOMETRIC CURVES





## **COMPANY**

Side Spa has always been a benchmark in the manufacturing industry for its constant focus on product quality, assembly and sustainability of its items. The company is distinguished by its dedication to offering customers the highest quality products that meet needs and exceed expectations.

Side Spa pays the utmost attention to the quality of its products. Each stage of production undergoes rigorous quality control to ensure that only first-class items reach the market. By using high-quality materials and adopting state-of-the-art manufacturing processes, the company is able to offer products that stand the test of time and maintain their performance over the years. Quality is a top priority for Side Spa, which strives to meet the highest standards of excellence.