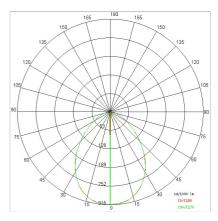

P grade:              | 20                         |
| Glow wire:             | 650 °C                     |
| Lamp included:         | Yes                        |
| LED type:              | SMD LED                    |
| Overall power:         | 22.4 W                     |
| Appliance flow:        | 1456 lm                    |
| Nominal duration:      | 50000                      |
| Color temperature:     | 3000 K                     |
| Color rendering index: | >90                        |
| Color consistency:     | 4 SDCM                     |

LIGHT SOURCE: 1 x LED 19.40W 2320Im

















# **NOTES**

On request: emergency version by adding the kit INV 1052 kit 1h INV 1052-3 kit 3h  $\,$ 





INDOOR > RECESSED SPOT > SINDI

# **TECHNICAL DRAWING**



## PHOTOMETRIC CURVES





## **COMPANY**

Side Spa has always been a benchmark in the manufacturing industry for its constant focus on product quality, assembly and sustainability of its items. The company is distinguished by its dedication to offering customers the highest quality products that meet needs and exceed expectations.

Side Spa pays the utmost attention to the quality of its products. Each stage of production undergoes rigorous quality control to ensure that only first-class items reach the market. By using high-quality materials and adopting state-of-the-art manufacturing processes, the company is able to offer products that stand the test of time and maintain their performance over the years. Quality is a top priority for Side Spa, which strives to meet the highest standards of excellence.