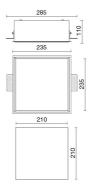

|
| IP grade:              | 20                         |
| Glow wire:             | 650 °C                     |
| Lamp included:         | Yes                        |
| LED type:              | SMD LED                    |
| Overall power:         | 22.4 W                     |
| Appliance flow:        | 1456 lm                    |
| Nominal duration:      | 50000                      |
| Color temperature:     | 3000 K                     |
| Color rendering index: | >90                        |
| Color consistency:     | 4 SDCM                     |

LIGHT SOURCE: 1 x LED 19.40W 2320Im

















# **NOTES**

On request: emergency version by adding the kit INV 1052 kit 1h INV 1052-3 kit 3h  $\,$ 





INDOOR > RECESSED SPOT > SINDI

# **TECHNICAL DRAWING**



## PHOTOMETRIC CURVES





## **COMPANY**

Side Spa has always been a benchmark in the manufacturing industry for its constant focus on product quality, assembly and sustainability of its items. The company is distinguished by its dedication to offering customers the highest quality products that meet needs and exceed expectations.

Side Spa pays the utmost attention to the quality of its products. Each stage of production undergoes rigorous quality control to ensure that only first-class items reach the market. By using high-quality materials and adopting state-of-the-art manufacturing processes, the company is able to offer products that stand the test of time and maintain their performance over the years. Quality is a top priority for Side Spa, which strives to meet the highest standa