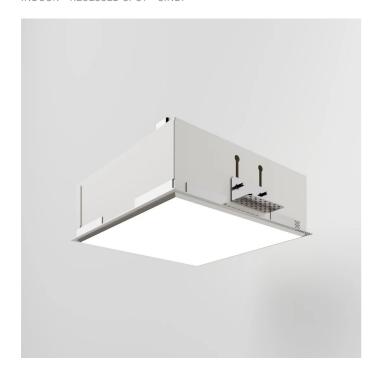

# **FEATURES**

| Intended Use:   | Interior                                              |
|-----------------|-------------------------------------------------------|
| Installation:   | Recessed Ceiling                                      |
| Recessed hole:  |                                                       |
| Fixing:         | With adjustable brackets included                     |
| Body/Structure: | Sheet steel body                                      |
| Painting:       | Interior polyester powder coating                     |
| Finish:         | White                                                 |
| Glass/Screen:   | Opal polycarbonate diffuser screen                    |
| Driver:         | Integrated driver for LED,<br>700mA stabilized output |
|                 |                                                       |

## TECHNICAL DATA

| Tension:               | 220-240V 50/60Hz           |
|------------------------|----------------------------|
| Beam:                  | Symmetrical diffusing 120° |
| Current:               | 700mA                      |
| Insulation class:      | 2                          |
| Weight:                | 1.5 kg                     |
| IP grade:              | 20                         |
| Glow wire:             | 650 °C                     |
| Lamp included:         | Yes                        |
| LED type:              | SMD LED                    |
| Overall power:         | 22.4 W                     |
| Appliance flow:        | 1456 lm                    |
| Nominal duration:      | 50000                      |
| Color temperature:     | 3000 K                     |
| Color rendering index: | >90                        |
| Color consistency:     | 4 SDCM                     |