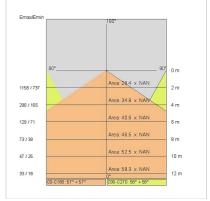

| 850 °C                     |
| Lamp included:         | Yes                        |
| LED type:              | Power LED                  |
| Overall power:         | 368 W                      |
| Appliance flow:        | 28035 lm                   |
| Nominal duration:      | 50.000 ore L80 B10         |
| Color temperature:     | 3000 K                     |
| Color rendering index: | > 80                       |
| Color consistency:     | 3 SDCM                     |

LIGHT SOURCE: 10 x LED 35.20W 4200Im



















suspension of the light fixture by means of 10 steel ropes. Optional: Fabric power cord in two different colors: cod.643000 (WHITE) cod.613750 (BLACK)



INDOOR > WALL - CEILING - SUSPENSION > STARGATE

## **TECHNICAL DRAWING**



### PHOTOMETRIC CURVES





## **COMPANY**

Side Spa has always been a benchmark in the manufacturing industry for its constant focus on product quality, assembly and sustainability of its items. The company is distinguished by its dedication to offering customers the highest quality products that meet needs and exceed expectations.

Side Spa pays the utmost attention to the quality of its products. Each stage of production undergoes rigorous quality control to ensure that only first-class items reach the market. By using high-quality materials and adopting state-of-the-art manufacturing processes, the company is able to offer products that stand the test of time and maintain their performance over the years. Quality is a top priority for Side Spa, which strives to meet the highest standards of excellence.