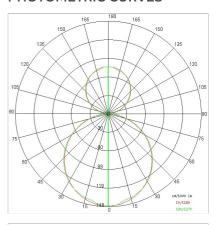

| 850 °C                     |
| Lamp included:         | Yes                        |
| LED type:              | Power LED                  |
| Overall power:         | 368 W                      |
| Appliance flow:        | 28035 lm                   |
| Nominal duration:      | 50.000 ore L80 B10         |
| Color temperature:     | 3000 K                     |
| Color rendering index: | > 80                       |
| Color consistency:     | 3 SDCM                     |

LIGHT SOURCE: 10 x LED 35.20W 4200Im



















suspension of the light fixture by means of 10 steel ropes. Optional: Fabric power cord in two different colors: cod.643000 (WHITE) cod.613750 (BLACK)



INDOOR > WALL - CEILING - SUSPENSION > STARGATE

## **TECHNICAL DRAWING**



### PHOTOMETRIC CURVES





## **COMPANY**

Side Spa has always been a benchmark in the manufacturing industry for its constant focus on product quality, assembly and sustainability of its items. The company is distinguished by its dedication to offering customers the highest quality products that meet needs and exceed expectations.

Side Spa pays the utmost attention to the quality of its products. Each stage of production undergoes rigorous quality control to ensure that only first-class items reach the market. By using high-quality materials and adopting state-of-the-art manufacturing processes, the company is able to offer products that stand the test of time and maintain their performance over the years. Quality is a top priority for Side Spa, which strives to meet the highest standards of excellence.