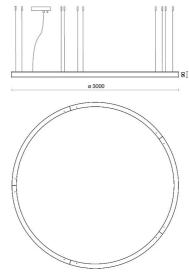

|
| Glow wire:             | 850 °C                     |
| Lamp included:         | Yes                        |
| LED type:              | Power LED                  |
| Overall power:         | 368 W                      |
| Appliance flow:        | 28035 lm                   |
| Nominal duration:      | 50.000 ore L80 B10         |
| Color temperature:     | 3000 K                     |
| Color rendering index: | > 80                       |
| Color consistency:     | 3 SDCM                     |

LIGHT SOURCE: 10 x LED 35.20W 4200Im



















suspension of the light fixture by means of 10 steel ropes. Optional: Fabric power cord in two different colors: cod.643000 (WHITE) cod.613750 (BLACK)



INDOOR > WALL - CEILING - SUSPENSION > STARGATE

## **TECHNICAL DRAWING**



### PHOTOMETRIC CURVES





## **COMPANY**

Side Spa has always been a benchmark in the manufacturing industry for its constant focus on product quality, assembly and sustainability of its items. The company is distinguished by its dedication to offering customers the highest quality products that meet needs and exceed expectations.

Side Spa pays the utmost attention to the quality of its products. Each stage of production undergoes rigorous quality control to ensure that only first-class items reach the market. By using high-quality materials and adopting state-of-the-art manufacturing processes, the company is able to offer products that stand the test of time and maintain their performance over the years. Quality is a top priority for Side Spa, which strives to meet the highest stand