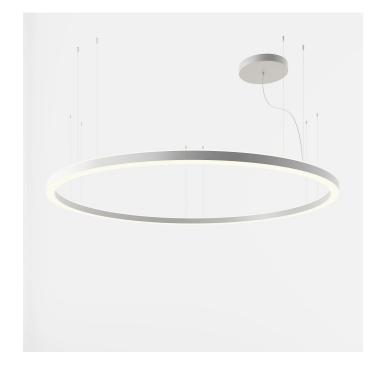

# 5642-LBC-DA

INDOOR > WALL - CEILING - SUSPENSION > STARGATE

## **FEATURES**

| Interior                                                                  |
|---------------------------------------------------------------------------|
| Suspension                                                                |
| Suspension system with steel rope(s) L=3100 mm and micrometric adjustment |
| Sheet steel body                                                          |
| Interior polyester powder coating                                         |
| Grey                                                                      |
| Bi-satin polycarbonate diffuser screen                                    |
| Integrated DALI dimmable driver for LED, 24Vdc output                     |
|                                                                           |

LIGHT SOURCE: 10 x LED 35.20W 4200Im

suspension of the light fixture by means of 10 steel ropes. Optional: Fabric power cord in two different colors: cod.643000 (WHITE) cod.613750 (BLACK)

INDOOR > WALL - CEILING - SUSPENSION > STARGATE

## **TECHNICAL DRAWING**