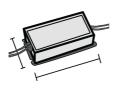

ght:                | 1.4 kg                     |
| Glow wire:             | 850 °C                     |
| Lamp included:         | Yes                        |
| LED type:              | COB LED                    |
| Overall power:         | 24 W                       |
| Appliance flow:        | 1915 lm                    |
| Nominal duration:      | 50.000 (h) L90 B10         |
| Color temperature:     | 3000 K                     |
| Color rendering index: | > 90                       |
| Color consistency:     | 3 SDCM                     |

LIGHT SOURCE: 1 x LED 24.00W 3730Im



#### NOTES

On request: IP44 version and led with 2700K COLOR temperature



FOCUS XL - Framework 67931-LBC



INDOOR > RECESSED SPOT > FOCUS

# TECHNICAL DRAWING





# PHOTOMETRIC CURVES





## DRIVER



644757-DA

DRIVER DALI 32W 250÷700mA IP20

# ACCESSORIES



EMERGENCY version adding KIT

INV 1052 INV 1052-3



INDOOR > RECESSED SPOT > FOCUS



# COMPANY

Side Spa has always been a benchmark in the manufacturing industry for its constant focus on product quality, assembly and sustainability of its items. The company is distinguished by its dedication to offering customers the highest quality products that meet needs and exceed expectations.

Side Spa pays the utmost attention to the quality of its products. Each stage of production undergoes rigorous quality control to ensure that only first-class items reach the market. By using highquality materials and adopting state-of-the-art manufacturing processes, the company is able to offer products that stand the test of time and maintain