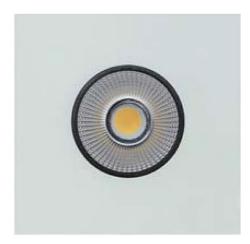

# FEATURES

| Intended Use:     | Interior                                          |
|-------------------|---------------------------------------------------|
| Installation:     | Recessed Ceiling                                  |
| Recessed hole:    | ø 115 mm                                          |
| Fixing:           | Steel springs                                     |
| Body/Structure:   | Sheet steel body                                  |
| Painting:         | Interior polyester powder coating                 |
| Finish:           | Grey                                              |
| Reflector/Optics: | 99.8% pure aluminum reflector - Adjustable optics |
| Driver:           | Not included; must be ordered separately          |

### TECHNICAL DATA

| Beam:                  | Concentric symmetrical 30° |
|------------------------|----------------------------|
| Current:               | 700mA                      |
| Insulation class:      | 3                          |
| Weight:                | 1.4 kg                     |
| Glow wire:             | 850 °C                     |
| Lamp included:         | Yes                        |
| LED type:              | COB LED                    |
| Overall power:         | 24 W                       |
| Appliance flow:        | 1915 lm                    |
| Nominal duration:      | 50.000 (h) L90 B10         |
| Color temperature:     | 3000 K                     |
| Color rendering index: | > 90                       |
| Color consistency:     | 3 SDCM                     |