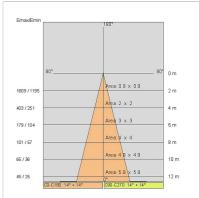

|
| Weight:                | 1.4 kg                     |
| Glow wire:             | 850 °C                     |
| Lamp included:         | Yes                        |
| LED type:              | COB LED                    |
| Overall power:         | 24 W                       |
| Appliance flow:        | 1915 lm                    |
| Nominal duration:      | 50.000 (h) L90 B10         |
| Color temperature:     | 3000 K                     |
| Color rendering index: | > 90                       |
| Color consistency:     | 3 SDCM                     |

LIGHT SOURCE: 1 x LED 24.00W 3730Im



#### NOTES

On request: IP44 version and led with 2700K COLOR temperature



FOCUS XL - Framework 67931-LBC



INDOOR > RECESSED SPOT > FOCUS

# TECHNICAL DRAWING





# PHOTOMETRIC CURVES





## DRIVER



644757-DA

DRIVER DALI 32W 250÷700mA IP20

# ACCESSORIES



EMERGENCY version adding KIT

INV 1052 INV 1052-3



INDOOR > RECESSED SPOT > FOCUS



# COMPANY

Side Spa has always been a benchmark in the manufacturing industry for its constant focus on product quality, assembly and sustainability of its items. The company is distinguished by its dedication to offering customers the highest quality products that meet needs and exceed expectations.

Side Spa pays the utmost attention to the quality of its products. Each stage of production undergoes rigorous quality control to ensure that only first-class items reach the market. By using highquality materials and adopting state-of-the-art manufacturing processes, the company is able to offer products that stand the test of time