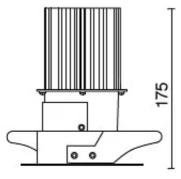

| 3                          |
| Weight:                | 1.4 kg                     |
| Glow wire:             | 850 °C                     |
| Lamp included:         | Yes                        |
| LED type:              | COB LED                    |
| Overall power:         | 24 W                       |
| Appliance flow:        | 1915 lm                    |
| Nominal duration:      | 50.000 (h) L90 B10         |
| Color temperature:     | 3000 K                     |
| Color rendering index: | > 90                       |
| Color consistency:     | 3 SDCM                     |

LIGHT SOURCE: 1 x LED 24.00W 3730Im



#### NOTES

On request: IP44 version and led with 2700K COLOR temperature



FOCUS XL - Framework 67931-LBC



INDOOR > RECESSED SPOT > FOCUS

# TECHNICAL DRAWING





# PHOTOMETRIC CURVES





## DRIVER



644757-DA

DRIVER DALI 32W 250÷700mA IP20

# ACCESSORIES



EMERGENCY version adding KIT

INV 1052 INV 1052-3



INDOOR > RECESSED SPOT > FOCUS



# COMPANY

Side Spa has always been a benchmark in the manufacturing industry for its constant focus on product quality, assembly and sustainability of its items. The company is distinguished by its dedication to offering customers the highest quality products that meet needs and exceed expectations.

Side Spa pays the utmost attention to the quality of its products. Each stage of production undergoes rigorous quality control to ensure that only first-class items reach the market. By using highquality materials and adopting state-of-the-art manufacturing processes, the company is able to offer products