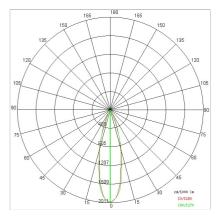

|
| Weight:                | 1.4 kg                     |
| Glow wire:             | 850 °C                     |
| Lamp included:         | Yes                        |
| LED type:              | COB LED                    |
| Overall power:         | 24 W                       |
| Appliance flow:        | 1915 lm                    |
| Nominal duration:      | 50.000 (h) L90 B10         |
| Color temperature:     | 3000 K                     |
| Color rendering index: | > 90                       |
| Color consistency:     | 3 SDCM                     |

LIGHT SOURCE: 1 x LED 24.00W 3730Im



#### NOTES

On request: IP44 version and led with 2700K COLOR temperature



FOCUS XL - Framework 67931-LBC



INDOOR > RECESSED SPOT > FOCUS

# TECHNICAL DRAWING





# PHOTOMETRIC CURVES





## DRIVER



644757-DA

DRIVER DALI 32W 250÷700mA IP20

# ACCESSORIES



EMERGENCY version adding KIT

INV 1052 INV 1052-3



INDOOR > RECESSED SPOT > FOCUS



# COMPANY

Side Spa has always been a benchmark in the manufacturing industry for its constant focus on product quality, assembly and sustainability of its items. The company is distinguished by its dedication to offering customers the highest quality products that meet needs and exceed expectations.

Side Spa pays the utmost attention to the quality of its products. Each stage of production undergoes rigorous quality control to ensure that only first-class items reach the market. By using highquality materials and adopting state-of-the-art manufacturing processes, the company is able to offer products that stand the test of tim