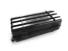

# FOCUS XL - Framework 67931-LBC

# FEATURES

| Intended Use:     | Interior                                          |
|-------------------|---------------------------------------------------|
| Installation:     | Recessed Ceiling                                  |
| Recessed hole:    | ø 115 mm                                          |
| Fixing:           | Steel springs                                     |
| Body/Structure:   | Sheet steel body                                  |
| Painting:         | Interior polyester powder coating                 |
| Finish:           | Grey                                              |
| Reflector/Optics: | 99.8% pure aluminum reflector - Adjustable optics |
| Driver:           | Not included; must be ordered separately          |

### TECHNICAL DATA

| Beam:                  | Concentric symmetrical 30° |
|------------------------|----------------------------|
| Current:               | 700mA                      |
| Insulation class:      | 3                          |
| Weight:                | 1.4 kg                     |
| Glow wire:             | 850 °C                     |
| Lamp included:         | Yes                        |
| LED type:              | COB LED                    |
| Overall power:         | 24 W                       |
| Appliance flow:        | 1915 lm                    |
| Nominal duration:      | 50.000 (h) L90 B10         |
| Color temperature:     | 3000 K                     |
| Color rendering index: | > 90                       |
| Color consistency:     | 3 SDCM                     |