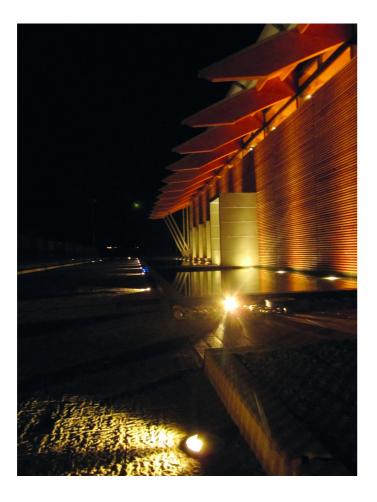

# EXTERIOR > DRIVEOVER RECESSED UPLIGHTERS > OLODUM COVER

| Exteriors                                                                                                                                                                                          |
|----------------------------------------------------------------------------------------------------------------------------------------------------------------------------------------------------|
| Ground Recessed                                                                                                                                                                                    |
| Die-cast aluminum body EN AB-47100 - Wall formwork made of thermoplastic material.                                                                                                                 |
| Luminaire body base painted in polyester powder with special outdoor treatment (sandblasting, pickling, No. 3 washing, fluorzirconating, epoxy powder primer and polyester powder surface finish). |
| Grey                                                                                                                                                                                               |
| LED lens in methacrylate                                                                                                                                                                           |
| Clear tempered glass                                                                                                                                                                               |
| Integrated driver for LED,<br>500mA dc stabilized output                                                                                                                                           |
|                                                                                                                                                                                                    |

### **TECHNICAL DATA**

| Tension:               | 220-240V 50/60Hz                     |
|------------------------|--------------------------------------|
| Beam:                  | Symmetrical, omnidirectional grazing |
| Current:               | 500mA                                |
| Insulation class:      | 1                                    |
| Weight:                | 0.8 kg                               |
| IP grade:              | 67                                   |
| Grade IK:              | 10                                   |
| Drive-over:            | Yes                                  |
| Walk-over:             | Yes                                  |
| Static load:           | 2000 kg                              |
| Maximum speed:         | 5 km/h                               |
| Glow wire:             | 850 °C                               |
| LED type:              | Power LED                            |
| Overall power:         | 3 W                                  |
| Nominal duration:      | 50000                                |
| Color temperature:     | 470nm K                              |
| Color rendering index: | >90                                  |