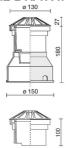

# **OLODUM 130 COVER - Radial**

# **TECHNICAL DRAWING**

**ACCESSORIES** 

IP68 connector ø 7 to 12mm

646308 NE