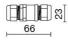

# **TECHNICAL DRAWING**

**ACCESSORIES** 

IP68 connector ø 7 to 12mm

646308 NE