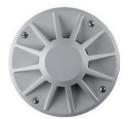

# EXTERIOR > DRIVEOVER RECESSED UPLIGHTERS > OLODUM COVER

| Exteriors                                                                                                                                                                                          |
|----------------------------------------------------------------------------------------------------------------------------------------------------------------------------------------------------|
| Ground Recessed                                                                                                                                                                                    |
| Die-cast aluminum body EN AB-47100 - Wall formwork made of thermoplastic material.                                                                                                                 |
| Luminaire body base painted in polyester powder with special outdoor treatment (sandblasting, pickling, No. 3 washing, fluorzirconating, epoxy powder primer and polyester powder surface finish). |
| Grey                                                                                                                                                                                               |
| LED lens in methacrylate                                                                                                                                                                           |
| Clear tempered glass                                                                                                                                                                               |
| Integrated driver for LED,<br>500mA dc stabilized output                                                                                                                                           |
|                                                                                                                                                                                                    |

# **OLODUM 130 COVER - Radial**