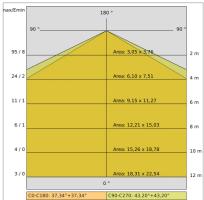

all power:         | 20 W                  |
| Appliance flow:        | 711 lm                |
| Nominal duration:      | 50.000 (h) L80 B50    |
| Color temperature:     | 6000 K                |
| Color rendering index: | >80                   |
| Color consistency:     | 4 SDCM                |

LIGHT SOURCE: 1 x LED 17.00W 1750lm



















Maximum nighttime ambiance temperature when the fitting is on not exceeding  $50^{\circ}\text{C}$  Minimum nighttime ambiance temperature when the fitting is on not lower than -20°C Maximum daytime ambiance temperature when the fitting is off not exceeding  $60^{\circ}\text{C}$ 

# QUARTO DI SFERA - Emergency

### **E8540-LBI-EM**

EXTERIOR > RESIDENTIAL WALL-LIGHTS > QUARTO DI SFERA

### **TECHNICAL DRAWING**



#### PHOTOMETRIC CURVES





#### **COMPANY**

Side Spa has always been a benchmark in the manufacturing industry for its constant focus on product quality, assembly and sustainability of its items. The company is distinguished by its dedication to offering customers the highest quality products that meet needs and exceed expectations.

Side Spa pays the utmost attention to the quality of its products. Each stage of production undergoes rigorous quality control to ensure that only first-class items reach the market. By using high-quality materials and adopting state-of-the-art manufacturing processes, the company is able to offer products that stand the test of time and maintain their performance over the years. Quality is a top priority for Side Spa, which strives to meet the highest standards of excellence.