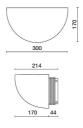

MD LED               |
| Overall power:         | 20 W                  |
| Appliance flow:        | 711 lm                |
| Nominal duration:      | 50.000 (h) L80 B50    |
| Color temperature:     | 6000 K                |
| Color rendering index: | >80                   |
| Color consistency:     | 4 SDCM                |

LIGHT SOURCE: 1 x LED 17.00W 1750lm



















Maximum nighttime ambiance temperature when the fitting is on not exceeding  $50^{\circ}\text{C}$  Minimum nighttime ambiance temperature when the fitting is on not lower than -20°C Maximum daytime ambiance temperature when the fitting is off not exceeding  $60^{\circ}\text{C}$ 

# QUARTO DI SFERA - Emergency

### **E8540-LBI-EM**

EXTERIOR > RESIDENTIAL WALL-LIGHTS > QUARTO DI SFERA

### **TECHNICAL DRAWING**



#### PHOTOMETRIC CURVES





#### **COMPANY**

Side Spa has always been a benchmark in the manufacturing industry for its constant focus on product quality, assembly and sustainability of its items. The company is distinguished by its dedication to offering customers the highest quality products that meet needs and exceed expectations.

Side Spa pays the utmost attention to the quality of its products. Each stage of production undergoes rigorous quality control to ensure that only first-class items reach the market. By using high-quality materials and adopting state-of-the-art manufacturing processes, the company is able to offer products that stand the test of time and maintain their performance over the years. Quality is a top priority for Side Spa, which strives to meet the highest st