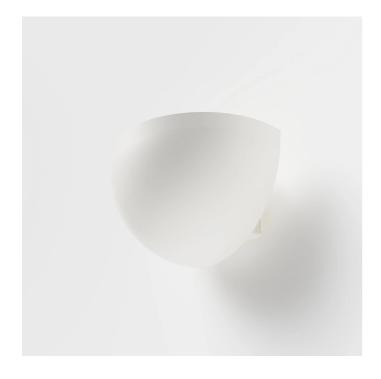

## QUARTO DI SFERA - Emergency

### **E8540-LBI-EM**

EXTERIOR > RESIDENTIAL WALL-LIGHTS > QUARTO DI SFERA

### **FEATURES**

| Intended Use:     | Exteriors                                                                                                                                                                 |
|-------------------|---------------------------------------------------------------------------------------------------------------------------------------------------------------------------|
| Installation:     | Wall Mounting                                                                                                                                                             |
| Body/Structure:   | Die-cast aluminum body EN AB-47100                                                                                                                                        |
| Painting:         | Polyester powder coating with special outdoor treatment (sandblasting, pickling, No. 3 washing, fluorzirconing, epoxy powder primer and polyester powder surface finish). |
| Finish:           | White                                                                                                                                                                     |
| Reflector/Optics: | 99.8% pure aluminum reflector                                                                                                                                             |
| Glass/Screen:     | Tempered frosted glass                                                                                                                                                    |
| Driver:           | Integrated electronic driver, inverter and battery                                                                                                                        |

### TECHNICAL DATA

| Tension:               | 220-240V 50/60Hz      |
|------------------------|-----------------------|
| Beam:                  | Symmetrical diffusing |
| Current:               | 350mA                 |
| Insulation class:      | 1                     |
| Weight:                | 4.5 kg                |
| IP grade:              | 65                    |
| Grade IK:              | 6                     |
| Glow wire:             | 850 °C                |
| Lamp included:         | Yes                   |
| LED type:              | SMD LED               |
| Overall power:         | 20 W                  |
| Appliance flow:        | 711 lm                |
| Nominal duration:      | 50.000 (h) L80 B50    |
| Color temperature:     | 6000 K                |
| Color rendering index: | >80                   |
| Color consistency:     | 4 SDCM                |