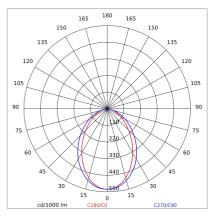

erall power:         | 20 W                  |
| Appliance flow:        | 711 lm                |
| Nominal duration:      | 50.000 (h) L80 B50    |
| Color temperature:     | 6000 K                |
| Color rendering index: | >80                   |
| Color consistency:     | 4 SDCM                |

LIGHT SOURCE: 1 x LED 17.00W 1750lm



















Maximum nighttime ambiance temperature when the fitting is on not exceeding  $50^{\circ}\text{C}$  Minimum nighttime ambiance temperature when the fitting is on not lower than -20°C Maximum daytime ambiance temperature when the fitting is off not exceeding  $60^{\circ}\text{C}$ 

# QUARTO DI SFERA - Emergency

### **E8540-LBI-EM**

EXTERIOR > RESIDENTIAL WALL-LIGHTS > QUARTO DI SFERA

### **TECHNICAL DRAWING**



#### PHOTOMETRIC CURVES





#### **COMPANY**

Side Spa has always been a benchmark in the manufacturing industry for its constant focus on product quality, assembly and sustainability of its items. The company is distinguished by its dedication to offering customers the highest quality products that meet needs and exceed expectations.

Side Spa pays the utmost attention to the quality of its products. Each stage of production undergoes rigorous quality control to ensure that only first-class items reach the market. By using high-quality materials and adopting state-of-the-art manufacturing processes, the company is able to offer products that stand the test of time and maintain their performance over the years. Quality is a top priority for Side Spa, which strives to meet the highest standards of excellence.