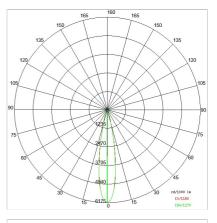

### PHOTOMETRIC CURVES

LIGHT SOURCE: 1 x LED 24.80W 3250Im

NOTES

adjustable beam 10-60°. photometry referred 10°