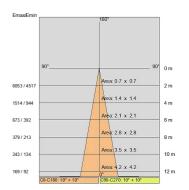

|
| Driver:           | Driver built into the electrical adapter for track mounting, stabilized output 900mA |

### TECHNICAL DATA

| 220-240V 50/60Hz    |
|---------------------|
| adjustable 10 ± 60° |
| 700mA               |
| 2                   |
| 1.17 kg             |
| 20                  |
| 650 °C              |
| Yes                 |
| COB LED             |
| 28 W                |
| 2760 lm             |
| 50.000 L90 B20      |
| 4000 K              |
| > 90                |
| 3 SDCM              |
|                     |

LIGHT SOURCE: 1 x LED 24.80W 3250Im



NOTES

adjustable beam 10-60°. photometry referred 10°



# SHORT ZOOM 67405-LBN



INDOOR > PROJECTORS & TRACKS 230V > SHORT

### **TECHNICAL DRAWING**



### PHOTOMETRIC CURVES





### COMPANY

Side Spa has always been a benchmark in the manufacturing industry for its constant focus on product quality, assembly and sustainability of its items. The company is distinguished by its dedication to offering customers the highest quality products that meet needs and exceed expectations.

Side Spa pays the utmost attention to the quality of its products. Each stage of production undergoes rigorous quality control to ensure that only first-class items reach the market. By using highquality materials and adopting state-of-the-art manufacturing processes, the company is able to offer products that stand the test of time and maintain their performance over the years. Quality is a top priority for Side Spa, which strives to meet the highest standards of excellence.