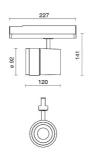

|
| Driver:           | Driver built into the electrical adapter for track mounting, stabilized output 900mA |

### TECHNICAL DATA

| 220-240V 50/60Hz    |
|---------------------|
| adjustable 10 ± 60° |
| 700mA               |
| 2                   |
| 1.17 kg             |
| 20                  |
| 650 °C              |
| Yes                 |
| COB LED             |
| 28 W                |
| 2760 lm             |
| 50.000 L90 B20      |
| 4000 K              |
| > 90                |
| 3 SDCM              |
|                     |

LIGHT SOURCE: 1 x LED 24.80W 3250Im



NOTES

adjustable beam 10-60°. photometry referred 10°



# SHORT ZOOM 67405-LBN



INDOOR > PROJECTORS & TRACKS 230V > SHORT

### **TECHNICAL DRAWING**



### PHOTOMETRIC CURVES





### COMPANY

Side Spa has always been a benchmark in the manufacturing industry for its constant focus on product quality, assembly and sustainability of its items. The company is distinguished by its dedication to offering customers the highest quality products that meet needs and exceed expectations.

Side Spa pays the utmost attention to the quality of its products. Each stage of production undergoes rigorous quality control to ensure that only first-class items reach the market. By using highquality materials and adopting state-of-the-art manufacturing processes, the company is able to offer products that stand the test of time and maintain their performance over the years. Quality is a top priority for Side Spa, which strives to meet the highest standards