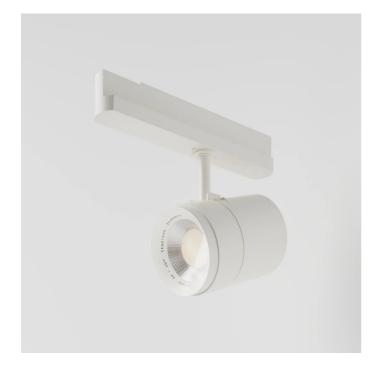

## SHORT ZOOM 67405-LBN

INDOOR > PROJECTORS & TRACKS 230V > SHORT

### FEATURES

| Intended Use:     | Interior                                                                             |
|-------------------|--------------------------------------------------------------------------------------|
| Installation:     | Track Mounting                                                                       |
| Fixing:           | Electrical adapter for rail mounting                                                 |
| Body/Structure:   | Die-cast aluminum body EN AB-47100                                                   |
| Painting:         | Interior polyester powder coating                                                    |
| Finish:           | White                                                                                |
| Reflector/Optics: | PMMA LED Lens                                                                        |
| Driver:           | Driver built into the electrical adapter for track mounting, stabilized output 900mA |

### TECHNICAL DATA

| 220-240V 50/60Hz    |
|---------------------|
| adjustable 10 ± 60° |
| 700mA               |
| 2                   |
| 1.17 kg             |
| 20                  |
| 650 °C              |
| Yes                 |
| COB LED             |
| 28 W                |
| 2760 lm             |
| 50.000 L90 B20      |
| 4000 K              |
| > 90                |
| 3 SDCM              |
|                     |