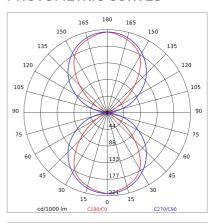

|

### TECHNICAL DATA

| 220-240V 50/60Hz      |
|-----------------------|
| Symmetrical diffusing |
| 500mA                 |
| 1                     |
| 4 kg                  |
| 40                    |
| 850 °C                |
| Yes                   |
| SMD LED               |
| 46 W                  |
| 2789 lm               |
| 50.000 L80 B20        |
| 3000 K                |
| >90                   |
| 3 SDCM                |
|                       |

LIGHT SOURCE: 2 x 16.8W 2924lm LIGHT SOURCE: 1 x 8.4W 1462lm

















**NOTES** dmension I =1552mm.



# **ELISEO-with front** - DALI-reflector with front

### 3432-830-DA

INDOOR > WALL - CEILING - SUSPENSION > ELISEO PARETE

### **TECHNICAL DRAWING**



#### PHOTOMETRIC CURVES





### **COMPANY**

Side Spa has always been a benchmark in the manufacturing industry for its constant focus on product quality, assembly and sustainability of its items. The company is distinguished by its dedication to offering customers the highest quality products that meet needs and exceed expectations.

Side Spa pays the utmost attention to the quality of its products. Each stage of production undergoes rigorous quality control to ensure that only first-class items reach the market. By using high-quality materials and adopting state-of-the-art manufacturing processes, the company is able to offer products that stand the test of time and maintain their performance over the years. Quality is a top priority for Side Spa, which strives to meet the highest standards of excellence.