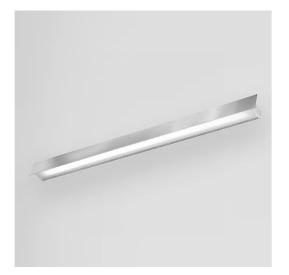

# ELISEO-with front - DALI-reflector with front

## 3432-830-DA

INDOOR > WALL - CEILING - SUSPENSION > ELISEO PARETE

### **FEATURES**

| Intended Use:     | Interior                                                              |
|-------------------|-----------------------------------------------------------------------|
| Installation:     | Wall Mounting                                                         |
| Body/Structure:   | Body made of extruded aluminum - Heads made of thermoplastic material |
| Painting:         | Interior polyester powder coating                                     |
| Finish:           | White                                                                 |
| Reflector/Optics: | Opal polycarbonate diffuser                                           |
| Glass/Screen:     | Brushed aluminum screen                                               |
| Driver:           | Built-in DALI dimmable driver for LED,<br>stabilized output 500mA dc  |
|                   | ·                                                                     |

### TECHNICAL DATA

| 220-240V 50/60Hz      |
|-----------------------|
| Symmetrical diffusing |
| 500mA                 |
| 1                     |
| 4 kg                  |
| 40                    |
| 850 °C                |
| Yes                   |
| SMD LED               |
| 46 W                  |
| 2789 lm               |
| 50.000 L80 B20        |
| 3000 K                |
| >90                   |
| 3 SDCM                |
|                       |

LIGHT SOURCE: 2 x 16.8W 2924lm LIGHT SOURCE: 1 x 8.4W 1462lm

**NOTES** dmension I =1552mm.