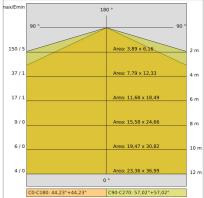

|

### TECHNICAL DATA

| 220-240V 50/60Hz      |
|-----------------------|
| Symmetrical diffusing |
| 500mA                 |
| 1                     |
| 4 kg                  |
| 40                    |
| 850 °C                |
| Yes                   |
| SMD LED               |
| 46 W                  |
| 2789 lm               |
| 50.000 L80 B20        |
| 3000 K                |
| >90                   |
| 3 SDCM                |
|                       |

LIGHT SOURCE: 2 x 16.8W 2924lm LIGHT SOURCE: 1 x 8.4W 1462lm

















**NOTES** dmension I =1552mm.



# **ELISEO-with front** - DALI-reflector with front

### 3432-830-DA

INDOOR > WALL - CEILING - SUSPENSION > ELISEO PARETE

### **TECHNICAL DRAWING**



#### PHOTOMETRIC CURVES





### **COMPANY**

Side Spa has always been a benchmark in the manufacturing industry for its constant focus on product quality, assembly and sustainability of its items. The company is distinguished by its dedication to offering customers the highest quality products that meet needs and exceed expectations.

Side Spa pays the utmost attention to the quality of its products. Each stage of production undergoes rigorous quality control to ensure that only first-class items reach the market. By using high-quality materials and adopting state-of-the-art manufacturing processes, the company is able to offer products that stand the test of time and maintain their performance over the years. Quality is a top priority for Side Spa, which strives to meet the highest standards of excellence.