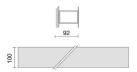

### **TECHNICAL DRAWING**

LIGHT SOURCE: 2 x 16.8W 2924lm LIGHT SOURCE: 1 x 8.4W 1462lm

**NOTES** dmension I =1552mm.