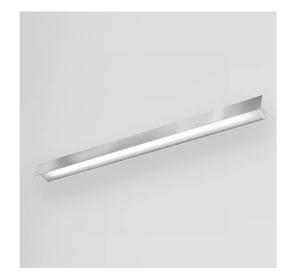

# ELISEO-with front - Reflector with front 3431-830

INDOOR > WALL - CEILING - SUSPENSION > ELISEO PARETE

### FEATURES

| Intended Use:     | Interior                                                              |
|-------------------|-----------------------------------------------------------------------|
| Installation:     | Wall Mounting                                                         |
| Body/Structure:   | Body made of extruded aluminum - Heads made of thermoplastic material |
| Painting:         | Interior polyester powder coating                                     |
| Finish:           | White                                                                 |
| Reflector/Optics: | Opal polycarbonate diffuser                                           |
| Glass/Screen:     | Brushed aluminum screen                                               |
| Driver:           | Integrated driver for LED,<br>500mA dc stabilized output              |

#### TECHNICAL DATA

| Tension:               | 220-240V 50/60Hz      |
|------------------------|-----------------------|
| Beam:                  | Symmetrical diffusing |
| Current:               | 500mA                 |
| Insulation class:      | 1                     |
| Weight:                | 3.3 kg                |
| IP grade:              | 40                    |
| Glow wire:             | 850 °C                |
| Lamp included:         | Yes                   |
| LED type:              | SMD LED               |
| Overall power:         | 37.6 W                |
| Appliance flow:        | 2232 lm               |
| Nominal duration:      | 50.000 L80 B20        |
| Color temperature:     | 3000 K                |
| Color rendering index: | >90                   |
| Color consistency:     | 3 SDCM                |

LIGHT SOURCE: 2 x 16.8W 2924lm

NOTES dmension I = 1252mm.