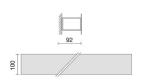

## **TECHNICAL DRAWING**

LIGHT SOURCE: 2 x 16.8W 2924lm

NOTES dmension I = 1252mm.