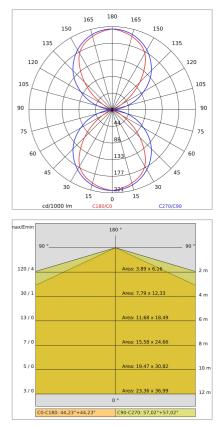

|
| Weight:                | 3.3 kg                |
| IP grade:              | 40                    |
| Glow wire:             | 850 °C                |
| Lamp included:         | Yes                   |
| LED type:              | SMD LED               |
| Overall power:         | 37.6 W                |
| Appliance flow:        | 2232 lm               |
| Nominal duration:      | 50.000 L80 B20        |
| Color temperature:     | 3000 K                |
| Color rendering index: | >90                   |
| Color consistency:     | 3 SDCM                |

LIGHT SOURCE: 2 x 16.8W 2924lm



NOTES dmension I = 1252mm.





# ELISEO-with front - Reflector with front 3431-830



INDOOR > WALL - CEILING - SUSPENSION > ELISEO PARETE

## **TECHNICAL DRAWING**



### PHOTOMETRIC CURVES



#### COMPANY

Side Spa has always been a benchmark in the manufacturing industry for its constant focus on product quality, assembly and sustainability of its items. The company is distinguished by its dedication to offering customers the highest quality products that meet needs and exceed expectations.

Side Spa pays the utmost attention to the quality of its products. Each stage of production undergoes rigorous quality control to ensure that only first-class items reach the market. By using highquality materials and adopting state-of-the-art manufacturing processes, the company is able to offer products that stand the test of time and maintain their performance over the years. Quality is a top priority for Side Spa, which strives to meet the highest standards of excellence.