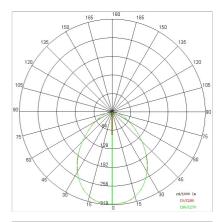

### PHOTOMETRIC CURVES

### TECHNICAL DATA

| Tension:               | 220-240V 50/60Hz           |
|------------------------|----------------------------|
| Beam:                  | Symmetrical diffusing 120° |
| Current:               | 700mA                      |
| Insulation class:      | 2                          |
| Weight:                | 1.5 kg                     |
| IP grade:              | 20                         |
| Glow wire:             | 650 °C                     |
| Lamp included:         | Yes                        |
| LED type:              | SMD LED                    |
| Overall power:         | 22.4 W                     |
| Appliance flow:        | 1549 lm                    |
| Nominal duration:      | 50000                      |
| Color temperature:     | 4000 K                     |
| Color rendering index: | >90                        |
| Color consistency:     | 4 SDCM                     |