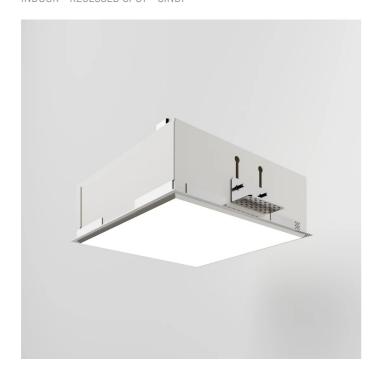

# **FEATURES**

| Intended Use:   | Interior                                              |
|-----------------|-------------------------------------------------------|
| Installation:   | Recessed Ceiling                                      |
| Recessed hole:  |                                                       |
| Fixing:         | With adjustable brackets included                     |
| Body/Structure: | Sheet steel body                                      |
| Painting:       | Interior polyester powder coating                     |
| Finish:         | White                                                 |
| Glass/Screen:   | Opal polycarbonate diffuser screen                    |
| Driver:         | Integrated driver for LED,<br>700mA stabilized output |
|                 |                                                       |

## **TECHNICAL DRAWING**