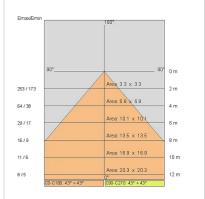

## **TECHNICAL DRAWING**

### TECHNICAL DATA

| Tension:               | 220-240V 50/60Hz           |
|------------------------|----------------------------|
| Beam:                  | Symmetrical diffusing 120° |
| Current:               | 700mA                      |
| Insulation class:      | 2                          |
| Weight:                | 1.5 kg                     |
| IP grade:              | 20                         |
| Glow wire:             | 650 °C                     |
| Lamp included:         | Yes                        |
| LED type:              | SMD LED                    |
| Overall power:         | 22.4 W                     |
| Appliance flow:        | 1549 lm                    |
| Nominal duration:      | 50000                      |
| Color temperature:     | 4000 K                     |
| Color rendering index: | >90                        |
| Color consistency:     | 4 SDCM                     |