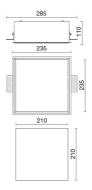

kg                     |
| IP grade:              | 20                         |
| Glow wire:             | 650 °C                     |
| Lamp included:         | Yes                        |
| LED type:              | SMD LED                    |
| Overall power:         | 22.4 W                     |
| Appliance flow:        | 1549 lm                    |
| Nominal duration:      | 50000                      |
| Color temperature:     | 4000 K                     |
| Color rendering index: | >90                        |
| Color consistency:     | 4 SDCM                     |

LIGHT SOURCE: 1 x LED 19.40W 2440lm















# **NOTES**

On request: emergency version by adding the kit INV 1052 kit 1h INV 1052-3 kit 3h  $\,$ 



INDOOR > RECESSED SPOT > SINDI

## **TECHNICAL DRAWING**



### PHOTOMETRIC CURVES





## **COMPANY**

Side Spa has always been a benchmark in the manufacturing industry for its constant focus on product quality, assembly and sustainability of its items. The company is distinguished by its dedication to offering customers the highest quality products that meet needs and exceed expectations.

Side Spa pays the utmost attention to the quality of its products. Each stage of production undergoes rigorous quality control to ensure that only first-class items reach the market. By using high-quality materials and adopting state-of-the-art manufacturing processes, the company is able to offer products that stand the test of time and maintain their performance over the years. Quality is a top priority for Side Spa, which strives to meet the highest stand