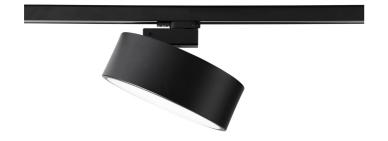

# 5506EU-LBC

INDOOR > PROJECTORS & TRACKS 230V > BIG BINARIO

## **FEATURES**

| Intended Use:   | Interior                                                 |
|-----------------|----------------------------------------------------------|
| Installation:   | Track Mounting                                           |
| Fixing:         | Electrical adapter for rail mounting                     |
| Body/Structure: | Aluminum sheet metal body                                |
| Painting:       | Interior polyester powder coating                        |
| Finish:         | Black                                                    |
| Glass/Screen:   | Bi-satin polycarbonate diffuser screen                   |
| Driver:         | Integrated driver for LED,<br>500mA dc stabilized output |

# TECHNICAL DATA

| Tension:               | 220-240V 50/60Hz      |
|------------------------|-----------------------|
| Beam:                  | Symmetrical diffusing |
| Current:               | 500mA                 |
| Insulation class:      | 1                     |
| Weight:                | 2.80 kg               |
| IP grade:              | 40                    |
| Glow wire:             | 650 °C                |
| Lamp included:         | Yes                   |
| LED type:              | Power LED             |
| Overall power:         | 16 W                  |
| Appliance flow:        | 1443 lm               |
| Nominal duration:      | 50.000 L70 B10        |
| Color temperature:     | 3000 K                |
| Color rendering index: | >80                   |
| Color consistency:     | 3 SDCM                |