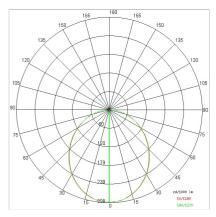

|
| Weight:                | 2.80 kg               |
| IP grade:              | 40                    |
| Glow wire:             | 650 °C                |
| Lamp included:         | Yes                   |
| LED type:              | Power LED             |
| Overall power:         | 16 W                  |
| Appliance flow:        | 1443 lm               |
| Nominal duration:      | 50.000 L70 B10        |
| Color temperature:     | 3000 K                |
| Color rendering index: | >80                   |
| Color consistency:     | 3 SDCM                |

LIGHT SOURCE: 1 x LED 14.00W 1800Im



















### NOTES

On request: UGR&It;19 version available.



# 5506EU-LBC



INDOOR > PROJECTORS & TRACKS 230V > BIG BINARIO

#### **TECHNICAL DRAWING**



### PHOTOMETRIC CURVES





#### **ACCESSORIES**

DIAMOND PRISM diffuser for UGR version

409600 DIAMOND PRISM Screen

Schermo DIAMOND PRISM

409600 DIAMOND PRISM Screen

### **COMPANY**

Side Spa has always been a benchmark in the manufacturing industry for its constant focus on product quality, assembly and sustainability of its items. The company is distinguished by its dedication to offering customers the highest quality products that meet needs and exceed expectations.

Side Spa pays the utmost attention to the quality of its products. Each stage of production undergoes rigorous quality control to ensure that only first-class items reach the market. By using high-quality materials and adopting state-of-the-art manufacturing processes, the company is able to offer products that stand the test of time and main