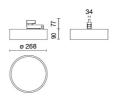

ss:      | 1                     |
| Weight:                | 2.80 kg               |
| IP grade:              | 40                    |
| Glow wire:             | 650 °C                |
| Lamp included:         | Yes                   |
| LED type:              | Power LED             |
| Overall power:         | 16 W                  |
| Appliance flow:        | 1443 lm               |
| Nominal duration:      | 50.000 L70 B10        |
| Color temperature:     | 3000 K                |
| Color rendering index: | >80                   |
| Color consistency:     | 3 SDCM                |

LIGHT SOURCE: 1 x LED 14.00W 1800Im



















### NOTES

On request: UGR&It;19 version available.



# 5506EU-LBC



INDOOR > PROJECTORS & TRACKS 230V > BIG BINARIO

#### **TECHNICAL DRAWING**



### PHOTOMETRIC CURVES





#### **ACCESSORIES**

DIAMOND PRISM diffuser for UGR version

409600 DIAMOND PRISM Screen

Schermo DIAMOND PRISM

409600 DIAMOND PRISM Screen

### **COMPANY**

Side Spa has always been a benchmark in the manufacturing industry for its constant focus on product quality, assembly and sustainability of its items. The company is distinguished by its dedication to offering customers the highest quality products that meet needs and exceed expectations.

Side Spa pays the utmost attention to the quality of its products. Each stage of production undergoes rigorous quality control to ensure that only first-class items reach the market. By using high-quality materials and adopting state-of-the-art manufacturing processes, the company is able to offer products that stand