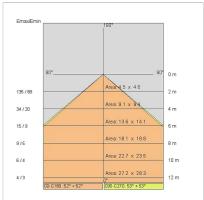

|
| Weight:                | 2.80 kg               |
| IP grade:              | 40                    |
| Glow wire:             | 650 °C                |
| Lamp included:         | Yes                   |
| LED type:              | Power LED             |
| Overall power:         | 16 W                  |
| Appliance flow:        | 1443 lm               |
| Nominal duration:      | 50.000 L70 B10        |
| Color temperature:     | 3000 K                |
| Color rendering index: | >80                   |
| Color consistency:     | 3 SDCM                |

LIGHT SOURCE: 1 x LED 14.00W 1800Im



















### NOTES

On request: UGR&It;19 version available.



# 5506EU-LBC



INDOOR > PROJECTORS & TRACKS 230V > BIG BINARIO

#### **TECHNICAL DRAWING**



### PHOTOMETRIC CURVES





#### **ACCESSORIES**

DIAMOND PRISM diffuser for UGR version

409600 DIAMOND PRISM Screen

Schermo DIAMOND PRISM

409600 DIAMOND PRISM Screen

### **COMPANY**

Side Spa has always been a benchmark in the manufacturing industry for its constant focus on product quality, assembly and sustainability of its items. The company is distinguished by its dedication to offering customers the highest quality products that meet needs and exceed expectations.

Side Spa pays the utmost attention to the quality of its products. Each stage of production undergoes rigorous quality control to ensure that only first-class items reach the market. By using high-quality materials and adopting state-of-the-art manufacturing processes, the company is able to offer products that stand the test of time and mainta