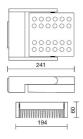

lass:      | 1                         |
| Weight:                | 2.4 kg                    |
| IP grade:              | 40                        |
| Glow wire:             | 850 °C                    |
| Lamp included:         | Yes                       |
| LED type:              | Power LED                 |
| Overall power:         | 34 W                      |
| Appliance flow:        | 2799 lm                   |
| Nominal duration:      | 50.000 (h) L80 B50        |
| Color temperature:     | 3000 K                    |
| Color rendering index: | >90                       |
| Color consistency:     | 4 SDCM                    |

LIGHT SOURCE: 1 x LED 30.00W 2800Im



























## 67793-LBC-60



INDOOR > WALL - CEILING - SUSPENSION > VEGA

## **TECHNICAL DRAWING**



#### PHOTOMETRIC CURVES





### **COMPANY**

Side Spa has always been a benchmark in the manufacturing industry for its constant focus on product quality, assembly and sustainability of its items. The company is distinguished by its dedication to offering customers the highest quality products that meet needs and exceed expectations.

Side Spa pays the utmost attention to the quality of its products. Each stage of production undergoes rigorous quality control to ensure that only first-class items reach the market. By using high-quality materials and adopting state-of-the-art manufacturing processes, the company is able to offer products that stand the test of time and maintain their performance over the years. Quality is a top priority for Side Spa, which strives to meet the highest sta