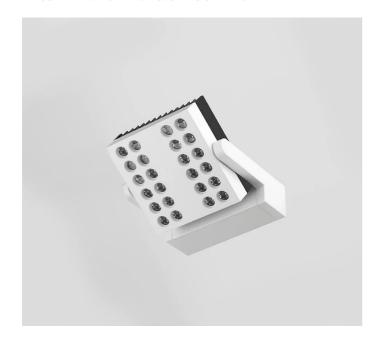

# 67793-LBC-60

INDOOR > WALL - CEILING - SUSPENSION > VEGA

## **FEATURES**

| Intended Use:     | Interior                                                                               |
|-------------------|----------------------------------------------------------------------------------------|
| Installation:     | Ceiling/wall Mounting                                                                  |
| Body/Structure:   | Extruded aluminum component compartment body and die-cast aluminum optical compartment |
| Painting:         | Interior polyester powder coating                                                      |
| Finish:           | White                                                                                  |
| Reflector/Optics: | LED lens made of methacrylate - Adjustable optics                                      |
| Driver:           | Integrated driver for LED,<br>700mA dc stabilized output                               |

### **TECHNICAL DATA**

| Tension:               | 220-240V 50/60Hz          |
|------------------------|---------------------------|
| Beam:                  | Symmetrical diffusing 60° |
| Current:               | 700mA                     |
| Insulation class:      | 1                         |
| Weight:                | 2.4 kg                    |
| IP grade:              | 40                        |
| Glow wire:             | 850 °C                    |
| Lamp included:         | Yes                       |
| LED type:              | Power LED                 |
| Overall power:         | 34 W                      |
| Appliance flow:        | 2799 lm                   |
| Nominal duration:      | 50.000 (h) L80 B50        |
| Color temperature:     | 3000 K                    |
| Color rendering index: | >90                       |
| Color consistency:     | 4 SDCM                    |