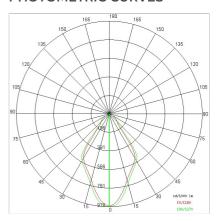

|
| Weight:                | 2.4 kg                    |
| IP grade:              | 40                        |
| Glow wire:             | 850 °C                    |
| Lamp included:         | Yes                       |
| LED type:              | Power LED                 |
| Overall power:         | 34 W                      |
| Appliance flow:        | 2799 lm                   |
| Nominal duration:      | 50.000 (h) L80 B50        |
| Color temperature:     | 3000 K                    |
| Color rendering index: | >90                       |
| Color consistency:     | 4 SDCM                    |

LIGHT SOURCE: 1 x LED 30.00W 2800Im



























## 67793-LBC-60



INDOOR > WALL - CEILING - SUSPENSION > VEGA

## **TECHNICAL DRAWING**



#### PHOTOMETRIC CURVES





### **COMPANY**

Side Spa has always been a benchmark in the manufacturing industry for its constant focus on product quality, assembly and sustainability of its items. The company is distinguished by its dedication to offering customers the highest quality products that meet needs and exceed expectations.

Side Spa pays the utmost attention to the quality of its products. Each stage of production undergoes rigorous quality control to ensure that only first-class items reach the market. By using high-quality materials and adopting state-of-the-art manufacturing processes, the company is able to offer products that stand the test of time and maintain their performance over the years. Quality is a top priority for Side Spa, which strives to meet the highest standards of excellence.