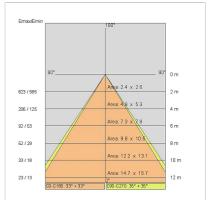

|
| Weight:                | 2.4 kg                    |
| IP grade:              | 40                        |
| Glow wire:             | 850 °C                    |
| Lamp included:         | Yes                       |
| LED type:              | Power LED                 |
| Overall power:         | 34 W                      |
| Appliance flow:        | 2799 lm                   |
| Nominal duration:      | 50.000 (h) L80 B50        |
| Color temperature:     | 3000 K                    |
| Color rendering index: | >90                       |
| Color consistency:     | 4 SDCM                    |

LIGHT SOURCE: 1 x LED 30.00W 2800Im



























## 67793-LBC-60



INDOOR > WALL - CEILING - SUSPENSION > VEGA

## **TECHNICAL DRAWING**



#### PHOTOMETRIC CURVES





### **COMPANY**

Side Spa has always been a benchmark in the manufacturing industry for its constant focus on product quality, assembly and sustainability of its items. The company is distinguished by its dedication to offering customers the highest quality products that meet needs and exceed expectations.

Side Spa pays the utmost attention to the quality of its products. Each stage of production undergoes rigorous quality control to ensure that only first-class items reach the market. By using high-quality materials and adopting state-of-the-art manufacturing processes, the company is able to offer products that stand the test of time and maintain their performance over the years. Quality is a top priority for Side Spa, which strives to meet the highest standards of excellence.