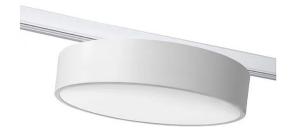

# 5514EU-LBN

INDOOR > PROJECTORS & TRACKS 230V > BIG BINARIO

### **FEATURES**

| Intended Use:   | Interior                                                 |
|-----------------|----------------------------------------------------------|
| Installation:   | Track Mounting                                           |
| Fixing:         | Electrical adapter for rail mounting                     |
| Body/Structure: | Aluminum sheet metal body                                |
| Painting:       | Interior polyester powder coating                        |
| Finish:         | Black                                                    |
| Glass/Screen:   | Bi-satin polycarbonate diffuser screen                   |
| Driver:         | Integrated driver for LED,<br>500mA dc stabilized output |