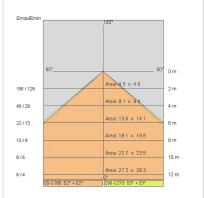

|
| IP grade:              | 40                    |
| Glow wire:             | 650 °C                |
| Lamp included:         | Yes                   |
| LED type:              | Power LED             |
| Overall power:         | 27 W                  |
| Appliance flow:        | 3374 lm               |
| Nominal duration:      | 50.000 L70 B10        |
| Color temperature:     | 4000 K                |
| Color rendering index: | >90                   |
| Color consistency:     | 3 SDCM                |
|                        | ·                     |

LIGHT SOURCE: 1 x LED 27.00W 4200lm

















### **NOTES**

upon request: UGR<19 version available



# **5514EU-LBN**



INDOOR > PROJECTORS & TRACKS 230V > BIG BINARIO

### **TECHNICAL DRAWING**



### PHOTOMETRIC CURVES





### **ACCESSORIES**

DIAMOND PRISM diffuser for UGR version

409600

DIAMOND PRISM Screen

### **COMPANY**

Side Spa has always been a benchmark in the manufacturing industry for its constant focus on product quality, assembly and sustainability of its items. The company is distinguished by its dedication to offering customers the highest quality products that meet needs and exceed expectations.

Side Spa pays the utmost attention to the quality of its products. Each stage of production undergoes rigorous quality control to ensure that only first-class items reach the market. By using high-quality materials and adopting state-of-the-art manufacturing processes, the company is able to offer products that stand the test of time and maintain their performance over the years. Quality is a to