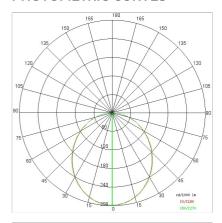

### PHOTOMETRIC CURVES

## TECHNICAL DATA

| Tension:               | 220-240V 50/60Hz      |
|------------------------|-----------------------|
| Beam:                  | Symmetrical diffusing |
| Current:               | 700mA                 |
| Insulation class:      | 1                     |
| Weight:                | 3.50 kg               |
| IP grade:              | 40                    |
| Glow wire:             | 650 °C                |
| Lamp included:         | Yes                   |
| LED type:              | Power LED             |
| Overall power:         | 27 W                  |
| Appliance flow:        | 3374 lm               |
| Nominal duration:      | 50.000 L70 B10        |
| Color temperature:     | 4000 K                |
| Color rendering index: | >90                   |
| Color consistency:     | 3 SDCM                |
|                        | ·                     |