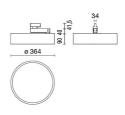

| 3.50 kg               |
| IP grade:              | 40                    |
| Glow wire:             | 650 °C                |
| Lamp included:         | Yes                   |
| LED type:              | Power LED             |
| Overall power:         | 27 W                  |
| Appliance flow:        | 3374 lm               |
| Nominal duration:      | 50.000 L70 B10        |
| Color temperature:     | 4000 K                |
| Color rendering index: | >90                   |
| Color consistency:     | 3 SDCM                |
|                        | ·                     |

LIGHT SOURCE: 1 x LED 27.00W 4200lm

















### **NOTES**

upon request: UGR<19 version available



# **5514EU-LBN**



INDOOR > PROJECTORS & TRACKS 230V > BIG BINARIO

### **TECHNICAL DRAWING**



### PHOTOMETRIC CURVES





### **ACCESSORIES**

DIAMOND PRISM diffuser for UGR version

409600

DIAMOND PRISM Screen

### **COMPANY**

Side Spa has always been a benchmark in the manufacturing industry for its constant focus on product quality, assembly and sustainability of its items. The company is distinguished by its dedication to offering customers the highest quality products that meet needs and exceed expectations.

Side Spa pays the utmost attention to the quality of its products. Each stage of production undergoes rigorous quality control to ensure that only first-class items reach the market. By using high-quality materials and adopting state-of-the-art manufacturing processes, the company is able to offer products that stand the test of time and maintain their performance ove