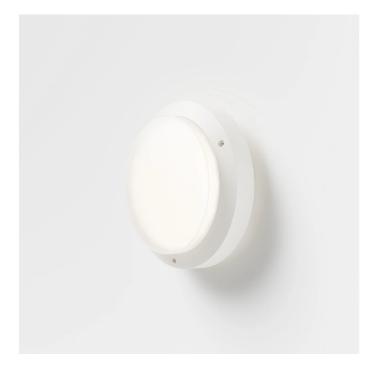

## EXTERIOR > RESIDENTIAL WALL-LIGHTS > MOON

## FEATURES

| Intended Use:   | Exteriors                                                                                                                                                                       |
|-----------------|---------------------------------------------------------------------------------------------------------------------------------------------------------------------------------|
| Installation:   | Ceiling/wall Mounting                                                                                                                                                           |
| Body/Structure: | Die-cast aluminum body EN AB-47100                                                                                                                                              |
| Painting:       | Polyester powder coating with special outdoor treatment<br>(sandblasting, pickling, No. 3 washing, fluorzirconing, epoxy<br>powder primer and polyester powder surface finish). |
| Finish:         | White                                                                                                                                                                           |
| Glass/Screen:   | Opal polycarbonate diffuser screen                                                                                                                                              |
| Driver:         | Integrated driver for LED,<br>350mA dc stabilized output                                                                                                                        |

# MOON **E5420-LBC**

EXTERIOR > RESIDENTIAL WALL-LIGHTS > MOON