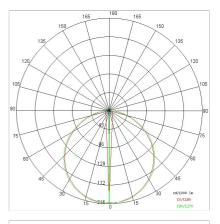

|
| Overall power:         | 14 W                       |
| Appliance flow:        | 763 lm                     |
| Nominal duration:      | 50.000 ore L80 B20         |
| Color temperature:     | 3000 K                     |
| Color rendering index: | >90                        |
| Color consistency:     | 4 SDCM                     |
|                        |                            |

LIGHT SOURCE: 1 x LED 12.00W 1200Im



Maximum nighttime ambiance temperature when the fitting is on not exceeding 50°C Minimum nighttime ambiance temperature when the fitting is on not lower than -20°C Maximum daytime ambiance temperature when the fitting is off not exceeding 60°C



# MOON **E5420-LBC**



EXTERIOR > RESIDENTIAL WALL-LIGHTS > MOON

## **TECHNICAL DRAWING**



### PHOTOMETRIC CURVES





### DRIVER



645939 Driver DALI DALI dimm. driver for led diodes, programmable output current, Pmax 26W

#### COMPANY

Side Spa has always been a benchmark in the manufacturing industry for its constant focus on product quality, assembly and sustainability of its items. The company is distinguished by its dedication to offering customers the highest quality products that meet needs and exceed expectations.

Side Spa pays the utmost attention to the quality of its products. Each stage of production undergoes rigorous quality control to ensure that only first-class items reach the market. By using highquality materials and adopting state-of-the-art manufacturing processes, the company is able to offer products that stand the test of time and maintain their performance over the years. Qu