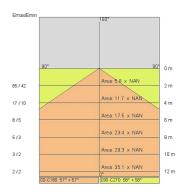

| Overall power:         | 14 W                       |
| Appliance flow:        | 763 lm                     |
| Nominal duration:      | 50.000 ore L80 B20         |
| Color temperature:     | 3000 K                     |
| Color rendering index: | >90                        |
| Color consistency:     | 4 SDCM                     |
|                        |                            |

LIGHT SOURCE: 1 x LED 12.00W 1200Im



Maximum nighttime ambiance temperature when the fitting is on not exceeding 50°C Minimum nighttime ambiance temperature when the fitting is on not lower than -20°C Maximum daytime ambiance temperature when the fitting is off not exceeding 60°C



# MOON **E5420-LBC**



EXTERIOR > RESIDENTIAL WALL-LIGHTS > MOON

## **TECHNICAL DRAWING**



### PHOTOMETRIC CURVES





### DRIVER



645939 Driver DALI DALI dimm. driver for led diodes, programmable output current, Pmax 26W

#### COMPANY

Side Spa has always been a benchmark in the manufacturing industry for its constant focus on product quality, assembly and sustainability of its items. The company is distinguished by its dedication to offering customers the highest quality products that meet needs and exceed expectations.

Side Spa pays the utmost attention to the quality of its products. Each stage of production undergoes rigorous quality control to ensure that only first-class items reach the market. By using highquality materials and adopting state-of-the-art manufacturing processes, the company is able to offer products that stand the test of time and maintain their performance over the years. Qual