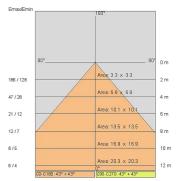

|
| IP grade:              | 20                        |
| Glow wire:             | 650 °C                    |
| Lamp included:         | Yes                       |
| LED type:              | SMD LED                   |
| Overall power:         | 15 W                      |
| Appliance flow:        | 1740 lm                   |
| Nominal duration:      | 50.000 ore L80 B20        |
| Color temperature:     | 4000 K                    |
| Color rendering index: | >90                       |
| Color consistency:     | 3 SDCM                    |

## LIGHT SOURCE: 1 x LED 13.00W 1740Im



## NOTES

On request: emergency version by adding the Kit INV 1052 Kit 1h INV 1052-3 Kit 3h



## NET SC XL 5798-LBN



INDOOR > RECESSED SPOT > NET SC

## TECHNICAL DRAWING



#### PHOTOMETRIC CURVES





### COMPANY

Side Spa has always been a benchmark in the manufacturing industry for its constant focus on product quality, assembly and sustainability of its items. The company is distinguished by its dedication to offering customers the highest quality products that meet needs and exceed expectations.

Side Spa pays the utmost attention to the quality of its products. Each stage of production undergoes rigorous quality control to ensure that only first-class items reach the market. By using highquality materials and adopting state-of-the-art manufacturing processes, the company is able to offer products that stand the test of time and maintain their performance over the years. Quality is a top priority for Side Spa, which strives to meet the highest standards of excellence.