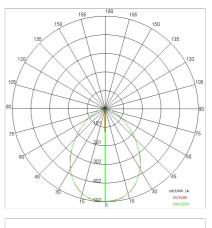

|
| IP grade:              | 20                        |
| Glow wire:             | 650 °C                    |
| Lamp included:         | Yes                       |
| LED type:              | SMD LED                   |
| Overall power:         | 15 W                      |
| Appliance flow:        | 1740 lm                   |
| Nominal duration:      | 50.000 ore L80 B20        |
| Color temperature:     | 4000 K                    |
| Color rendering index: | >90                       |
| Color consistency:     | 3 SDCM                    |

## LIGHT SOURCE: 1 x LED 13.00W 1740Im



## NOTES

On request: emergency version by adding the Kit INV 1052 Kit 1h INV 1052-3 Kit 3h



## NET SC XL 5798-LBN



INDOOR > RECESSED SPOT > NET SC

## TECHNICAL DRAWING



#### PHOTOMETRIC CURVES





### COMPANY

Side Spa has always been a benchmark in the manufacturing industry for its constant focus on product quality, assembly and sustainability of its items. The company is distinguished by its dedication to offering customers the highest quality products that meet needs and exceed expectations.

Side Spa pays the utmost attention to the quality of its products. Each stage of production undergoes rigorous quality control to ensure that only first-class items reach the market. By using highquality materials and adopting state-of-the-art manufacturing processes, the company is able to offer products that stand the test of time and maintain their performance over the years. Quality is a top priority for Side Spa, which strives to meet the highest standards of excellence.