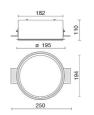

| 0.73 kg                   |
| IP grade:              | 20                        |
| Glow wire:             | 650 °C                    |
| Lamp included:         | Yes                       |
| LED type:              | SMD LED                   |
| Overall power:         | 15 W                      |
| Appliance flow:        | 1740 lm                   |
| Nominal duration:      | 50.000 ore L80 B20        |
| Color temperature:     | 4000 K                    |
| Color rendering index: | >90                       |
| Color consistency:     | 3 SDCM                    |

## LIGHT SOURCE: 1 x LED 13.00W 1740Im



## NOTES

On request: emergency version by adding the Kit INV 1052 Kit 1h INV 1052-3 Kit 3h



## NET SC XL 5798-LBN



INDOOR > RECESSED SPOT > NET SC

## TECHNICAL DRAWING



#### PHOTOMETRIC CURVES





### COMPANY

Side Spa has always been a benchmark in the manufacturing industry for its constant focus on product quality, assembly and sustainability of its items. The company is distinguished by its dedication to offering customers the highest quality products that meet needs and exceed expectations.

Side Spa pays the utmost attention to the quality of its products. Each stage of production undergoes rigorous quality control to ensure that only first-class items reach the market. By using highquality materials and adopting state-of-the-art manufacturing processes, the company is able to offer products that stand the test of time and maintain their performance over the years. Quality is a top priority for Side Spa, which strives to meet the highest standard