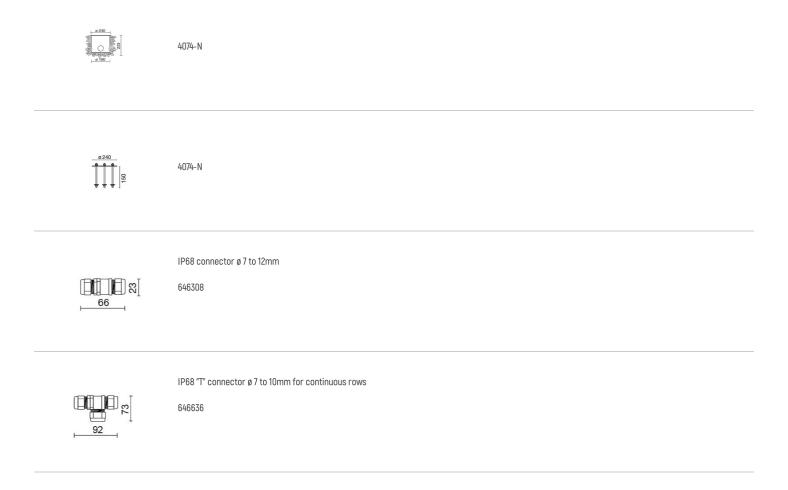

|
| Overall power:         | 1 W                       |
| Appliance flow:        | 0 lm                      |
| Nominal duration:      | 50.000 (h) L90 B50        |
| Color temperature:     | 3000 K                    |
| Color rendering index: | >80                       |
| Color consistency:     | 3 SDCM                    |

### NOTES

Maximum room temperature at night when the appliance is turned on not exceeding 50°C Minimum room temperature at night when the appliance is turned on not less than -20°C Maximum ambient daytime temperature with the appliance off not exceeding 60°C



### VERSO 175 KONIC EVO - H.235mm - H.400mm - Mon-



#### directional

## E6046-LBC-N

EXTERIOR > URBAN RESIDENTIAL BOLLARD > VERSO 175 KONIC EVO

### TECHNICAL DRAWING



### ACCESSORIES



### COMPANY

Side Spa has always been a benchmark in the manufacturing industry for its constant focus on product quality, assembly and sustainability of its items. The company is distinguished by its dedication to offering customers the highest quality products that meet needs and exceed expectations.

Side Spa pays the utmost attention to the quality of its products. Each stage of production undergoes rigorous quality control to ensure that only first-class items reach the market. By using highquality materials and adopting state-of-the-art manufacturing processes, the company is able to offer products that stand the test of time and maintain their performance over the years. Quality is a top priority for Side Spa, which strives to meet the highest standards of excellence.