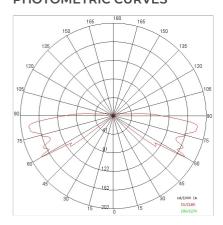

|
| Nominal duration:      | 50.000 (h) L80 B20                   |
| Color temperature:     | 3000 K                               |
| Color rendering index: | >90                                  |
| Color consistency:     | 3 SDCM                               |

LIGHT SOURCE: 1 x LED 26.80W 2403Im

















## **NOTES**

Maximum nighttime ambiance temperature when the fitting is on not exceeding  $50^{\circ}\text{C}$  Minimum nighttime ambiance temperature when the fitting is on not lower than -20°C Maximum daytime ambiance temperature when the fitting is off not exceeding  $60^{\circ}\text{C}$ 

### LITTLE ROK - Omnidirectional

### E8471-LBC



EXTERIOR > URBAN RESIDENTIAL BOLLARD > LITTLE ROK

## **TECHNICAL DRAWING**



#### PHOTOMETRIC CURVES





#### **ACCESSORIES**

Sump for ground fixing





898

### **COMPANY**

Side Spa has always been a benchmark in the manufacturing industry for its constant focus on product quality, assembly and sustainability of its items. The company is distinguished by its dedication to offering customers the highest quality products that meet needs and exceed expectations.

Side Spa pays the utmost attention to the quality of its products. Each stage of production undergoes rigorous quality control to ensure that only first-class items reach the market. By using high-quality materials and adopting state-of-the-art manufacturing processes, the company is able to offer products that stand the test of time and maintain their performance over the years. Quality is a top priority for Side Spa, which str