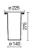

:      | 50.000 (h) L80 B20                   |
| Color temperature:     | 3000 K                               |
| Color rendering index: | >90                                  |
| Color consistency:     | 3 SDCM                               |

LIGHT SOURCE: 1 x LED 26.80W 2403Im

















## **NOTES**

Maximum nighttime ambiance temperature when the fitting is on not exceeding  $50^{\circ}\text{C}$  Minimum nighttime ambiance temperature when the fitting is on not lower than -20°C Maximum daytime ambiance temperature when the fitting is off not exceeding  $60^{\circ}\text{C}$ 

### LITTLE ROK - Omnidirectional

### E8471-LBC



EXTERIOR > URBAN RESIDENTIAL BOLLARD > LITTLE ROK

## **TECHNICAL DRAWING**



#### PHOTOMETRIC CURVES





#### **ACCESSORIES**

Sump for ground fixing





898

### **COMPANY**

Side Spa has always been a benchmark in the manufacturing industry for its constant focus on product quality, assembly and sustainability of its items. The company is distinguished by its dedication to offering customers the highest quality products that meet needs and exceed expectations.

Side Spa pays the utmost attention to the quality of its products. Each stage of production undergoes rigorous quality control to ensure that only first-class items reach the market. By using high-quality materials and adopting state-of-the-art manufacturing processes, the company is able to offer products that stand the test of time and maintain their performance over the years. Quality is a top priority for Side Spa, which strives to meet the highest standards of excellence.