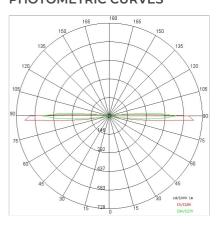

|
| Nominal duration:      | 50000                                |
| Color temperature:     | 4000 K                               |
| Color rendering index: | >90                                  |

LIGHT SOURCE: 1 x LED 2.00W 130Im



















# NOTES

On request: ...-TSC TORX safety screws

Possibility of slipping off the bottom of the formwork

Maximum nighttime ambiance temperature when the fitting is on not exceeding 50°C Minimum nighttime ambiance temperature when the fitting is on not lower than -20  $^{\circ}\text{C}$ Maximum daytime ambiance temperature when the fitting is off not exceeding 60°C

## **OLODUM 130 COVER - Radial**

## E8398-LBN



EXTERIOR > DRIVEOVER RECESSED UPLIGHTERS > OLODUM COVER

### **TECHNICAL DRAWING**





#### PHOTOMETRIC CURVES





#### **ACCESSORIES**

IP68 connector ø 7 to 12mm



646308 NE

### **COMPANY**

Side Spa has always been a benchmark in the manufacturing industry for its constant focus on product quality, assembly and sustainability of its items. The company is distinguished by its dedication to offering customers the highest quality products that meet needs and exceed expectations.

Side Spa pays the utmost attention to the quality of its products. Each stage of production undergoes rigorous quality control to ensure that only first-class items reach the market. By using high-quality materials and adopting state-of-the-art manufacturing processes, the company is able to offer products that stand the test of time and maintain their performance over the years. Quality is a top priority for Side Spa, w