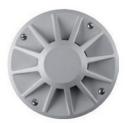

| Exteriors,SIDESIGN                                                                                                                                                                                 |
|----------------------------------------------------------------------------------------------------------------------------------------------------------------------------------------------------|
| Ground Recessed                                                                                                                                                                                    |
| Die-cast aluminum body EN AB-47100 - Wall formwork made of thermoplastic material.