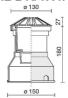

### **TECHNICAL DRAWING**

| Exteriors,SIDESIGN                                                                                                                                                                                 |
|----------------------------------------------------------------------------------------------------------------------------------------------------------------------------------------------------|
| Ground Recessed                                                                                                                                                                                    |
| Die-cast aluminum body EN AB-47100 - Wall formwork made of thermoplastic material.                                                                                                                 |
| Luminaire body base painted in polyester powder with special outdoor treatment (sandblasting, pickling, No. 3 washing, fluorzirconating, epoxy powder primer and polyester powder surface finish). |
| Grey                                                                                                                                                                                               |
| LED lens in methacrylate                                                                                                                                                                           |
| Clear tempered glass                                                                                                                                                                               |
| Integrated driver for LED,<br>500mA dc stabilized output                                                                                                                                           |
|                                                                                                                                                                                                    |

#### **TECHNICAL DATA**

| Tension:               | 220-240V 50/60Hz                     |
|------------------------|--------------------------------------|
| Beam:                  | Symmetrical, omnidirectional grazing |
| Current:               | 500mA                                |
| Insulation class:      | 1                                    |
| Weight:                | 0.8 kg                               |
| IP grade:              | 67                                   |
| Grade IK:              | 10                                   |
| Drive-over:            | Yes                                  |
| Walk-over:             | Yes                                  |
| Static load:           | 2000 kg                              |
| Maximum speed:         | 5 km/h                               |
| Glow wire:             | 850 °C                               |
| LED type:              | Power LED                            |
| Overall power:         | 3 W                                  |
| Appliance flow:        | 49 lm                                |
| Nominal duration:      | 50000                                |
| Color temperature:     | 4000 K                               |
| Color rendering index: | >90                                  |