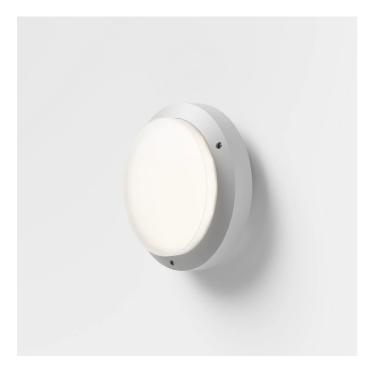

# E5422-LBN

# EXTERIOR > RESIDENTIAL WALL-LIGHTS > MOON

### **FEATURES**

| Intended Use:   | Exteriors                                                                                                                                                                 |
|-----------------|---------------------------------------------------------------------------------------------------------------------------------------------------------------------------|
| Installation:   | Ceiling/wall Mounting                                                                                                                                                     |
| Body/Structure: | Die-cast aluminum body EN AB-47100                                                                                                                                        |
| Painting:       | Polyester powder coating with special outdoor treatment (sandblasting, pickling, No. 3 washing, fluorzirconing, epoxy powder primer and polyester powder surface finish). |
| Finish:         | Grey                                                                                                                                                                      |
| Glass/Screen:   | Opal polycarbonate diffuser screen                                                                                                                                        |
| Driver:         | Integrated driver for LED,<br>350mA dc stabilized output                                                                                                                  |

# MOON

# E5422-LBN

EXTERIOR > RESIDENTIAL WALL-LIGHTS > MOON