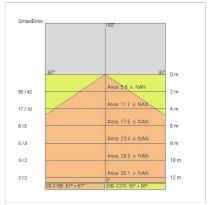

|
| Overall power:         | 14 W                       |
| Appliance flow:        | 858 lm                     |
| Nominal duration:      | 50.000 ore L80 B20         |
| Color temperature:     | 4000 K                     |
| Color rendering index: | >90                        |
| Color consistency:     | 4 SDCM                     |

LIGHT SOURCE: 1 x LED 12.00W 1350Im















# NOTES

On request: **DALI** 

Maximum nighttime ambiance temperature when the fitting is on not exceeding 50°C Minimum nighttime ambiance temperature when the fitting is on not lower than -20°C Maximum daytime ambiance temperature when the fitting is off not exceeding 60°C

# MOON

# E5422-LBN



EXTERIOR > RESIDENTIAL WALL-LIGHTS > MOON

### **TECHNICAL DRAWING**



#### PHOTOMETRIC CURVES





#### **DRIVER**



645939 Driver DALI DALI dimm. driver for led diodes, programmable output current, Pmax 26W

## **COMPANY**

Side Spa has always been a benchmark in the manufacturing industry for its constant focus on product quality, assembly and sustainability of its items. The company is distinguished by its dedication to offering customers the highest quality products that meet needs and exceed expectations.

Side Spa pays the utmost attention to the quality of its products. Each stage of production undergoes rigorous quality control to ensure that only first-class items reach the market. By using high-quality materials and adopting state-of-the-art manufacturing processes, the company is able to offer products that stand the test of time and maintain their performance over the yea