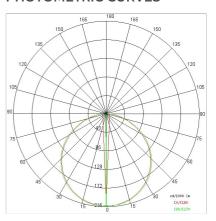

|
| Overall power:         | 14 W                       |
| Appliance flow:        | 858 lm                     |
| Nominal duration:      | 50.000 ore L80 B20         |
| Color temperature:     | 4000 K                     |
| Color rendering index: | >90                        |
| Color consistency:     | 4 SDCM                     |

LIGHT SOURCE: 1 x LED 12.00W 1350Im















# NOTES

On request: **DALI** 

Maximum nighttime ambiance temperature when the fitting is on not exceeding 50°C Minimum nighttime ambiance temperature when the fitting is on not lower than -20°C Maximum daytime ambiance temperature when the fitting is off not exceeding 60°C

# MOON

# E5422-LBN



EXTERIOR > RESIDENTIAL WALL-LIGHTS > MOON

### **TECHNICAL DRAWING**



#### PHOTOMETRIC CURVES





#### **DRIVER**



645939 Driver DALI DALI dimm. driver for led diodes, programmable output current, Pmax 26W

## **COMPANY**

Side Spa has always been a benchmark in the manufacturing industry for its constant focus on product quality, assembly and sustainability of its items. The company is distinguished by its dedication to offering customers the highest quality products that meet needs and exceed expectations.

Side Spa pays the utmost attention to the quality of its products. Each stage of production undergoes rigorous quality control to ensure that only first-class items reach the market. By using high-quality materials and adopting state-of-the-art manufacturing processes, the company is able to offer products that stand the test of time and maintain their performance over the y