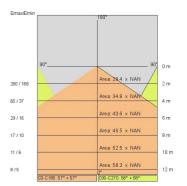

| Yes                        |
| LED type:              | Power LED                  |
| Overall power:         | 72.6 W                     |
| Appliance flow:        | 6225 lm                    |
| Nominal duration:      | 50.000 ore L80 B20         |
| Color temperature:     | 3000 K                     |
| Color rendering index: | >80                        |
| Color consistency:     | 3 SDCM                     |
|                        |                            |

### LIGHT SOURCE: 16 x LED 4.10W 649Im



NOTES A= 233 mm Optional: Fabric power cord in two different colors: cod.643000 (WHITE) cod.613750 (BLACK)



# STARGATE 750 ECO - DALI Direct+indirect light 5605-LBC-DA2



INDOOR > WALL - CEILING - SUSPENSION > STARGATE

# **TECHNICAL DRAWING**



## PHOTOMETRIC CURVES





### COMPANY

Side Spa has always been a benchmark in the manufacturing industry for its constant focus on product quality, assembly and sustainability of its items. The company is distinguished by its dedication to offering customers the highest quality products that meet needs and exceed expectations.

Side Spa pays the utmost attention to the quality of its products. Each stage of production undergoes rigorous quality control to ensure that only first-class items reach the market. By using highquality materials and adopting state-of-the-art manufacturing processes, the company is able to offer products that stand the test of time and maintain their performance over the years. Quality is a top priority for Side Spa, which strives to meet the highest standards of excellence.