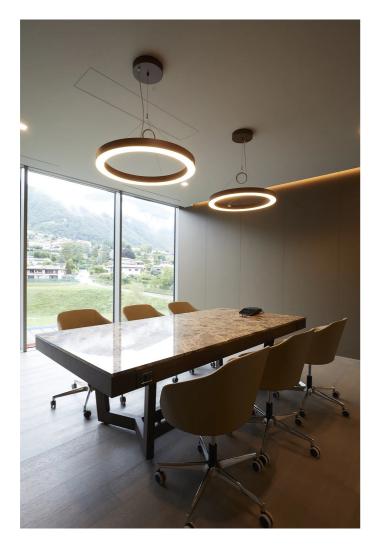

# STARGATE 750 ECO - DALI Direct+indirect light 5605-LBC-DA2

INDOOR > WALL - CEILING - SUSPENSION > STARGATE