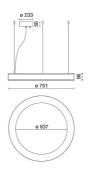

# **TECHNICAL DRAWING**

### LIGHT SOURCE: 16 x LED 4.10W 649Im

NOTES A= 233 mm Optional: Fabric power cord in two different colors: cod.643000 (WHITE) cod.613750 (BLACK)