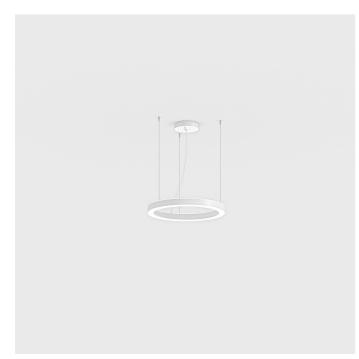

# STARGATE 750 ECO - DALI Direct+indirect light 5605-LBC-DA2

INDOOR > WALL - CEILING - SUSPENSION > STARGATE

# **TECHNICAL DRAWING**