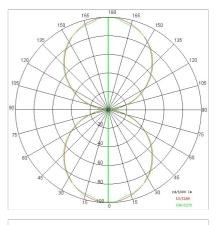

| Yes                        |
| LED type:              | Power LED                  |
| Overall power:         | 72.6 W                     |
| Appliance flow:        | 6225 lm                    |
| Nominal duration:      | 50.000 ore L80 B20         |
| Color temperature:     | 3000 K                     |
| Color rendering index: | >80                        |
| Color consistency:     | 3 SDCM                     |
|                        |                            |

### LIGHT SOURCE: 16 x LED 4.10W 649Im



NOTES A= 233 mm Optional: Fabric power cord in two different colors: cod.643000 (WHITE) cod.613750 (BLACK)



# STARGATE 750 ECO - DALI Direct+indirect light 5605-LBC-DA2



INDOOR > WALL - CEILING - SUSPENSION > STARGATE

# **TECHNICAL DRAWING**



## PHOTOMETRIC CURVES





### COMPANY

Side Spa has always been a benchmark in the manufacturing industry for its constant focus on product quality, assembly and sustainability of its items. The company is distinguished by its dedication to offering customers the highest quality products that meet needs and exceed expectations.

Side Spa pays the utmost attention to the quality of its products. Each stage of production undergoes rigorous quality control to ensure that only first-class items reach the market. By using highquality materials and adopting state-of-the-art manufacturing processes, the company is able to offer products that stand the test of time and maintain their performance over the years. Quality is a top priority for Side Spa, which strives to meet the highest standards of excellence.