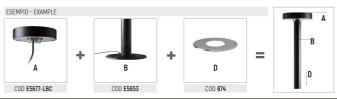

## **TECHNICAL DRAWING**

### **ACCESSORIES**

Formwork for ground fixing

894

Pole adapter

406407 NE 406408 BW 406419 GR

Connector

646308 NE