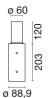

r temperature:     | 4000 K                |
| Color rendering index: | >90                   |
| Color consistency:     | 5 SDCM                |

LIGHT SOURCE: 1 x LED 14.00W 1400lm















## NOTES

The indicated ip grade is guaranteed only with suitable 60mm diameter pole having smooth surface

On request: 2 M pole
On request:

Maximum nighttime ambiance temperature when the fitting is on not exceeding  $50^{\circ}$ C Minimum nighttime ambiance temperature when the fitting is on not lower than -20°C Maximum daytime ambiance temperature when the fitting is off not exceeding  $60^{\circ}$ C



## **FRISBEE**

# E5679-LBN



EXTERIOR > URBAN RESIDENTIAL BOLLARD > FRISBEE

## **TECHNICAL DRAWING**



## PHOTOMETRIC CURVES





### **ACCESSORIES**



Formwork for ground fixing

894



Pole adapter

406407 NE 406408 BW 406419 GR

Connector



646308 NE



## **FRISBEE**

## **E5679-LBN**



EXTERIOR > URBAN RESIDENTIAL BOLLARD > FRISBEE

### **COMPANY**

Side Spa has always been a benchmark in the manufacturing industry for its constant focus on product quality, assembly and sustainability of its items. The company is distinguished by its dedication to offering customers the highest quality products that meet needs and exceed expectations.

Side Spa pays the utmost attention to the quality of its products. Each stage of production undergoes rigorous quality control to ensure that only first-class items reach the market. By using high-quality materials and adopting state-of-the-art manufacturing processes, the company is able to offer products that stand the test of tim