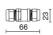

ring index: | >90                   |
| Color consistency:     | 5 SDCM                |

LIGHT SOURCE: 1 x LED 14.00W 1400lm















## NOTES

The indicated ip grade is guaranteed only with suitable 60mm diameter pole having smooth surface

On request: 2 M pole
On request:

Maximum nighttime ambiance temperature when the fitting is on not exceeding  $50^{\circ}$ C Minimum nighttime ambiance temperature when the fitting is on not lower than -20°C Maximum daytime ambiance temperature when the fitting is off not exceeding  $60^{\circ}$ C



## **FRISBEE**

# E5679-LBN



EXTERIOR > URBAN RESIDENTIAL BOLLARD > FRISBEE

## **TECHNICAL DRAWING**



## PHOTOMETRIC CURVES





### **ACCESSORIES**



Formwork for ground fixing

894



Pole adapter

406407 NE 406408 BW 406419 GR

Connector



646308 NE



## **FRISBEE**

## **E5679-LBN**



EXTERIOR > URBAN RESIDENTIAL BOLLARD > FRISBEE

### **COMPANY**

Side Spa has always been a benchmark in the manufacturing industry for its constant focus on product quality, assembly and sustainability of its items. The company is distinguished by its dedication to offering customers the highest quality products that meet needs and exceed expectations.

Side Spa pays the utmost attention to the quality of its products. Each stage of production undergoes rigorous quality control to ensure that only first-class items reach the market. By using high-quality materials and adopting state-of-the-art manufacturing processes, the company is able to offer products that stand the test of time and maintain their performance over the years. Quality i