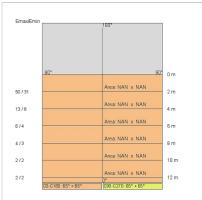

| Nominal duration:      | 50.000 (h) L80 B20    |
| Color temperature:     | 4000 K                |
| Color rendering index: | >90                   |
| Color consistency:     | 5 SDCM                |

LIGHT SOURCE: 1 x LED 14.00W 1400lm















## NOTES

The indicated ip grade is guaranteed only with suitable 60mm diameter pole having smooth surface

On request: 2 M pole
On request:

Maximum nighttime ambiance temperature when the fitting is on not exceeding  $50^{\circ}$ C Minimum nighttime ambiance temperature when the fitting is on not lower than -20°C Maximum daytime ambiance temperature when the fitting is off not exceeding  $60^{\circ}$ C



## **FRISBEE**

# E5679-LBN



EXTERIOR > URBAN RESIDENTIAL BOLLARD > FRISBEE

## **TECHNICAL DRAWING**



## PHOTOMETRIC CURVES





### **ACCESSORIES**



Formwork for ground fixing

894



Pole adapter

406407 NE 406408 BW 406419 GR

Connector



646308 NE



## **FRISBEE**

## **E5679-LBN**



EXTERIOR > URBAN RESIDENTIAL BOLLARD > FRISBEE

### **COMPANY**

Side Spa has always been a benchmark in the manufacturing industry for its constant focus on product quality, assembly and sustainability of its items. The company is distinguished by its dedication to offering customers the highest quality products that meet needs and exceed expectations.

Side Spa pays the utmost attention to the quality of its products. Each stage of production undergoes rigorous quality control to ensure that only first-class items reach the market. By using high-quality materials and adopting state-of-the-art manufacturing processes, the co