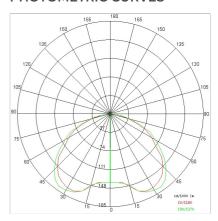

|
| Nominal duration:      | 50.000 (h) L80 B20    |
| Color temperature:     | 4000 K                |
| Color rendering index: | >90                   |
| Color consistency:     | 5 SDCM                |

LIGHT SOURCE: 1 x LED 14.00W 1400lm















## NOTES

The indicated ip grade is guaranteed only with suitable 60mm diameter pole having smooth surface

On request: 2 M pole
On request:

Maximum nighttime ambiance temperature when the fitting is on not exceeding  $50^{\circ}$ C Minimum nighttime ambiance temperature when the fitting is on not lower than -20°C Maximum daytime ambiance temperature when the fitting is off not exceeding  $60^{\circ}$ C



## **FRISBEE**

# E5679-LBN



EXTERIOR > URBAN RESIDENTIAL BOLLARD > FRISBEE

## **TECHNICAL DRAWING**



## PHOTOMETRIC CURVES





### **ACCESSORIES**



Formwork for ground fixing

894



Pole adapter

406407 NE 406408 BW 406419 GR

Connector



646308 NE



## **FRISBEE**

## **E5679-LBN**



EXTERIOR > URBAN RESIDENTIAL BOLLARD > FRISBEE

### **COMPANY**

Side Spa has always been a benchmark in the manufacturing industry for its constant focus on product quality, assembly and sustainability of its items. The company is distinguished by its dedication to offering customers the highest quality products that meet needs and exceed expectations.

Side Spa pays the utmost attention to the quality of its products. Each stage of production undergoes rigorous quality control to ensure that only first-class items reach the market. By using high-quality materials and adopting state-of-the-art manufacturing processes, the