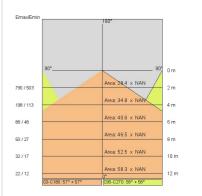

|
| Lamp included:         | Yes                          |
| LED type:              | Power LED                    |
| Overall power:         | 126 W                        |
| Appliance flow:        | 9482 lm                      |
| Nominal duration:      | 50.000 ore L80 B10           |
| Color temperature:     | 3000 K                       |
| Color rendering index: | > 80                         |
| Color consistency:     | 3 SDCM                       |

LIGHT SOURCE: 4 x LED 29.00W 3540Im



















# **NOTES**

Suspension of the light fixture by 8 steel ropes. Optional: Fabric power cord in two different colors: cod.643000 (WHITE) cod.613750 (BLACK)



INDOOR > WALL - CEILING - SUSPENSION > STARGATE

## **TECHNICAL DRAWING**



### PHOTOMETRIC CURVES





## **COMPANY**

Side Spa has always been a benchmark in the manufacturing industry for its constant focus on product quality, assembly and sustainability of its items. The company is distinguished by its dedication to offering customers the highest quality products that meet needs and exceed expectations.

Side Spa pays the utmost attention to the quality of its products. Each stage of production undergoes rigorous quality control to ensure that only first-class items reach the market. By using high-quality materials and adopting state-of-the-art manufacturing processes, the company is able to offer products that stand the test of time and maintain their performance over the years. Quality is a top priority for Side Spa, which strives to meet the highest standards of excellence.