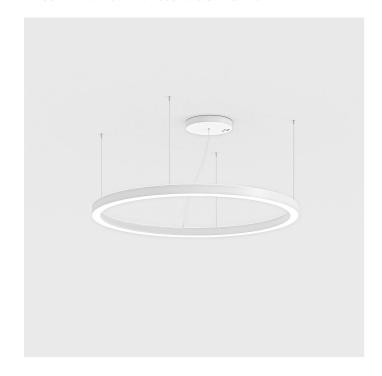

# **FEATURES**

| Interior                                                                  |
|---------------------------------------------------------------------------|
| Suspension                                                                |
| Suspension system with steel rope(s) L=3100 mm and micrometric adjustment |
| Sheet steel body                                                          |
| Interior polyester powder coating                                         |
| White                                                                     |
| Bi-satin polycarbonate diffuser screen                                    |
| Integrated DALI dimmable driver for LED, 24Vdc output                     |
|                                                                           |

# **NOTES**

Suspension of the light fixture by 8 steel ropes. Optional: Fabric power cord in two different colors: cod.643000 (WHITE) cod.613750 (BLACK)

INDOOR > WALL - CEILING - SUSPENSION > STARGATE

## **TECHNICAL DRAWING**