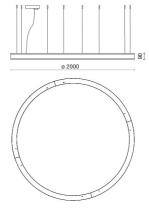

e:             | 850 °C                       |
| Lamp included:         | Yes                          |
| LED type:              | Power LED                    |
| Overall power:         | 126 W                        |
| Appliance flow:        | 9482 lm                      |
| Nominal duration:      | 50.000 ore L80 B10           |
| Color temperature:     | 3000 K                       |
| Color rendering index: | > 80                         |
| Color consistency:     | 3 SDCM                       |

LIGHT SOURCE: 4 x LED 29.00W 3540Im



















# **NOTES**

Suspension of the light fixture by 8 steel ropes. Optional: Fabric power cord in two different colors: cod.643000 (WHITE) cod.613750 (BLACK)



INDOOR > WALL - CEILING - SUSPENSION > STARGATE

## **TECHNICAL DRAWING**



### PHOTOMETRIC CURVES





## **COMPANY**

Side Spa has always been a benchmark in the manufacturing industry for its constant focus on product quality, assembly and sustainability of its items. The company is distinguished by its dedication to offering customers the highest quality products that meet needs and exceed expectations.

Side Spa pays the utmost attention to the quality of its products. Each stage of production undergoes rigorous quality control to ensure that only first-class items reach the market. By using high-quality materials and adopting state-of-the-art manufacturing processes, the company is able to offer products that stand the test of time and maintain their performance over the years. Quality is a top priority for Side Spa, which strives to meet the highest stand