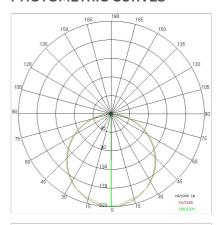

|
| Lamp included:         | Yes                          |
| LED type:              | Power LED                    |
| Overall power:         | 126 W                        |
| Appliance flow:        | 9482 lm                      |
| Nominal duration:      | 50.000 ore L80 B10           |
| Color temperature:     | 3000 K                       |
| Color rendering index: | > 80                         |
| Color consistency:     | 3 SDCM                       |

LIGHT SOURCE: 4 x LED 29.00W 3540Im



















# **NOTES**

Suspension of the light fixture by 8 steel ropes. Optional: Fabric power cord in two different colors: cod.643000 (WHITE) cod.613750 (BLACK)



INDOOR > WALL - CEILING - SUSPENSION > STARGATE

## **TECHNICAL DRAWING**



### PHOTOMETRIC CURVES





## **COMPANY**

Side Spa has always been a benchmark in the manufacturing industry for its constant focus on product quality, assembly and sustainability of its items. The company is distinguished by its dedication to offering customers the highest quality products that meet needs and exceed expectations.

Side Spa pays the utmost attention to the quality of its products. Each stage of production undergoes rigorous quality control to ensure that only first-class items reach the market. By using high-quality materials and adopting state-of-the-art manufacturing processes, the company is able to offer products that stand the test of time and maintain their performance over the years. Quality is a top priority for Side Spa, which strives to meet the highest standards of excellence.