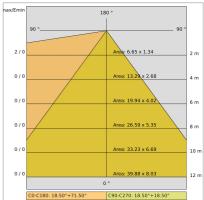

| 20                         |
| Glow wire:             | 650 °C                     |
| Lamp included:         | Yes                        |
| LED type:              | COB LED                    |
| Overall power:         | 15 W                       |
| Appliance flow:        | 2056 lm                    |
| Nominal duration:      | 50.000 L80 B60             |
| Color temperature:     | 5700 K                     |
| Color rendering index: | > 80                       |
| Color consistency:     | 3 SDCM                     |
|                        |                            |

LIGHT SOURCE: 1 x 13W 2432.8Im













NOTES



## STILO60 BASE HC

## HC-67880-LBS-38



HORTICULTURAL > HORTICULTURAL > STILO 60 HC

## **TECHNICAL DRAWING**



#### PHOTOMETRIC CURVES





#### **COMPANY**

Side Spa has always been a benchmark in the manufacturing industry for its constant focus on product quality, assembly and sustainability of its items. The company is distinguished by its dedication to offering customers the highest quality products that meet needs and exceed expectations.

Side Spa pays the utmost attention to the quality of its products. Each stage of production undergoes rigorous quality control to ensure that only first-class items reach the market. By using high-quality materials and adopting state-of-the-art manufacturing processes, the company is able to offer products that stand the test of time and maintain their performance over the years. Quality is a top priority for Side Spa, which strives to meet the highest standards of excellence.