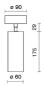

|
| IP grade:              | 20                         |
| Glow wire:             | 650 °C                     |
| Lamp included:         | Yes                        |
| LED type:              | COB LED                    |
| Overall power:         | 15 W                       |
| Appliance flow:        | 2056 lm                    |
| Nominal duration:      | 50.000 L80 B60             |
| Color temperature:     | 5700 K                     |
| Color rendering index: | > 80                       |
| Color consistency:     | 3 SDCM                     |
|                        |                            |

LIGHT SOURCE: 1 x 13W 2432.8Im













NOTES



## STILO60 BASE HC

## HC-67880-LBS-38



HORTICULTURAL > HORTICULTURAL > STILO 60 HC

## **TECHNICAL DRAWING**



#### PHOTOMETRIC CURVES





#### **COMPANY**

Side Spa has always been a benchmark in the manufacturing industry for its constant focus on product quality, assembly and sustainability of its items. The company is distinguished by its dedication to offering customers the highest quality products that meet needs and exceed expectations.

Side Spa pays the utmost attention to the quality of its products. Each stage of production undergoes rigorous quality control to ensure that only first-class items reach the market. By using high-quality materials and adopting state-of-the-art manufacturing processes, the company is able to offer products that stand the test of time and maintain their performance over the years. Quality is a top priority for Side Spa, which strives to meet the highest st