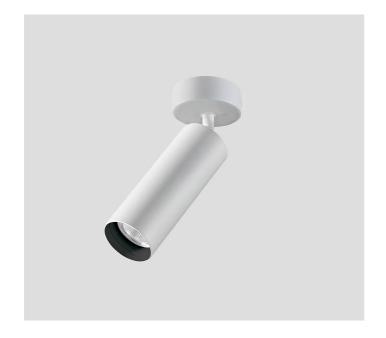

## STILO60 BASE HC

# HC-67880-LBS-38

HORTICULTURAL > HORTICULTURAL > STILO 60 HC

## **FEATURES**

| Intended Use:     | Indoor,HORTICULTURAL                                     |
|-------------------|----------------------------------------------------------|
| Installation:     | Wall, ceiling mounting                                   |
| Body/Structure:   | Aluminum body                                            |
| Painting:         | Interior polyester powder coating                        |
| Finish:           | White                                                    |
| Reflector/Optics: | Metalized polycarbonate mirror reflector                 |
| Glass/Screen:     | Transparent polycarbonate                                |
| Driver:           | Integrated driver for LED,<br>500mA dc stabilized output |

## **TECHNICAL DATA**

| Tension:               | 220-240V 50/60Hz           |
|------------------------|----------------------------|
| Beam:                  | Concentric symmetrical 38° |
| Current:               | 400mA                      |
| Insulation class:      | 1                          |
| Weight:                | 0.65 kg                    |
| IP grade:              | 20                         |
| Glow wire:             | 650 °C                     |
| Lamp included:         | Yes                        |
| LED type:              | COB LED                    |
| Overall power:         | 15 W                       |
| Appliance flow:        | 2056 lm                    |
| Nominal duration:      | 50.000 L80 B60             |
| Color temperature:     | 5700 K                     |
| Color rendering index: | > 80                       |
| Color consistency:     | 3 SDCM                     |
|                        |                            |