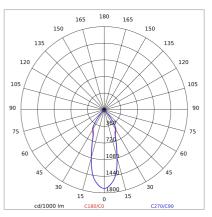

:              | 20                         |
| Glow wire:             | 650 °C                     |
| Lamp included:         | Yes                        |
| LED type:              | COB LED                    |
| Overall power:         | 15 W                       |
| Appliance flow:        | 2056 lm                    |
| Nominal duration:      | 50.000 L80 B60             |
| Color temperature:     | 5700 K                     |
| Color rendering index: | > 80                       |
| Color consistency:     | 3 SDCM                     |
|                        |                            |

LIGHT SOURCE: 1 x 13W 2432.8Im













NOTES



## STILO60 BASE HC

## HC-67880-LBS-38



HORTICULTURAL > HORTICULTURAL > STILO 60 HC

## **TECHNICAL DRAWING**



#### PHOTOMETRIC CURVES





#### **COMPANY**

Side Spa has always been a benchmark in the manufacturing industry for its constant focus on product quality, assembly and sustainability of its items. The company is distinguished by its dedication to offering customers the highest quality products that meet needs and exceed expectations.

Side Spa pays the utmost attention to the quality of its products. Each stage of production undergoes rigorous quality control to ensure that only first-class items reach the market. By using high-quality materials and adopting state-of-the-art manufacturing processes, the company is able to offer products that stand the test of time and maintain their performance over the years. Quality is a top priority for Side Spa, which strives to meet the highest standards of excellence.