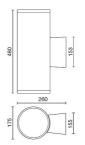

| 79 W                           |
| Appliance flow:        | 9496 lm                        |
| Nominal duration:      | 50.000 (h) L80 B20             |
| Color temperature:     | 4000 K                         |
| Color rendering index: | >90                            |
| Color consistency:     | 3 SDCM                         |

LIGHT SOURCE: 2 x LED 36.00W 5280Im



NOTES

On request: Version with flush ring safety glass On request:

Maximum nighttime ambiance temperature when the fitting is on not exceeding 50°C Minimum nighttime ambiance temperature when the fitting is on not lower than -20°C Maximum daytime ambiance temperature when the fitting is off not exceeding 60°C



# DOUBLELIGHT 175 E5685-LBN-40



EXTERIOR > CEILING/WALL LIGHTS > DOUBLELIGHT

## TECHNICAL DRAWING



### PHOTOMETRIC CURVES





#### COMPANY

Side Spa has always been a benchmark in the manufacturing industry for its constant focus on product quality, assembly and sustainability of its items. The company is distinguished by its dedication to offering customers the highest quality products that meet needs and exceed expectations.

Side Spa pays the utmost attention to the quality of its products. Each stage of production undergoes rigorous quality control to ensure that only first-class items reach the market. By using highquality materials and adopting state-of-the-art manufacturing processes, the company is able to offer products that stand the test of time and maintain their performance over the years. Quality is a top priority for Side Spa, which strives to meet the highest standard