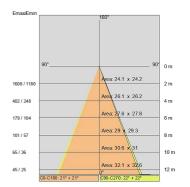

## TECHNICAL DRAWING

#### TECHNICAL DATA

| Tension:               | 220-240V 50/60Hz               |
|------------------------|--------------------------------|
| Beam:                  | Symmetrical, dual emission 40° |
| Current:               | 1050mA                         |
| Insulation class:      | 1                              |
| Weight:                | 5.5 kg                         |
| IP grade:              | 65                             |
| Glow wire:             | 850 °C                         |
| Lamp included:         | Yes                            |
| LED type:              | COB LED                        |
| Overall power:         | 79 W                           |
| Appliance flow:        | 9496 lm                        |
| Nominal duration:      | 50.000 (h) L80 B20             |
| Color temperature:     | 4000 K                         |
| Color rendering index: | >90                            |
| Color consistency:     | 3 SDCM                         |