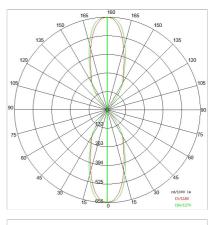

### PHOTOMETRIC CURVES

#### TECHNICAL DATA

| Tension:               | 220-240V 50/60Hz               |
|------------------------|--------------------------------|
| Beam:                  | Symmetrical, dual emission 40° |
| Current:               | 1050mA                         |
| Insulation class:      | 1                              |
| Weight:                | 5.5 kg                         |
| IP grade:              | 65                             |
| Glow wire:             | 850 °C                         |
| Lamp included:         | Yes                            |
| LED type:              | COB LED                        |
| Overall power:         | 79 W                           |
| Appliance flow:        | 9496 lm                        |
| Nominal duration:      | 50.000 (h) L80 B20             |
| Color temperature:     | 4000 K                         |
| Color rendering index: | >90                            |
| Color consistency:     | 3 SDCM                         |