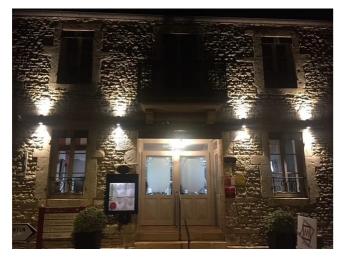

# DOUBLELIGHT 175 E5685-LBN-40

EXTERIOR > CEILING/WALL LIGHTS > DOUBLELIGHT

### FEATURES

| Intended Use:     | Exteriors                                                                                                                                                                       |
|-------------------|---------------------------------------------------------------------------------------------------------------------------------------------------------------------------------|
| Installation:     | Wall Mounting                                                                                                                                                                   |
| Body/Structure:   | Die-cast aluminum body EN AB-47100                                                                                                                                              |
| Painting:         | Polyester powder coating with special outdoor treatment<br>(sandblasting, pickling, No. 3 washing, fluorzirconing, epoxy<br>powder primer and polyester powder surface finish). |
| Finish:           | Grey                                                                                                                                                                            |
| Reflector/Optics: | Metallized polycarbonate reflector                                                                                                                                              |
| Glass/Screen:     | Clear screen-printed tempered glass                                                                                                                                             |
| Driver:           | Integrated power supply for LED,<br>stabilized output 1050mA dc                                                                                                                 |

#### TECHNICAL DATA

| Tension:               | 220-240V 50/60Hz               |
|------------------------|--------------------------------|
| Beam:                  | Symmetrical, dual emission 40° |
| Current:               | 1050mA                         |
| Insulation class:      | 1                              |
| Weight:                | 5.5 kg                         |
| IP grade:              | 65                             |
| Glow wire:             | 850 °C                         |
| Lamp included:         | Yes                            |
| LED type:              | COB LED                        |
| Overall power:         | 79 W                           |
| Appliance flow:        | 9496 lm                        |
| Nominal duration:      | 50.000 (h) L80 B20             |
| Color temperature:     | 4000 K                         |
| Color rendering index: | >90                            |
| Color consistency:     | 3 SDCM                         |