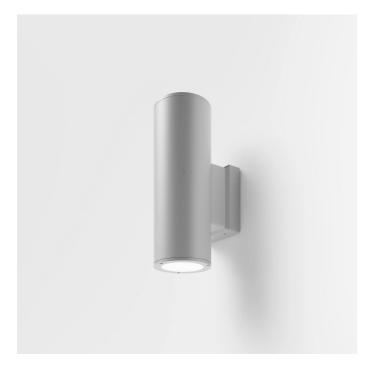

# DOUBLELIGHT 175 E5685-LBN-40

EXTERIOR > CEILING/WALL LIGHTS > DOUBLELIGHT

### FEATURES

| Intended Use:     | Exteriors                                                                                                                                                                       |
|-------------------|---------------------------------------------------------------------------------------------------------------------------------------------------------------------------------|
| Installation:     | Wall Mounting                                                                                                                                                                   |
| Body/Structure:   | Die-cast aluminum body EN AB-47100                                                                                                                                              |
| Painting:         | Polyester powder coating with special outdoor treatment<br>(sandblasting, pickling, No. 3 washing, fluorzirconing, epoxy<br>powder primer and polyester powder surface finish). |
| Finish:           | Grey                                                                                                                                                                            |
| Reflector/Optics: | Metallized polycarbonate reflector                                                                                                                                              |
| Glass/Screen:     | Clear screen-printed tempered glass                                                                                                                                             |
| Driver:           | Integrated power supply for LED,<br>stabilized output 1050mA dc                                                                                                                 |

#### TECHNICAL DATA

| Tension:               | 220-240V 50/60Hz               |
|------------------------|--------------------------------|
| Beam:                  | Symmetrical, dual emission 40° |
| Current:               | 1050mA                         |
| Insulation class:      | 1                              |
| Weight:                | 5.5 kg                         |
| IP grade:              | 65                             |
| Glow wire:             | 850 °C                         |
| Lamp included:         | Yes                            |
| LED type:              | COB LED                        |
| Overall power:         | 79 W                           |
| Appliance flow:        | 9496 lm                        |
| Nominal duration:      | 50.000 (h) L80 B20             |
| Color temperature:     | 4000 K                         |
| Color rendering index: | >90                            |
| Color consistency:     | 3 SDCM                         |