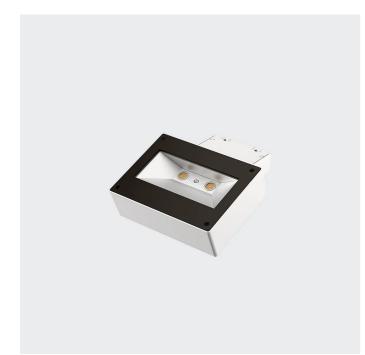

## FEATURES

| Intended Use:     | Indoor, outdoor                                                                                                                                                                 |
|-------------------|---------------------------------------------------------------------------------------------------------------------------------------------------------------------------------|
| Installation:     | Ceiling/wall Mounting                                                                                                                                                           |
| Body/Structure:   | Die-cast aluminum body EN AB-47100                                                                                                                                              |
| Painting:         | Polyester powder coating with special outdoor treatment<br>(sandblasting, pickling, No. 3 washing, fluorzirconing, epoxy<br>powder primer and polyester powder surface finish). |
| Finish:           | White                                                                                                                                                                           |
| Reflector/Optics: | Swiveling optical compartment, tilt 0 - $60^\circ$ in the vertical axis                                                                                                         |
| Glass/Screen:     | Clear screen-printed tempered glass                                                                                                                                             |
| Driver:           | Integrated DALI dimmable driver for LED,<br>max output 525mA                                                                                                                    |

#### TECHNICAL DATA

| 220-240V 50/60Hz   |
|--------------------|
| Asymmetrical AS°   |
| 525mA              |
| 1                  |
| 3 kg               |
| 65                 |
| 06                 |
| 850 °C             |
| Yes                |
| COB LED HE+        |
| 39.4 W             |
| 5278 lm            |
| 50.000 (h) L90 B20 |
| 3000 K             |
| >90                |
| 3 SDCM             |
|                    |