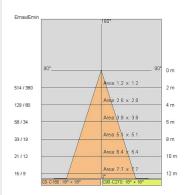

m                   |
| Nominal duration:      | 50.000 (h) L80 B20        |
| Color temperature:     | 4000 K                    |
| Color rendering index: | >90                       |
| Color consistency:     | 3 SDCM                    |
| Bug Evaluation:        | B1-U0-G0                  |
| CEN flow code:         | 93-98-99-100-100          |
|                        |                           |

#### LIGHT SOURCE: 1 x LED 11.50W 2000lm



Maximum nighttime ambiance temperature when the fitting is on not exceeding 50°C Minimum nighttime ambiance temperature when the fitting is on not lower than -20°C Maximum daytime ambiance temperature when the fitting is off not exceeding 60°C





EXTERIOR > CEILING/WALL LIGHTS > MINI MONO QUADRO

# TECHNICAL DRAWING



## PHOTOMETRIC CURVES





## COMPANY

Side Spa has always been a benchmark in the manufacturing industry for its constant focus on product quality, assembly and sustainability of its items. The company is distinguished by its dedication to offering customers the highest quality products that meet needs and exceed expectations.

Side Spa pays the utmost attention to the quality of its products. Each stage of production undergoes rigorous quality control to ensure that only first-class items reach the market. By using highquality materials and adopting state-of-the-art manufacturing processes, the company is able to offer products that stand the test of time and maintain their performance over the years. Quality is a top priority for Side Spa, which strives to meet the highest standards of excellence.