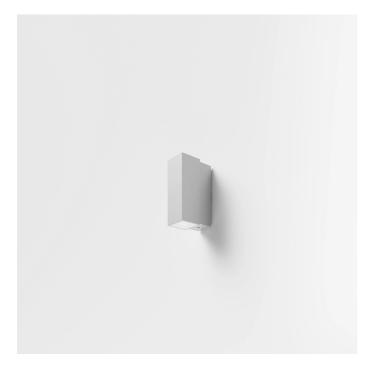

EXTERIOR > CEILING/WALL LIGHTS > MINI MONO QUADRO

## FEATURES

| Intended Use:     | Exteriors                                                                                                                                                                       |
|-------------------|---------------------------------------------------------------------------------------------------------------------------------------------------------------------------------|
| Installation:     | Wall Mounting                                                                                                                                                                   |
| Body/Structure:   | Die-cast aluminum body EN AB-47100 - Stainless steel ring.                                                                                                                      |
| Painting:         | Polyester powder coating with special outdoor treatment<br>(sandblasting, pickling, No. 3 washing, fluorzirconing, epoxy<br>powder primer and polyester powder surface finish). |
| Finish:           | Grey                                                                                                                                                                            |
| Reflector/Optics: | 99.8% pure aluminum reflector                                                                                                                                                   |
| Glass/Screen:     | Clear tempered glass                                                                                                                                                            |
| Driver:           | Integrated driver for LED,<br>350mA dc stabilized output                                                                                                                        |

### TECHNICAL DATA

| Tension:               | 220-240V 50/60Hz          |
|------------------------|---------------------------|
| Beam:                  | Symmetrical diffusing 40° |
| Current:               | 350mA                     |
| Insulation class:      | 2                         |
| Weight:                | 3 kg                      |
| IP grade:              | 65                        |
| Glow wire:             | 850 °C                    |
| Lamp included:         | Yes                       |
| LED type:              | COB LED                   |
| Overall power:         | 13.5 W                    |
| Appliance flow:        | 1293 lm                   |
| Nominal duration:      | 50.000 (h) L80 B20        |
| Color temperature:     | 4000 K                    |
| Color rendering index: | >90                       |
| Color consistency:     | 3 SDCM                    |
| Bug Evaluation:        | B1-U0-G0                  |
| CEN flow code:         | 93-98-99-100-100          |
|                        |                           |