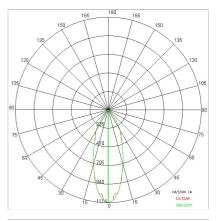

lm                   |
| Nominal duration:      | 50.000 (h) L80 B20        |
| Color temperature:     | 4000 K                    |
| Color rendering index: | >90                       |
| Color consistency:     | 3 SDCM                    |
| Bug Evaluation:        | B1-U0-G0                  |
| CEN flow code:         | 93-98-99-100-100          |
|                        |                           |

#### LIGHT SOURCE: 1 x LED 11.50W 2000lm



Maximum nighttime ambiance temperature when the fitting is on not exceeding 50°C Minimum nighttime ambiance temperature when the fitting is on not lower than -20°C Maximum daytime ambiance temperature when the fitting is off not exceeding 60°C





EXTERIOR > CEILING/WALL LIGHTS > MINI MONO QUADRO

# TECHNICAL DRAWING



## PHOTOMETRIC CURVES





## COMPANY

Side Spa has always been a benchmark in the manufacturing industry for its constant focus on product quality, assembly and sustainability of its items. The company is distinguished by its dedication to offering customers the highest quality products that meet needs and exceed expectations.

Side Spa pays the utmost attention to the quality of its products. Each stage of production undergoes rigorous quality control to ensure that only first-class items reach the market. By using highquality materials and adopting state-of-the-art manufacturing processes, the company is able to offer products that stand the test of time and maintain their performance over the years. Quality is a top priority for Side Spa, which strives to meet the highest standards of excellence.