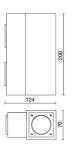

iance flow:        | 1293 lm                   |
| Nominal duration:      | 50.000 (h) L80 B20        |
| Color temperature:     | 4000 K                    |
| Color rendering index: | >90                       |
| Color consistency:     | 3 SDCM                    |
| Bug Evaluation:        | B1-U0-G0                  |
| CEN flow code:         | 93-98-99-100-100          |
|                        |                           |

#### LIGHT SOURCE: 1 x LED 11.50W 2000lm



Maximum nighttime ambiance temperature when the fitting is on not exceeding 50°C Minimum nighttime ambiance temperature when the fitting is on not lower than -20°C Maximum daytime ambiance temperature when the fitting is off not exceeding 60°C





EXTERIOR > CEILING/WALL LIGHTS > MINI MONO QUADRO

# TECHNICAL DRAWING



## PHOTOMETRIC CURVES





## COMPANY

Side Spa has always been a benchmark in the manufacturing industry for its constant focus on product quality, assembly and sustainability of its items. The company is distinguished by its dedication to offering customers the highest quality products that meet needs and exceed expectations.

Side Spa pays the utmost attention to the quality of its products. Each stage of production undergoes rigorous quality control to ensure that only first-class items reach the market. By using highquality materials and adopting state-of-the-art manufacturing processes, the company is able to offer products that stand the test of time and maintain their performance over the years. Quality is a top priority for Side Spa, which strives to meet the highest standards o