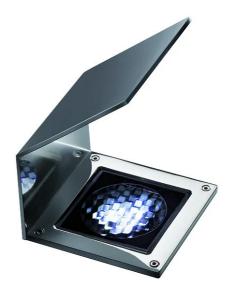

## FEATURES

| Intended Use:     | Exteriors,SIDESIGN                                                                              |
|-------------------|-------------------------------------------------------------------------------------------------|
| Installation:     | Floor                                                                                           |
| Body/Structure:   | Die-cast aluminum/stainless steel                                                               |
| Painting:         | Powder coating with special outdoor pretreatment                                                |
| Finish:           | Inox                                                                                            |
| Reflector/Optics: | Methacrylate led lens                                                                           |
| Glass/Screen:     | Extra-clear crystal glass with silicone gaskets. Glass fixing ring and stainless steel shingle. |
| Driver:           | Integrated                                                                                      |

#### TECHNICAL DATA

| centrating indirect light 15°<br>nA |
|-------------------------------------|
| nA                                  |
|                                     |
|                                     |
| kg                                  |
|                                     |
| )                                   |
| О° (                                |
|                                     |
| W                                   |
| Im                                  |
| 00 ore L80 B20                      |
| ) K                                 |
|                                     |
| СМ                                  |
|                                     |