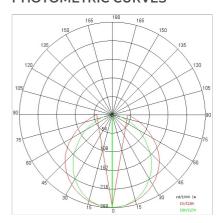

0 kg                    |
| IP grade:              | 40                         |
| Glow wire:             | 850 °C                     |
| Lamp included:         | Yes                        |
| LED type:              | SMD LED                    |
| Overall power:         | 21.6 W                     |
| Appliance flow:        | 1907 lm                    |
| Nominal duration:      | 25.000 (h) L80 B20         |
| Color temperature:     | 3000 K                     |
| Color rendering index: | >90                        |
| Color consistency:     | 5 SDCM                     |

LIGHT SOURCE: 1 x LED 72W 7925lm















NOTES I = 1520mm On request: 12Vdc



# **SLIM LED**

# SL942-LBC



INDOOR > MODULAR LINEAR SYSTEMS > SLIM LED

## **TECHNICAL DRAWING**



### PHOTOMETRIC CURVES





### **ACCESSORIES**

Support for adjustable installation



130

## **COMPANY**

Side Spa has always been a benchmark in the manufacturing industry for its constant focus on product quality, assembly and sustainability of its items. The company is distinguished by its dedication to offering customers the highest quality products that meet needs and exceed expectations.

Side Spa pays the utmost attention to the quality of its products. Each stage of production undergoes rigorous quality control to ensure that only first-class items reach the market. By using high-quality materials and adopting state-of-the-art manufacturing processes, the company is able to offer products that stand the test of time and maintain their performance over the years. Quality is a top priority for Side Spa,