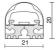

## **TECHNICAL DRAWING**

LIGHT SOURCE: 1 x LED 72W 7925lm

NOTES I = 1520mm On request: 12Vdc