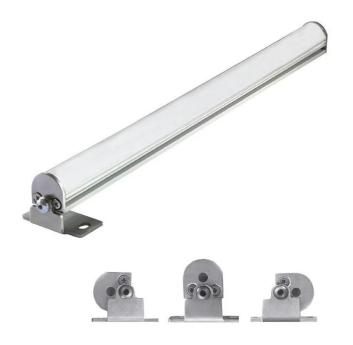

# INDOOR > MODULAR LINEAR SYSTEMS > SLIM LED





## **FEATURES**

| Installation: Floor/wall/ceiling fixing  Fixing: With brackets provided  Body/Structure: Extruded aluminum body  Painting: Anodized  Finish: Anodized aluminum  Glass/Screen: Polycarbonate diffuser screen  Driver: Not included; must be ordered separately | Intended Use:   | Interior                                 |
|---------------------------------------------------------------------------------------------------------------------------------------------------------------------------------------------------------------------------------------------------------------|-----------------|------------------------------------------|
| Body/Structure: Extruded aluminum body  Painting: Anodized  Finish: Anodized aluminum  Glass/Screen: Polycarbonate diffuser screen