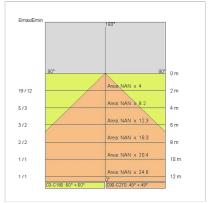

kg                    |
| IP grade:              | 40                         |
| Glow wire:             | 850 °C                     |
| Lamp included:         | Yes                        |
| LED type:              | SMD LED                    |
| Overall power:         | 21.6 W                     |
| Appliance flow:        | 1907 lm                    |
| Nominal duration:      | 25.000 (h) L80 B20         |
| Color temperature:     | 3000 K                     |
| Color rendering index: | >90                        |
| Color consistency:     | 5 SDCM                     |

LIGHT SOURCE: 1 x LED 72W 7925lm















NOTES I = 1520mm On request: 12Vdc



# **SLIM LED**

# SL942-LBC



INDOOR > MODULAR LINEAR SYSTEMS > SLIM LED

## **TECHNICAL DRAWING**



### PHOTOMETRIC CURVES





### **ACCESSORIES**

Support for adjustable installation



130

## **COMPANY**

Side Spa has always been a benchmark in the manufacturing industry for its constant focus on product quality, assembly and sustainability of its items. The company is distinguished by its dedication to offering customers the highest quality products that meet needs and exceed expectations.

Side Spa pays the utmost attention to the quality of its products. Each stage of production undergoes rigorous quality control to ensure that only first-class items reach the market. By using high-quality materials and adopting state-of-the-art manufacturing processes, the company is able to offer products that stand the test of time and maintain their performance over the years. Quality is a top priority for Side Spa, wh