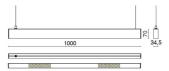

### **FEATURES**

L. 1000mm - beam controlled

| Intended Use:     | Interior                                                              |
|-------------------|-----------------------------------------------------------------------|
| Installation:     | Suspension                                                            |
| Fixing:           | Funi-Tige                                                             |
| Body/Structure:   | Body made of extruded aluminum - Heads made of thermoplastic material |
| Painting:         | Interior polyester powder coating                                     |
| Finish:           | White                                                                 |
| Reflector/Optics: | LED lens in methacrylate                                              |
| Glass/Screen:     | Polycarbonate reflector for LED                                       |
| Driver:           | Integrated driver for LED,<br>500mA dc stabilized output              |

#### **TECHNICAL DATA**

| Tension:               | 220-240V 50/60Hz   |
|------------------------|--------------------|
| Beam:                  | Controlled 25x35°  |
| Current:               | 500mA              |
| Insulation class:      | 1                  |
| Weight:                | 2.15 kg            |
| IP grade:              | 20                 |
| Glow wire:             | 650 °C             |
| Lamp included:         | Yes                |
| LED type:              | Power LED          |
| Overall power:         | 21 W               |
| Appliance flow:        | 1421 lm            |
| Nominal duration:      | 50.000 (h) L90 B50 |
| Color temperature:     | 3000 K             |
| Color rendering index: | >90                |
| Color consistency:     | 3 SDCM             |
|                        |                    |

### **TECHNICAL DRAWING**