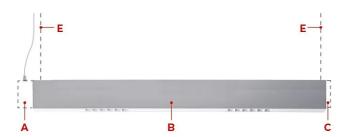

### **TECHNICAL DRAWING**

#### **ACCESSORIES**

Kit tige with rosette for suspension mounting L:3000mm