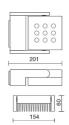

optics                                      |
| Driver:           | Integrated driver for LED,<br>500mA dc stabilized output                               |

#### TECHNICAL DATA

| 220-240V 50/60Hz          |
|---------------------------|
| Symmetrical diffusing 60° |
| 500mA                     |
| 1                         |
| 1.7 kg                    |
| 40                        |
| 850 ℃                     |
| Yes                       |
| Power LED                 |
| 16.4 W                    |
| 1278 lm                   |
| 50000 L80 B50             |
| 3000 K                    |
| >90                       |
| 3 SDCM                    |
|                           |

LIGHT SOURCE: 1 x LED 14.40W 1280Im







INDOOR > WALL - CEILING - SUSPENSION > VEGA

# TECHNICAL DRAWING



### PHOTOMETRIC CURVES





### COMPANY

Side Spa has always been a benchmark in the manufacturing industry for its constant focus on product quality, assembly and sustainability of its items. The company is distinguished by its dedication to offering customers the highest quality products that meet needs and exceed expectations.

Side Spa pays the utmost attention to the quality of its products. Each stage of production undergoes rigorous quality control to ensure that only first-class items reach the market. By using highquality materials and adopting state-of-the-art manufacturing processes, the company is able to offer products that stand the test of time and maintain their performance over the years. Quality is a top priority for Side Spa, which strives to meet the highest standards