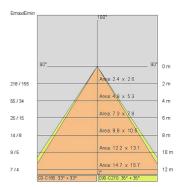

|
| Driver:           | Integrated driver for LED,<br>500mA dc stabilized output                               |

#### TECHNICAL DATA

| 220-240V 50/60Hz          |
|---------------------------|
| Symmetrical diffusing 60° |
| 500mA                     |
| 1                         |
| 1.7 kg                    |
| 40                        |
| 850 ℃                     |
| Yes                       |
| Power LED                 |
| 16.4 W                    |
| 1278 lm                   |
| 50000 L80 B50             |
| 3000 K                    |
| >90                       |
| 3 SDCM                    |
|                           |

LIGHT SOURCE: 1 x LED 14.40W 1280Im







INDOOR > WALL - CEILING - SUSPENSION > VEGA

# TECHNICAL DRAWING



### PHOTOMETRIC CURVES





### COMPANY

Side Spa has always been a benchmark in the manufacturing industry for its constant focus on product quality, assembly and sustainability of its items. The company is distinguished by its dedication to offering customers the highest quality products that meet needs and exceed expectations.

Side Spa pays the utmost attention to the quality of its products. Each stage of production undergoes rigorous quality control to ensure that only first-class items reach the market. By using highquality materials and adopting state-of-the-art manufacturing processes, the company is able to offer products that stand the test of time and maintain their performance over the years. Quality is a top priority for Side Spa, which strives to meet the highest standards of excellence.