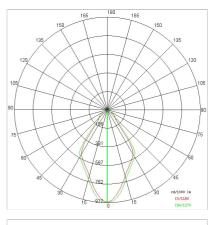

|
| Driver:           | Integrated driver for LED,<br>500mA dc stabilized output                               |

#### TECHNICAL DATA

| 220-240V 50/60Hz          |
|---------------------------|
| Symmetrical diffusing 60° |
| 500mA                     |
| 1                         |
| 1.7 kg                    |
| 40                        |
| 850 ℃                     |
| Yes                       |
| Power LED                 |
| 16.4 W                    |
| 1278 lm                   |
| 50000 L80 B50             |
| 3000 K                    |
| >90                       |
| 3 SDCM                    |
|                           |

LIGHT SOURCE: 1 x LED 14.40W 1280Im







INDOOR > WALL - CEILING - SUSPENSION > VEGA

# TECHNICAL DRAWING



### PHOTOMETRIC CURVES





### COMPANY

Side Spa has always been a benchmark in the manufacturing industry for its constant focus on product quality, assembly and sustainability of its items. The company is distinguished by its dedication to offering customers the highest quality products that meet needs and exceed expectations.

Side Spa pays the utmost attention to the quality of its products. Each stage of production undergoes rigorous quality control to ensure that only first-class items reach the market. By using highquality materials and adopting state-of-the-art manufacturing processes, the company is able to offer products that stand the test of time and maintain their performance over the years. Quality is a top priority for Side Spa, which strives to meet the highest standards of excellence.