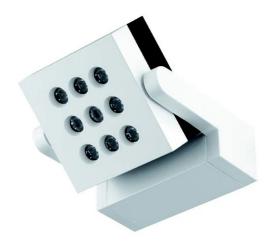

INDOOR > WALL - CEILING - SUSPENSION > VEGA

## FEATURES

| Intended Use:     | Interior                                                                               |
|-------------------|----------------------------------------------------------------------------------------|
| Installation:     | Ceiling/wall Mounting                                                                  |
| Body/Structure:   | Extruded aluminum component compartment body and die-cast aluminum optical compartment |
| Painting:         | Interior polyester powder coating                                                      |
| Finish:           | White                                                                                  |
| Reflector/Optics: | LED lens made of methacrylate - Adjustable optics                                      |
| Driver:           | Integrated driver for LED,<br>500mA dc stabilized output                               |

LIGHT SOURCE: 1 x LED 14.40W 1280Im

INDOOR > WALL - CEILING - SUSPENSION > VEGA