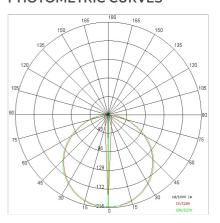

all power:         | 14 W                       |
| Appliance flow:        | 858 lm                     |
| Nominal duration:      | 50.000 ore L80 B20         |
| Color temperature:     | 4000 K                     |
| Color rendering index: | >90                        |
| Color consistency:     | 4 SDCM                     |

LIGHT SOURCE: 1 x LED 12.00W 1350Im

















# NOTES

On request: DALL

Maximum nighttime ambiance temperature when the fitting is on not exceeding  $50^{\circ}$ C Minimum nighttime ambiance temperature when the fitting is on not lower than -20°C Maximum daytime ambiance temperature when the fitting is off not exceeding  $60^{\circ}$ C



# MOON

# E5420-LBN



EXTERIOR > RESIDENTIAL WALL-LIGHTS > MOON

### **TECHNICAL DRAWING**



#### PHOTOMETRIC CURVES





#### **DRIVER**



645939 Driver DALI DALI dimm. driver for led diodes, programmable output current, Pmax 26W

## **COMPANY**

Side Spa has always been a benchmark in the manufacturing industry for its constant focus on product quality, assembly and sustainability of its items. The company is distinguished by its dedication to offering customers the highest quality products that meet needs and exceed expectations.

Side Spa pays the utmost attention to the quality of its products. Each stage of production undergoes rigorous quality control to ensure that only first-class items reach the market. By using highquality materials and adopting state-of-the-art manufacturing processes, the company is able to offer products that stand the test of time and maintain their performance over the ye