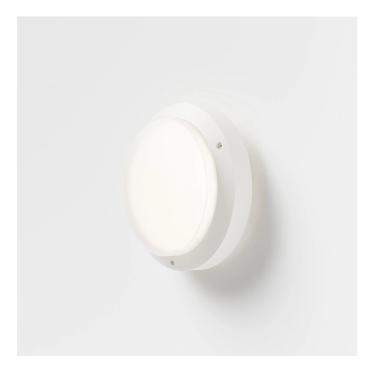

# E5420-LBN

# EXTERIOR > RESIDENTIAL WALL-LIGHTS > MOON

### **FEATURES**

| Intended Use:   | Exteriors                                                                                                                                                                 |
|-----------------|---------------------------------------------------------------------------------------------------------------------------------------------------------------------------|
| Installation:   | Ceiling/wall Mounting                                                                                                                                                     |
| Body/Structure: | Die-cast aluminum body EN AB-47100                                                                                                                                        |
| Painting:       | Polyester powder coating with special outdoor treatment (sandblasting, pickling, No. 3 washing, fluorzirconing, epoxy powder primer and polyester powder surface finish). |
| Finish:         | White                                                                                                                                                                     |
| Glass/Screen:   | Opal polycarbonate diffuser screen                                                                                                                                        |
| Driver:         | Integrated driver for LED,<br>350mA dc stabilized output                                                                                                                  |