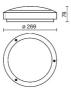

|
| Overall power:         | 14 W                       |
| Appliance flow:        | 858 lm                     |
| Nominal duration:      | 50.000 ore L80 B20         |
| Color temperature:     | 4000 K                     |
| Color rendering index: | >90                        |
| Color consistency:     | 4 SDCM                     |

LIGHT SOURCE: 1 x LED 12.00W 1350Im

















# NOTES

On request: DALL

Maximum nighttime ambiance temperature when the fitting is on not exceeding  $50^{\circ}$ C Minimum nighttime ambiance temperature when the fitting is on not lower than -20°C Maximum daytime ambiance temperature when the fitting is off not exceeding  $60^{\circ}$ C



# MOON

# E5420-LBN



EXTERIOR > RESIDENTIAL WALL-LIGHTS > MOON

### **TECHNICAL DRAWING**



#### PHOTOMETRIC CURVES





#### **DRIVER**



645939 Driver DALI DALI dimm. driver for led diodes, programmable output current, Pmax 26W

## **COMPANY**

Side Spa has always been a benchmark in the manufacturing industry for its constant focus on product quality, assembly and sustainability of its items. The company is distinguished by its dedication to offering customers the highest quality products that meet needs and exceed expectations.

Side Spa pays the utmost attention to the quality of its products. Each stage of production undergoes rigorous quality control to ensure that only first-class items reach the market. By using highquality materials and adopting state-of-the-art manufacturing processes, the company is able to offer products that stand the test of time and maintain th