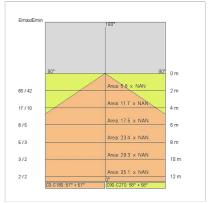

l power:         | 14 W                       |
| Appliance flow:        | 858 lm                     |
| Nominal duration:      | 50.000 ore L80 B20         |
| Color temperature:     | 4000 K                     |
| Color rendering index: | >90                        |
| Color consistency:     | 4 SDCM                     |

LIGHT SOURCE: 1 x LED 12.00W 1350Im

















# NOTES

On request: DALL

Maximum nighttime ambiance temperature when the fitting is on not exceeding  $50^{\circ}$ C Minimum nighttime ambiance temperature when the fitting is on not lower than -20°C Maximum daytime ambiance temperature when the fitting is off not exceeding  $60^{\circ}$ C



# MOON

# E5420-LBN



EXTERIOR > RESIDENTIAL WALL-LIGHTS > MOON

### **TECHNICAL DRAWING**



#### PHOTOMETRIC CURVES





#### **DRIVER**



645939 Driver DALI DALI dimm. driver for led diodes, programmable output current, Pmax 26W

## **COMPANY**

Side Spa has always been a benchmark in the manufacturing industry for its constant focus on product quality, assembly and sustainability of its items. The company is distinguished by its dedication to offering customers the highest quality products that meet needs and exceed expectations.

Side Spa pays the utmost attention to the quality of its products. Each stage of production undergoes rigorous quality control to ensure that only first-class items reach the market. By using highquality materials and adopting state-of-the-art manufacturing processes, the company is able to offer products that stand the test of time and maintain their performance over the year