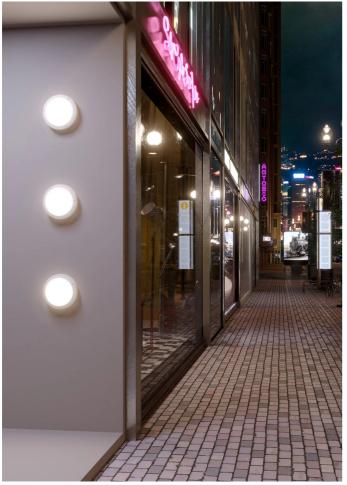

# E5420-LBN

# EXTERIOR > RESIDENTIAL WALL-LIGHTS > MOON





### **FEATURES**

| Intended Use:   | Exteriors                                                                                                                                                                 |
|-----------------|---------------------------------------------------------------------------------------------------------------------------------------------------------------------------|
| Installation:   | Ceiling/wall Mounting                                                                                                                                                     |
| Body/Structure: | Die-cast aluminum body EN AB-47100                                                                                                                                        |
| Painting: