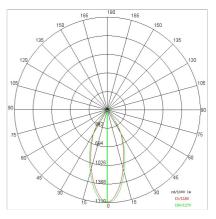

amp included:         | Yes                       |
| LED type:              | COB LED                   |
| Overall power:         | 41 W                      |
| Appliance flow:        | 5651 lm                   |
| Nominal duration:      | 50.000 (h)                |
| Color temperature:     | 4000 K                    |
| Color rendering index: | >90                       |
| Color consistency:     | 3 SDCM                    |

#### LIGHT SOURCE: 1 x LED 37.00W 5670Im



### NOTES

On request: sitrack track adapter On request: led with 2700k color temperature. On request: fabric power cord in two different colors: cod.643000 (WHITE) cod.613750 (BLACK)

### AURORA XS 5401LBN60-DA

INDOOR > WALL - CEILING - SUSPENSION > AURORA

## Side

### TECHNICAL DRAWING



### PHOTOMETRIC CURVES





### ACCESSORIES

### COMPANY

Side Spa has always been a benchmark in the manufacturing industry for its constant focus on product quality, assembly and sustainability of its items. The company is distinguished by its dedication to offering customers the highest quality products that meet needs and exceed expectations.

Side Spa pays the utmost attention to the quality of its products. Each stage of production undergoes rigorous quality control to ensure that only first-class items reach the market. By using highquality materials and adopting state-of-the-art manufacturing processes, the company is able to offer products that stand the test of time and maintain their performance over the years. Quality is a top priority for Side Spa, which strives to meet the highest standards of excel