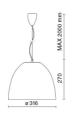

C                    |
| Lamp included:         | Yes                       |
| LED type:              | COB LED                   |
| Overall power:         | 41 W                      |
| Appliance flow:        | 5651 lm                   |
| Nominal duration:      | 50.000 (h)                |
| Color temperature:     | 4000 K                    |
| Color rendering index: | >90                       |
| Color consistency:     | 3 SDCM                    |

#### LIGHT SOURCE: 1 x LED 37.00W 5670Im



### NOTES

On request: sitrack track adapter On request: led with 2700k color temperature. On request: fabric power cord in two different colors: cod.643000 (WHITE) cod.613750 (BLACK)

### AURORA XS 5401LBN60-DA

INDOOR > WALL - CEILING - SUSPENSION > AURORA

## Side

### TECHNICAL DRAWING



### PHOTOMETRIC CURVES





### ACCESSORIES

### COMPANY

Side Spa has always been a benchmark in the manufacturing industry for its constant focus on product quality, assembly and sustainability of its items. The company is distinguished by its dedication to offering customers the highest quality products that meet needs and exceed expectations.

Side Spa pays the utmost attention to the quality of its products. Each stage of production undergoes rigorous quality control to ensure that only first-class items reach the market. By using highquality materials and adopting state-of-the-art manufacturing processes, the company is able to offer products that stand the test of time and maintain their performance over the years. Quality is a top priority for Side Spa, which strives to meet the