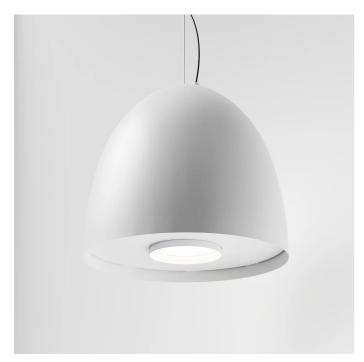

# AURORA XS 5401LBN60-DA

INDOOR > WALL - CEILING - SUSPENSION > AURORA

### FEATURES

| Intended Use:     | Interior                                                                         |
|-------------------|----------------------------------------------------------------------------------|
| Installation:     | Suspension                                                                       |
| Fixing:           | Suspension system with steel rope(s) L=3100 mm and micrometric adjustment        |
| Body/Structure:   | Aluminum sheet metal body and aluminum die-cast optical compartment EN AB-47100. |
| Painting:         | Interior polyester powder coating                                                |
| Finish:           | White                                                                            |
| Reflector/Optics: | 99.8% pure aluminum reflector                                                    |
| Glass/Screen:     | Clear tempered glass                                                             |
| Driver:           | Integrated DALI dimmable driver for LEDs, max. output<br>1050mA dc               |

### TECHNICAL DATA

| Tension:               | 220-240V 50/60Hz          |
|------------------------|---------------------------|
| Beam:                  | Symmetrical diffusing 60° |
| Current:               | 1050mA                    |
| Insulation class:      | 1                         |
| Weight:                | 2.2 kg                    |
| IP grade:              | 20                        |
| Glow wire:             | 850 °C                    |
| Lamp included:         | Yes                       |
| LED type:              | COB LED                   |
| Overall power:         | 41 W                      |
| Appliance flow:        | 5651 lm                   |
| Nominal duration:      | 50.000 (h)                |
| Color temperature:     | 4000 K                    |
| Color rendering index: | >90                       |
| Color consistency:     | 3 SDCM                    |