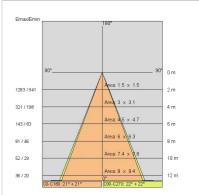

p included:         | Yes                       |
| LED type:              | COB LED                   |
| Overall power:         | 41 W                      |
| Appliance flow:        | 5651 lm                   |
| Nominal duration:      | 50.000 (h)                |
| Color temperature:     | 4000 K                    |
| Color rendering index: | >90                       |
| Color consistency:     | 3 SDCM                    |

#### LIGHT SOURCE: 1 x LED 37.00W 5670Im



### NOTES

On request: sitrack track adapter On request: led with 2700k color temperature. On request: fabric power cord in two different colors: cod.643000 (WHITE) cod.613750 (BLACK)

### AURORA XS 5401LBN60-DA

INDOOR > WALL - CEILING - SUSPENSION > AURORA

## Side

### TECHNICAL DRAWING



### PHOTOMETRIC CURVES





### ACCESSORIES

### COMPANY

Side Spa has always been a benchmark in the manufacturing industry for its constant focus on product quality, assembly and sustainability of its items. The company is distinguished by its dedication to offering customers the highest quality products that meet needs and exceed expectations.

Side Spa pays the utmost attention to the quality of its products. Each stage of production undergoes rigorous quality control to ensure that only first-class items reach the market. By using highquality materials and adopting state-of-the-art manufacturing processes, the company is able to offer products that stand the test of time and maintain their performance over the years. Quality is a top priority for Side Spa, which strives to meet the highest standards of excelle