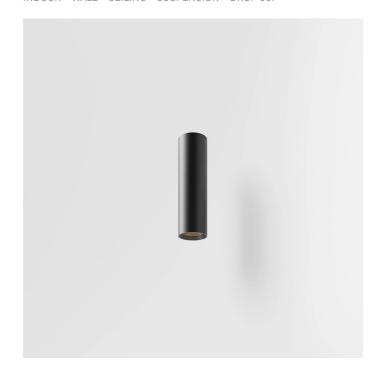

INDOOR > WALL - CEILING - SUSPENSION > DROP 30P

## **FEATURES**

| Intended Use:     | Indoor,HORTICULTURAL                                     |
|-------------------|----------------------------------------------------------|
| Installation:     | Ceiling Mounting                                         |
| Body/Structure:   | Extruded aluminum body                                   |
| Painting:         | Interior polyester powder coating                        |
| Finish:           | Black                                                    |
| Reflector/Optics: | 99.8% pure aluminum reflector                            |
| Driver:           | Integrated driver for LED,<br>500mA dc stabilized output |

# TECHNICAL DATA

| Tension:               | 220-240V 50/60Hz          |
|------------------------|---------------------------|
| Beam:                  | Symmetrical diffusing 25° |
| Current:               | 550mA                     |
| Insulation class:      | 2                         |
| Weight:                | 1.37 kg                   |
| IP grade:              | 20                        |
| Glow wire:             | 650 °C                    |
| Lamp included:         | Yes                       |
| LED type:              | COB LED                   |
| Overall power:         | 20 W                      |
| Appliance flow:        | 2141 lm                   |
| Nominal duration:      | 50.000(h)L90 B20          |
| Color temperature:     | 3000 K                    |
| Color rendering index: | > 90                      |
| Color consistency:     | 3 SDCM                    |

# **NOTES**

H= 600 mm Optional: Fabric power cord in two different colors: cod.643000 (WHITE) cod.613750 (BLACK)

INDOOR > WALL - CEILING - SUSPENSION > DROP 30P

# **TECHNICAL DRAWING**