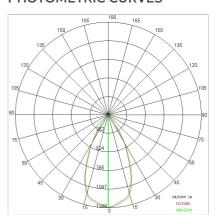

| 20                        |
| Glow wire:             | 650 °C                    |
| Lamp included:         | Yes                       |
| LED type:              | COB LED                   |
| Overall power:         | 20 W                      |
| Appliance flow:        | 2141 lm                   |
| Nominal duration:      | 50.000(h)L90 B20          |
| Color temperature:     | 3000 K                    |
| Color rendering index: | > 90                      |
| Color consistency:     | 3 SDCM                    |

LIGHT SOURCE: 1 x LED 17.00W 2345Im















# **NOTES**

H= 600 mm Optional: Fabric power cord in two different colors: cod.643000 (WHITE) cod.613750 (BLACK)





INDOOR > WALL - CEILING - SUSPENSION > DROP 30P

# **TECHNICAL DRAWING**



#### PHOTOMETRIC CURVES





### **COMPANY**

Side Spa has always been a benchmark in the manufacturing industry for its constant focus on product quality, assembly and sustainability of its items. The company is distinguished by its dedication to offering customers the highest quality products that meet needs and exceed expectations.

Side Spa pays the utmost attention to the quality of its products. Each stage of production undergoes rigorous quality control to ensure that only first-class items reach the market. By using high-quality materials and adopting state-of-the-art manufacturing processes, the company is able to offer products that stand the test of time and maintain their performance over the years. Quality is a top priority for Side Spa, which strives to meet the highest standards of excellence.