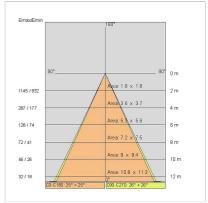

| 20                        |
| Glow wire:             | 650 °C                    |
| Lamp included:         | Yes                       |
| LED type:              | COB LED                   |
| Overall power:         | 20 W                      |
| Appliance flow:        | 2141 lm                   |
| Nominal duration:      | 50.000(h)L90 B20          |
| Color temperature:     | 3000 K                    |
| Color rendering index: | > 90                      |
| Color consistency:     | 3 SDCM                    |

LIGHT SOURCE: 1 x LED 17.00W 2345Im















# **NOTES**

H= 600 mm Optional: Fabric power cord in two different colors: cod.643000 (WHITE) cod.613750 (BLACK)





INDOOR > WALL - CEILING - SUSPENSION > DROP 30P

# **TECHNICAL DRAWING**



#### PHOTOMETRIC CURVES





### **COMPANY**

Side Spa has always been a benchmark in the manufacturing industry for its constant focus on product quality, assembly and sustainability of its items. The company is distinguished by its dedication to offering customers the highest quality products that meet needs and exceed expectations.

Side Spa pays the utmost attention to the quality of its products. Each stage of production undergoes rigorous quality control to ensure that only first-class items reach the market. By using high-quality materials and adopting state-of-the-art manufacturing processes, the company is able to offer products that stand the test of time and maintain their performance over the years. Quality is a top priority for Side Spa, which strives to meet the highest standards of excellence.