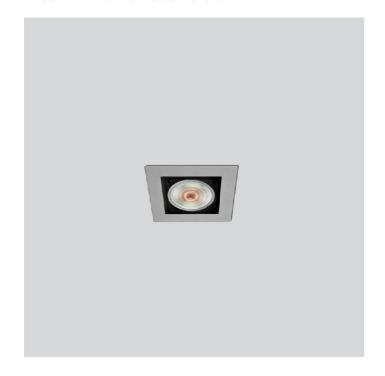

#### **FEATURES**

| Intended Use:     | Interior                                 |
|-------------------|------------------------------------------|
| Installation:     | Recessed Ceiling                         |
| Recessed hole:    | ø 82x82 mm                               |
| Fixing:           | Recessed Ceiling                         |
| Body/Structure:   | Sheet steel body                         |
| Painting:         | Interior polyester powder coating        |
| Finish:           | White                                    |
| Reflector/Optics: | PMMA LED Lens                            |
| Driver:           | Not included; must be ordered separately |
|                   |                                          |

#### **TECHNICAL DATA**

| Symmetric concentrating spot 15° |
|----------------------------------|
| 350mA                            |
| 3                                |
| 0.7 kg                           |
| 20                               |
| 850 °C                           |
| Yes                              |
| COB LED                          |
| 12.9 W                           |
| 1040 lm                          |
| 50.000 L80 B20                   |
| 3000 K                           |
| >90                              |
| 3 SDCM                           |
|                                  |

LIGHT SOURCE: 1 x LED 12.90W 1040Im