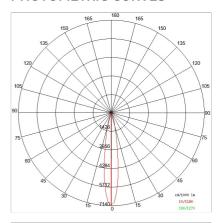

#### PHOTOMETRIC CURVES

#### **TECHNICAL DATA**

| Symmetric concentrating spot 15° |
|----------------------------------|
| 350mA                            |
| 3                                |
| 0.7 kg                           |
| 20                               |
| 850 °C                           |
| Yes                              |
| COB LED                          |
| 12.9 W                           |
| 1040 lm                          |
| 50.000 L80 B20                   |
| 3000 K                           |
| >90                              |
| 3 SDCM                           |
|                                  |