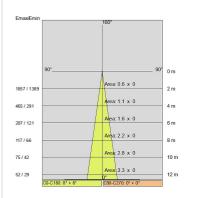

metric concentrating spot 15° |
|----------------------------------|
| 350mA                            |
| 3                                |
| 0.7 kg                           |
| 20                               |
| 850 °C                           |
| Yes                              |
| COB LED                          |
| 12.9 W                           |
| 1040 lm                          |
| 50.000 L80 B20                   |
| 3000 K                           |
| >90                              |
| 3 SDCM                           |
|                                  |

LIGHT SOURCE: 1 x LED 12.90W 1040Im













#### **NOTES**





# MATRIX COIN MICRO

# 71106C-LBC-15



INDOOR > MULTI-OPTIC RECESSED SPOTS > MATRIX

#### **TECHNICAL DRAWING**



#### PHOTOMETRIC CURVES





#### **DRIVER**

644759-1



15W 350mA IP20 ON-OFF Driver

646777



DALI+PUSH DIM driver- 42W IP20- 150mA÷1050mA



# MATRIX COIN MICRO

#### 71106C-LBC-15



INDOOR > MULTI-OPTIC RECESSED SPOTS > MATRIX

#### **COMPANY**

Side Spa has always been a benchmark in the manufacturing industry for its constant focus on product quality, assembly and sustainability of its items. The company is distinguished by its dedication to offering customers the highest quality products that meet needs and exceed expectations.

Side Spa pays the utmost attention to the quality of its products. Each stage of production undergoes rigorous quality control to ensure that only first-class items reach the market. By using high-quality materials and adopting state-of-the-art manufacturing processes, the company