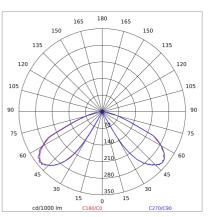

| 23 W                              |
| Appliance flow:        | 885 lm                            |
| Nominal duration:      | 50.000 (h) L90 B50                |
| Color temperature:     | 4000 K                            |
| Color rendering index: | >90                               |
| Color consistency:     | 3 SDCM                            |

LIGHT SOURCE: 1 x 20W 2652.40lm



















# **NOTES**

Maximum nighttime ambiance temperature when the fitting is on not exceeding 50°C Minimum nighttime ambiance temperature when the fitting is on not lower than -20  $^{\circ}\text{C}$ Maximum daytime ambiance temperature when the fitting is off not exceeding 60°C

EXTERIOR > URBAN RESIDENTIAL BOLLARD > VERSO 175 KONIC EVO

# **TECHNICAL DRAWING**



### PHOTOMETRIC CURVES





### **ACCESSORIES**



Formwork for ground fixing

899-N

IP68 connector ø 7 to 12mm



646308 NE





646636 NE



# VERSO 175 KONIC EVO - H.400mm - Omnidirectional

# E6025-LBN-N



EXTERIOR > URBAN RESIDENTIAL BOLLARD > VERSO 175 KONIC EVO

Ø 240 091 Galvanized steel fixing plate with anchor belts

4074-N

#### **COMPANY**

Side Spa has always been a benchmark in the manufacturing industry for its constant focus on product quality, assembly and sustainability of its items. The company is distinguished by its dedication to offering customers the highest quality products that meet needs and exceed expectations.

Side Spa pays the utmost attention to the quality of its products. Each stage of production undergoes rigorous quality control to ensure that only first-class items reach the