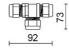

|
| Nominal duration:      | 50.000 (h) L90 B50                |
| Color temperature:     | 4000 K                            |
| Color rendering index: | >90                               |
| Color consistency:     | 3 SDCM                            |

LIGHT SOURCE: 1 x 20W 2652.40lm



















# **NOTES**

Maximum nighttime ambiance temperature when the fitting is on not exceeding 50°C Minimum nighttime ambiance temperature when the fitting is on not lower than -20  $^{\circ}\text{C}$ Maximum daytime ambiance temperature when the fitting is off not exceeding 60°C

EXTERIOR > URBAN RESIDENTIAL BOLLARD > VERSO 175 KONIC EVO

# **TECHNICAL DRAWING**



### PHOTOMETRIC CURVES





### **ACCESSORIES**



Formwork for ground fixing

899-N

IP68 connector ø 7 to 12mm



646308 NE





646636 NE



# VERSO 175 KONIC EVO - H.400mm - Omnidirectional

# E6025-LBN-N



EXTERIOR > URBAN RESIDENTIAL BOLLARD > VERSO 175 KONIC EVO

Ø 240 091 Galvanized steel fixing plate with anchor belts

4074-N

#### **COMPANY**

Side Spa has always been a benchmark in the manufacturing industry for its constant focus on product quality, assembly and sustainability of its items. The company is distinguished by its dedication to offering customers the highest quality products that meet needs and exceed expectations.

Side Spa pays the utmost attention to the quality of its products. Each stage of production undergoes rigorous quality control to ensure that only first-class items reach the market. By using high-quality materials and adopting state-of-the-art manufacturing processes, the compan