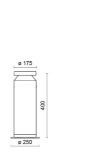

|
| Overall power:         | 23 W                              |
| Appliance flow:        | 885 lm                            |
| Nominal duration:      | 50.000 (h) L90 B50                |
| Color temperature:     | 4000 K                            |
| Color rendering index: | >90                               |
| Color consistency:     | 3 SDCM                            |

LIGHT SOURCE: 1 x 20W 2652.40lm



















# **NOTES**

Maximum nighttime ambiance temperature when the fitting is on not exceeding 50°C Minimum nighttime ambiance temperature when the fitting is on not lower than -20  $^{\circ}\text{C}$ Maximum daytime ambiance temperature when the fitting is off not exceeding 60°C

EXTERIOR > URBAN RESIDENTIAL BOLLARD > VERSO 175 KONIC EVO

# **TECHNICAL DRAWING**



### PHOTOMETRIC CURVES





### **ACCESSORIES**



Formwork for ground fixing

899-N

IP68 connector ø 7 to 12mm



646308 NE





646636 NE



# VERSO 175 KONIC EVO - H.400mm - Omnidirectional

# E6025-LBN-N



EXTERIOR > URBAN RESIDENTIAL BOLLARD > VERSO 175 KONIC EVO

Ø 240 091 Galvanized steel fixing plate with anchor belts

4074-N

#### **COMPANY**

Side Spa has always been a benchmark in the manufacturing industry for its constant focus on product quality, assembly and sustainability of its items. The company is distinguished by its dedication to offering customers the highest quality products that meet needs and exceed expectations.

Side Spa pays the utmost attention to the quality of its products. Each stage of production undergoes rigorous quality control to ensure that only fi