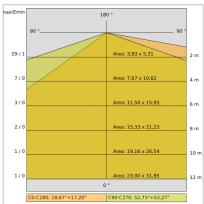

| 23 W                              |
| Appliance flow:        | 885 lm                            |
| Nominal duration:      | 50.000 (h) L90 B50                |
| Color temperature:     | 4000 K                            |
| Color rendering index: | >90                               |
| Color consistency:     | 3 SDCM                            |

LIGHT SOURCE: 1 x 20W 2652.40lm



















# **NOTES**

Maximum nighttime ambiance temperature when the fitting is on not exceeding 50°C Minimum nighttime ambiance temperature when the fitting is on not lower than -20  $^{\circ}\text{C}$ Maximum daytime ambiance temperature when the fitting is off not exceeding 60°C

EXTERIOR > URBAN RESIDENTIAL BOLLARD > VERSO 175 KONIC EVO

# **TECHNICAL DRAWING**



### PHOTOMETRIC CURVES





### **ACCESSORIES**



Formwork for ground fixing

899-N

IP68 connector ø 7 to 12mm



646308 NE





646636 NE



# VERSO 175 KONIC EVO - H.400mm - Omnidirectional

# E6025-LBN-N



EXTERIOR > URBAN RESIDENTIAL BOLLARD > VERSO 175 KONIC EVO

Ø 240 091 Galvanized steel fixing plate with anchor belts

4074-N

#### **COMPANY**

Side Spa has always been a benchmark in the manufacturing industry for its constant focus on product quality, assembly and sustainability of its items. The company is distinguished by its dedication to offering customers the highest quality products that meet needs and exceed expectations.

Side Spa pays the utmost attention to the quality of its products. Each stage of production undergoes rigorous quality control to ensure that only first-class items reach the ma