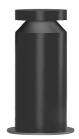

EXTERIOR > URBAN RESIDENTIAL BOLLARD > VERSO 175 KONIC EVO

#### **FEATURES**

| Intended Use:                                        | Exteriors                                                                                                                                                                                                                                             |
|------------------------------------------------------|-------------------------------------------------------------------------------------------------------------------------------------------------------------------------------------------------------------------------------------------------------|
| Installation:                                        | Floor/Floor                                                                                                                                                                                                                                           |
| Fixing:                                              | Via pre-drilled holes for hardware (not included)                                                                                                                                                                                                     |
| Body/Structure:                                      | Extruded aluminum body and die-cast aluminum optical compartment                                                                                                                                                                                      |
| Painting:                                            | Polyester powder coating with special outdoor treatment (sandblasting, pickling, No. 3 washing, fluorzirconing, epoxy powder primer and polyester powder surface finish).                                                                             |
| Finish:                                              | Black                                                                                                                                                                                                                                                 |
| Reflector/Optics:                                    | Die-cast conical reflector                                                                                                                                                                                                                            |
| Glass/Screen:                                        | Transparent glass                                                                                                                                                                                                                                     |
| Driver:                                              | Integrated driver for LED,<br>500mA dc stabilized output                                                                                                                                                                                              |
| Painting:  Finish:  Reflector/Optics:  Glass/Screen: | Polyester powder coating with special outdoor treatme (sandblasting, pickling, No. 3 washing, fluorzirconing, expowder primer and polyester powder surface finish).  Black  Die-cast conical reflector  Transparent glass  Integrated driver for LED, |

# VERSO 175 KONIC EVO - H.400mm - Omnidirectional