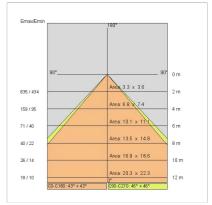

Glow wire:             | 850 °C                          |
| Lamp included:         | Yes                             |
| LED type:              | COB LED                         |
| Overall power:         | 43 W                            |
| Appliance flow:        | 4528 lm                         |
| Nominal duration:      | 50000                           |
| Color temperature:     | 3000 K                          |
| Color rendering index: | >90                             |
| Color consistency:     | 3 SDCM                          |

LIGHT SOURCE: 1 x LED 43.00W 5275lm











### NOTES

Optional: Fabric power cord in two different colors: cod.643000 (WHITE) cod.613750 (BLACK)



FOODLIGHTING > FOOD SUSPENSIONS > AURORA FOOD

# **TECHNICAL DRAWING**



### PHOTOMETRIC CURVES





## **COMPANY**

Side Spa has always been a benchmark in the manufacturing industry for its constant focus on product quality, assembly and sustainability of its items. The company is distinguished by its dedication to offering customers the highest quality products that meet needs and exceed expectations.

Side Spa pays the utmost attention to the quality of its products. Each stage of production undergoes rigorous quality control to ensure that only first-class items reach the market. By using high-quality materials and adopting state-of-the-art manufacturing processes, the company is able to offer products that stand the test of time and maintain their performance over the years. Quality is a top priority for Side Spa, which strives to meet the highest standards of excellence.