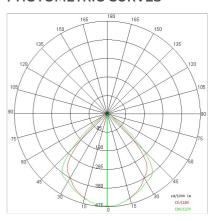

| Glow wire:             | 850 °C                          |
| Lamp included:         | Yes                             |
| LED type:              | COB LED                         |
| Overall power:         | 43 W                            |
| Appliance flow:        | 4528 lm                         |
| Nominal duration:      | 50000                           |
| Color temperature:     | 3000 K                          |
| Color rendering index: | >90                             |
| Color consistency:     | 3 SDCM                          |

LIGHT SOURCE: 1 x LED 43.00W 5275lm











### NOTES

Optional: Fabric power cord in two different colors: cod.643000 (WHITE) cod.613750 (BLACK)



FOODLIGHTING > FOOD SUSPENSIONS > AURORA FOOD

# **TECHNICAL DRAWING**



### PHOTOMETRIC CURVES





## **COMPANY**

Side Spa has always been a benchmark in the manufacturing industry for its constant focus on product quality, assembly and sustainability of its items. The company is distinguished by its dedication to offering customers the highest quality products that meet needs and exceed expectations.

Side Spa pays the utmost attention to the quality of its products. Each stage of production undergoes rigorous quality control to ensure that only first-class items reach the market. By using high-quality materials and adopting state-of-the-art manufacturing processes, the company is able to offer products that stand the test of time and maintain their performance over the years. Quality is a top priority for Side Spa, which strives to meet the highest standards of excellence.