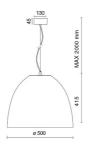

|
| Glow wire:             | 850 °C                          |
| Lamp included:         | Yes                             |
| LED type:              | COB LED                         |
| Overall power:         | 43 W                            |
| Appliance flow:        | 4528 lm                         |
| Nominal duration:      | 50000                           |
| Color temperature:     | 3000 K                          |
| Color rendering index: | >90                             |
| Color consistency:     | 3 SDCM                          |

LIGHT SOURCE: 1 x LED 43.00W 5275lm











### NOTES

Optional: Fabric power cord in two different colors: cod.643000 (WHITE) cod.613750 (BLACK)



FOODLIGHTING > FOOD SUSPENSIONS > AURORA FOOD

# **TECHNICAL DRAWING**



### PHOTOMETRIC CURVES





## **COMPANY**

Side Spa has always been a benchmark in the manufacturing industry for its constant focus on product quality, assembly and sustainability of its items. The company is distinguished by its dedication to offering customers the highest quality products that meet needs and exceed expectations.

Side Spa pays the utmost attention to the quality of its products. Each stage of production undergoes rigorous quality control to ensure that only first-class items reach the market. By using high-quality materials and adopting state-of-the-art manufacturing processes, the company is able to offer products that stand the test of time and maintain their performance over the years. Quality is a top priority for Side Spa, which strives to meet the highest stand