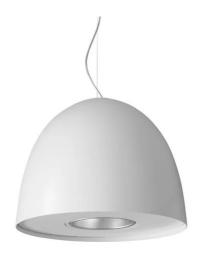

## **FEATURES**

| Intended Use:     | Foodlighting,Interior                                                            |
|-------------------|----------------------------------------------------------------------------------|
| Installation:     | Suspension                                                                       |
| Fixing:           | Suspension system with steel rope(s) L=3100 mm and micrometric adjustment        |
| Body/Structure:   | Aluminum sheet metal body and aluminum die-cast optical compartment EN AB-47100. |
| Painting:         | Interior polyester powder coating                                                |
| Finish:           | White                                                                            |
| Reflector/Optics: | 99.8% pure aluminum reflector                                                    |
| Driver:           | Integrated driver for LED, 1200mA dc stabilized output                           |
|                   |                                                                                  |

# TECHNICAL DATA

| Tension:               | 220-240V 50/60Hz                |
|------------------------|---------------------------------|
| Beam:                  | Symmetrical extra diffusive 90° |
| Current:               | 1050mA                          |
| Insulation class:      | 1                               |
| Weight:                | 8 kg                            |
| IP grade:              | 20                              |
| Glow wire:             | 850 °C                          |
| Lamp included:         | Yes                             |
| LED type:              | COB LED                         |
| Overall power:         | 43 W                            |
| Appliance flow:        | 4528 lm                         |
| Nominal duration:      | 50000                           |
| Color temperature:     | 3000 K                          |
| Color rendering index: | >90                             |
| Color consistency:     | 3 SDCM                          |

LIGHT SOURCE: 1 x LED 43.00W 5275lm