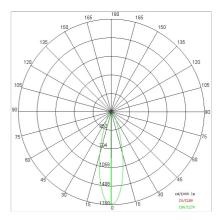

|
| IP grade:              | 20                         |
| Glow wire:             | 850 °C                     |
| Lamp included:         | Yes                        |
| LED type:              | COB LED                    |
| Overall power:         | 34 W                       |
| Appliance flow:        | 3751 lm                    |
| Nominal duration:      | 50.000 ore L90 B20         |
| Color temperature:     | 4000 K                     |
| Color rendering index: | > 90                       |
| Color consistency:     | 3 SDCM                     |

LIGHT SOURCE: 1 x LED 37W 4870lm

























# NOTES

On request: DALL



## **SHORT M**

## 67398-LBN25AG



INDOOR > PROJECTORS & TRACKS 230V > SHORT

## **TECHNICAL DRAWING**



#### PHOTOMETRIC CURVES





#### **ACCESSORIES**



Directional flaps

3031-BR

3031-NE

3031-GA

## **COMPANY**

Side Spa has always been a benchmark in the manufacturing industry for its constant focus on product quality, assembly and sustainability of its items. The company is distinguished by its dedication to offering customers the highest quality products that meet needs and exceed expectations.

Side Spa pays the utmost attention to the quality of its products. Each stage of production undergoes rigorous quality control to ensure that only first-class items reach the market. By using high-quality materials and adopting state-of-the-art manufacturing processes, the company is able to offer products that stand the test of time and maintain their performance over the years. Quality is a top priority for Side