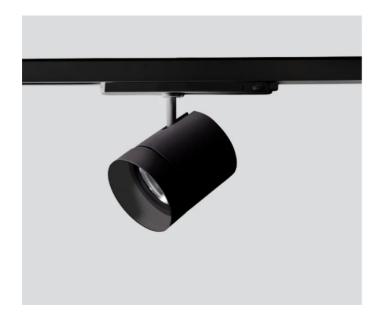

# 67398-LBN25AG

INDOOR > PROJECTORS & TRACKS 230V > SHORT

## **FEATURES**

| Interior                                                                              |
|---------------------------------------------------------------------------------------|
| Track Mounting                                                                        |
| Three-phase electrical adapter for track mounting                                     |
| Die-cast aluminum body EN AB-47100                                                    |
| Interior polyester powder coating                                                     |
| Black                                                                                 |
| PMMA LED Lens                                                                         |
| Driver built into the electrical adapter for track mounting, 1050mA stabilized output |
|                                                                                       |

# TECHNICAL DATA

| Tension:               | 220-240V 50/60Hz           |
|------------------------|----------------------------|
| Beam:                  | Concentric symmetrical 25° |
| Current:               | 1050mA                     |
| Insulation class:      | 2                          |
| Weight:                | 1.65 kg                    |
| IP grade:              | 20                         |
| Glow wire:             | 850 °C                     |
| Lamp included:         | Yes                        |
| LED type:              | COB LED                    |
| Overall power:         | 34 W                       |
| Appliance flow:        | 3751 lm                    |
| Nominal duration:      | 50.000 ore L90 B20         |
| Color temperature:     | 4000 K                     |
| Color rendering index: | > 90                       |
| Color consistency:     | 3 SDCM                     |