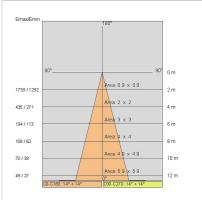

|
| IP grade:              | 20                         |
| Glow wire:             | 850 °C                     |
| Lamp included:         | Yes                        |
| LED type:              | COB LED                    |
| Overall power:         | 34 W                       |
| Appliance flow:        | 3751 lm                    |
| Nominal duration:      | 50.000 ore L90 B20         |
| Color temperature:     | 4000 K                     |
| Color rendering index: | > 90                       |
| Color consistency:     | 3 SDCM                     |

LIGHT SOURCE: 1 x LED 37W 4870lm

























# NOTES

On request: DALL



## **SHORT M**

## 67398-LBN25AG



INDOOR > PROJECTORS & TRACKS 230V > SHORT

## **TECHNICAL DRAWING**



#### PHOTOMETRIC CURVES





#### **ACCESSORIES**



Directional flaps

3031-BR

3031-NE

3031-GA

## **COMPANY**

Side Spa has always been a benchmark in the manufacturing industry for its constant focus on product quality, assembly and sustainability of its items. The company is distinguished by its dedication to offering customers the highest quality products that meet needs and exceed expectations.

Side Spa pays the utmost attention to the quality of its products. Each stage of production undergoes rigorous quality control to ensure that only first-class items reach the market. By using high-quality materials and adopting state-of-the-art manufacturing processes, the company is able to offer products that stand the test of time and maintain their performance over the years. Quality is a top priority for Side Sp