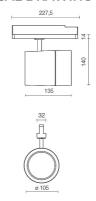

| 1.65 kg                    |
| IP grade:              | 20                         |
| Glow wire:             | 850 °C                     |
| Lamp included:         | Yes                        |
| LED type:              | COB LED                    |
| Overall power:         | 34 W                       |
| Appliance flow:        | 3751 lm                    |
| Nominal duration:      | 50.000 ore L90 B20         |
| Color temperature:     | 4000 K                     |
| Color rendering index: | > 90                       |
| Color consistency:     | 3 SDCM                     |

LIGHT SOURCE: 1 x LED 37W 4870lm

























# NOTES

On request: DALL



## **SHORT M**

## 67398-LBN25AG



INDOOR > PROJECTORS & TRACKS 230V > SHORT

## **TECHNICAL DRAWING**



#### PHOTOMETRIC CURVES





#### **ACCESSORIES**



Directional flaps

3031-BR

3031-NE

3031-GA

## **COMPANY**

Side Spa has always been a benchmark in the manufacturing industry for its constant focus on product quality, assembly and sustainability of its items. The company is distinguished by its dedication to offering customers the highest quality products that meet needs and exceed expectations.

Side Spa pays the utmost attention to the quality of its products. Each stage of production undergoes rigorous quality control to ensure that only first-class items reach the market. By using high-quality materials and adopting state-of-the-art manufacturing processes, the company is able to offer products that stand the test of time and maintain their performance over the years. Quality