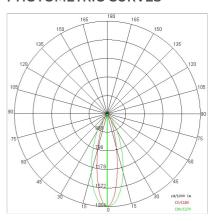

#### PHOTOMETRIC CURVES

### **TECHNICAL DATA**

| Tension:               | 220-240V 50/60Hz   |
|------------------------|--------------------|
| Beam:                  | Controlled 25x35°  |
| Current:               | 500mA              |
| Insulation class:      | 1                  |
| Weight:                | 2.7 kg             |
| IP grade:              | 20                 |
| Glow wire:             | 650 °C             |
| Lamp included:         | Yes                |
| LED type:              | Power LED          |
| Overall power:         | 40 W               |
| Appliance flow:        | 3036 lm            |
| Nominal duration:      | 50.000 (h) L90 B50 |
| Color temperature:     | 4000 K             |
| Color rendering index: | >90                |
| Color consistency:     | 3 SDCM             |