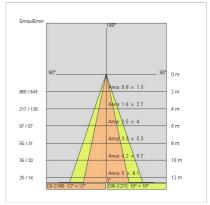

#### PHOTOMETRIC CURVES

### **TECHNICAL DATA**

| Tension:               | 220-240V 50/60Hz   |
|------------------------|--------------------|
| Beam:                  | Controlled 25x35°  |
| Current:               | 500mA              |
| Insulation class:      | 1                  |
| Weight:                | 2.7 kg             |
| IP grade:              | 20                 |
| Glow wire:             | 650 °C             |
| Lamp included:         | Yes                |
| LED type:              | Power LED          |
| Overall power:         | 40 W               |
| Appliance flow:        | 3036 lm            |
| Nominal duration:      | 50.000 (h) L90 B50 |
| Color temperature:     | 4000 K             |
| Color rendering index: | >90                |
| Color consistency:     | 3 SDCM             |