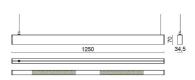

### **TECHNICAL DRAWING**

### **TECHNICAL DATA**

| Tension:               | 220-240V 50/60Hz   |
|------------------------|--------------------|
| Beam:                  | Controlled 25x35°  |
| Current:               | 500mA              |
| Insulation class:      | 1                  |
| Weight:                | 2.7 kg             |
| IP grade:              | 20                 |
| Glow wire:             | 650 °C             |
| Lamp included:         | Yes                |
| LED type:              | Power LED          |
| Overall power:         | 40 W               |
| Appliance flow:        | 3036 lm            |
| Nominal duration:      | 50.000 (h) L90 B50 |
| Color temperature:     | 4000 K             |
| Color rendering index: | >90                |
| Color consistency:     | 3 SDCM             |