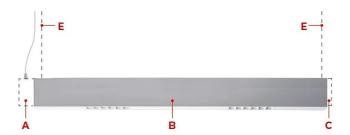

### **TECHNICAL DRAWING**

### **TECHNICAL DATA**

| Tension:               | 220-240V 50/60Hz   |
|------------------------|--------------------|
| Beam:                  | Controlled 25x35°  |
| Current:               | 500mA              |
| Insulation class:      | 1                  |
| Weight:                | 2.7 kg             |
| IP grade:              | 20                 |
| Glow wire:             | 650 °C             |
| Lamp included:         | Yes                |
| LED type:              | Power LED          |
| Overall power:         | 40 W               |
| Appliance flow:        | 3036 lm            |
| Nominal duration:      | 50.000 (h) L90 B50 |
| Color temperature:     | 4000 K             |
| Color rendering index: | >90                |
| Color consistency:     | 3 SDCM             |