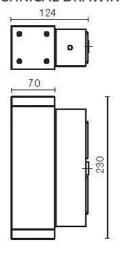

|
|------------------------|---------------------------|
| Beam:                  | Diffusing bi-emission 40° |
| Weight:                | 3.25 kg                   |
| IP grade:              | IP 65                     |
| Grade IK:              | 8                         |
| Lamp included:         | Yes                       |
| LED type:              | Led GB                    |
| Overall power:         | 27 W                      |
| Appliance flow:        | 3300 lm                   |
| Nominal duration:      | 50.000 ore L80 B20        |
| Color temperature:     | 3000 K                    |
| Color rendering index: | >90                       |
| Color consistency:     | 3 SDCM                    |











# **NOTES**





SIDESIGN > SIDESIGN > SD

## **TECHNICAL DRAWING**



## **COMPANY**

Side Spa has always been a benchmark in the manufacturing industry for its constant focus on product quality, assembly and sustainability of its items. The company is distinguished by its dedication to offering customers the highest quality products that meet needs and exceed expectations.

Side Spa pays the utmost attention to the quality of its products. Each stage of production undergoes rigorous quality control to ensure that only first-class items reach the market. By using high-quality materials and adopting state-of-the-art manufacturing processes, the company is able to offer products that stand the test of time and maintain their performance over the years. Quality is a top priority for Side Spa, which strives to meet the highest standards of excellence.