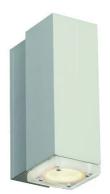

## **FEATURES**

| Intended Use:     | Indoor,outdoor,SIDESIGN                              |
|-------------------|------------------------------------------------------|
| Installation:     | Wall                                                 |
| Body/Structure:   | Cast aluminum body                                   |
| Painting:         | Epoxy powder coating with special outdoor treatment  |
| Finish:           | Grinning white                                       |
| Reflector/Optics: | Pure aluminum reflector                              |
| Glass/Screen:     | Decorative extra clear tempered glass thickness 15mm |
| Driver:           | Integrated                                           |

#### **TECHNICAL DATA**

| Tension:               | 220/240V                  |
|------------------------|---------------------------|
| Beam:                  | Diffusing bi-emission 40° |
| Weight:                | 3.25 kg                   |
| IP grade:              | IP 65                     |
| Grade IK:              | 8                         |
| Lamp included:         | Yes                       |
| LED type:              | Led GB                    |
| Overall power:         | 27 W                      |
| Appliance flow:        | 3300 lm                   |
| Nominal duration:      | 50.000 ore L80 B20        |
| Color temperature:     | 3000 K                    |
| Color rendering index: | >90                       |
| Color consistency:     | 3 SDCM                    |