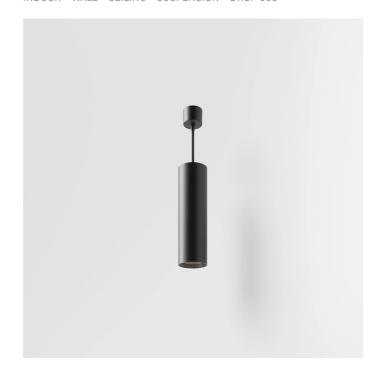

INDOOR > WALL - CEILING - SUSPENSION > DROP 30S

### **FEATURES**

| Intended Use:     | Interior                                                 |
|-------------------|----------------------------------------------------------|
| Installation:     | Suspension                                               |
| Fixing:           | Suspension system by supply cable 2x0.75mm2 - L = 2000mm |
| Body/Structure:   | Extruded aluminum body                                   |
| Painting:         | Interior polyester powder coating                        |
| Finish:           | Black                                                    |
| Reflector/Optics: | 99.8% pure aluminum reflector                            |
| Driver:           | Integrated driver for LED,<br>500mA dc stabilized output |

## **NOTES**

H= 300 mm

Optional: Fabric power cord in two different colors: cod.643000 (WHITE) cod.613750 (BLACK)

INDOOR > WALL - CEILING - SUSPENSION > DROP 30S