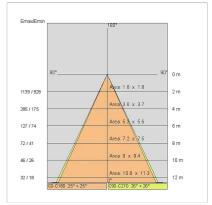

20                        |
| Glow wire:             | 650 ℃                     |
| Lamp included:         | Yes                       |
| LED type:              | COB LED                   |
| Overall power:         | 20 W                      |
| Appliance flow:        | 2297 lm                   |
| Nominal duration:      | 50.000(h)L90 B20          |
| Color temperature:     | 4000 K                    |
| Color rendering index: | > 90                      |
| Color consistency:     | 3 SDCM                    |

LIGHT SOURCE: 1 x LED 17.00W 2530Im















## **NOTES**

H= 300 mm

Optional: Fabric power cord in two different colors: cod.643000 (WHITE) cod.613750 (BLACK)





INDOOR > WALL - CEILING - SUSPENSION > DROP 30S

## **TECHNICAL DRAWING**



#### PHOTOMETRIC CURVES





#### **COMPANY**

Side Spa has always been a benchmark in the manufacturing industry for its constant focus on product quality, assembly and sustainability of its items. The company is distinguished by its dedication to offering customers the highest quality products that meet needs and exceed expectations.

Side Spa pays the utmost attention to the quality of its products. Each stage of production undergoes rigorous quality control to ensure that only first-class items reach the market. By using high-quality materials and adopting state-of-the-art manufacturing processes, the company is able to offer products that stand the test of time and maintain their performance over the years. Quality is a top priority for Side Spa, which strives to meet the highest standards of excellence.