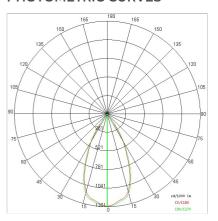

| 20                        |
| Glow wire:             | 650 ℃                     |
| Lamp included:         | Yes                       |
| LED type:              | COB LED                   |
| Overall power:         | 20 W                      |
| Appliance flow:        | 2297 lm                   |
| Nominal duration:      | 50.000(h)L90 B20          |
| Color temperature:     | 4000 K                    |
| Color rendering index: | > 90                      |
| Color consistency:     | 3 SDCM                    |

LIGHT SOURCE: 1 x LED 17.00W 2530Im















## **NOTES**

H= 300 mm

Optional: Fabric power cord in two different colors: cod.643000 (WHITE) cod.613750 (BLACK)





INDOOR > WALL - CEILING - SUSPENSION > DROP 30S

## **TECHNICAL DRAWING**



#### PHOTOMETRIC CURVES





#### **COMPANY**

Side Spa has always been a benchmark in the manufacturing industry for its constant focus on product quality, assembly and sustainability of its items. The company is distinguished by its dedication to offering customers the highest quality products that meet needs and exceed expectations.

Side Spa pays the utmost attention to the quality of its products. Each stage of production undergoes rigorous quality control to ensure that only first-class items reach the market. By using high-quality materials and adopting state-of-the-art manufacturing processes, the company is able to offer products that stand the test of time and maintain their performance over the years. Quality is a top priority for Side Spa, which strives to meet the highest standards of excellence.