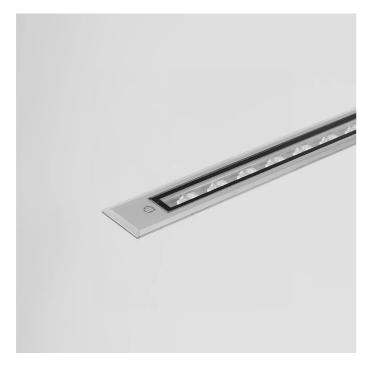

# LONGLIGHT GROUND MINI - L.690mm E9062-LBC

EXTERIOR > LINEAR CEILING/WALL > LONGLIGHT GROUND MINI

### FEATURES

| Intended Use:     | Exteriors                                                                              |
|-------------------|----------------------------------------------------------------------------------------|
| Installation:     | Ground Recessed                                                                        |
| Body/Structure:   | Body made of extruded aluminum - Frame/Ring and wall formwork made of stainless steel. |
| Painting:         | Anodized                                                                               |
| Finish:           | Satin stainless steel                                                                  |
| Reflector/Optics: | 99.8% pure aluminum reflector                                                          |
| Glass/Screen:     | Transparent tempered glass                                                             |
| Driver:           | Remote driver for LED, 24Vdc output                                                    |

#### **TECHNICAL DATA**

| Tension:               | 220-240V 50/60Hz           |
|------------------------|----------------------------|
| Beam:                  | Concentric symmetrical 20° |
| Insulation class:      | 3                          |
| Weight:                | 1.90 kg                    |
| IP grade:              | 65                         |
| Grade IK:              | 7                          |
| Drive-over:            | Yes                        |
| Static load:           | 500 kg                     |
| Glow wire:             | 650 °C                     |
| Lamp included:         | Yes                        |
| LED type:              | Power LED                  |
| Overall power:         | 25.4 W                     |
| Appliance flow:        | 2022 lm                    |
| Nominal duration:      | 50.000 (h) L90 B20         |
| Color temperature:     | 3000 K                     |
| Color rendering index: | >90                        |
| Color consistency:     | 3 SDCM                     |

LIGHT SOURCE: 1 x LED 11.20W 1360Im

**NOTES** On request: 1 m length.

RECESSED VERSION FOR COUNTERFITTINGS (10 mm thick) Length 390 mm with groove 30 x 370 mm

IP 20 Remote driver supplied IP 67 On request code 645371