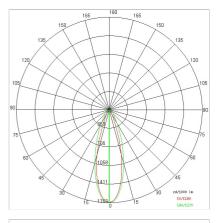

|
| Color temperature:     | 3000 K                     |
| Color rendering index: | >90                        |
| Color consistency:     | 3 SDCM                     |

LIGHT SOURCE: 1 x LED 11.20W 1360Im



**NOTES** On request: 1 m length.

RECESSED VERSION FOR COUNTERFITTINGS (10 mm thick) Length 390 mm with groove 30 x 370 mm

IP 20 Remote driver supplied IP 67 On request code 645371

Maximum nighttime ambiance temperature when the fitting is on not exceeding 50°C Minimum nighttime ambiance temperature when the fitting is on not lower than -20°C Maximum daytime ambiance temperature when the fitting is off not exceeding 60°C



# LONGLIGHT GROUND MINI - L.690mm E9062-LBC



EXTERIOR > LINEAR CEILING/WALL > LONGLIGHT GROUND MINI

## **TECHNICAL DRAWING**



### PHOTOMETRIC CURVES





#### COMPANY

Side Spa has always been a benchmark in the manufacturing industry for its constant focus on product quality, assembly and sustainability of its items. The company is distinguished by its dedication to offering customers the highest quality products that meet needs and exceed expectations.

Side Spa pays the utmost attention to the quality of its products. Each stage of production undergoes rigorous quality control to ensure that only first-class items reach the market. By using highquality materials and adopting state-of-the-art manufacturing processes, the company is able to offer products that stand the test of time and maintain their performance over the years. Quality is a top priority for Side Spa, which strives to meet the highest standards of excellence.