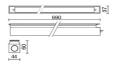

## **TECHNICAL DRAWING**

LIGHT SOURCE: 1 x LED 11.20W 1360Im

**NOTES** On request: 1 m length.

RECESSED VERSION FOR COUNTERFITTINGS (10 mm thick) Length 390 mm with groove 30 x 370 mm

IP 20 Remote driver supplied IP 67 On request code 645371