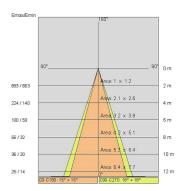

|
| Color temperature:     | 3000 K                     |
| Color rendering index: | >90                        |
| Color consistency:     | 3 SDCM                     |

LIGHT SOURCE: 1 x LED 11.20W 1360Im



**NOTES** On request: 1 m length.

RECESSED VERSION FOR COUNTERFITTINGS (10 mm thick) Length 390 mm with groove 30 x 370 mm

IP 20 Remote driver supplied IP 67 On request code 645371

Maximum nighttime ambiance temperature when the fitting is on not exceeding 50°C Minimum nighttime ambiance temperature when the fitting is on not lower than -20°C Maximum daytime ambiance temperature when the fitting is off not exceeding 60°C



# LONGLIGHT GROUND MINI - L.690mm E9062-LBC



EXTERIOR > LINEAR CEILING/WALL > LONGLIGHT GROUND MINI

## **TECHNICAL DRAWING**



### PHOTOMETRIC CURVES





#### COMPANY

Side Spa has always been a benchmark in the manufacturing industry for its constant focus on product quality, assembly and sustainability of its items. The company is distinguished by its dedication to offering customers the highest quality products that meet needs and exceed expectations.

Side Spa pays the utmost attention to the quality of its products. Each stage of production undergoes rigorous quality control to ensure that only first-class items reach the market. By using highquality materials and adopting state-of-the-art manufacturing processes, the company is able to offer products that stand the test of time and maintain their performance over the years. Quality is a top priority for Side Spa, which strives to meet the highest standards of excellence.