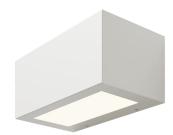

# EXTERIOR > DECORATIVE WALL LIGHTING > VARIANT 200

## **FEATURES**

| Intended Use:   | Exteriors                                                                                                                                                                 |
|-----------------|---------------------------------------------------------------------------------------------------------------------------------------------------------------------------|
| Installation:   | Wall Mounting                                                                                                                                                             |
| Body/Structure: | Die-cast aluminum body EN AB-47100                                                                                                                                        |
| Painting:       | Polyester powder coating with special outdoor treatment (sandblasting, pickling, No. 3 washing, fluorzirconing, epoxy powder primer and polyester powder surface finish). |
| Finish:         | White                                                                                                                                                                     |
| Glass/Screen:   | Opal polycarbonate diffuser screen                                                                                                                                        |

### **TECHNICAL DATA**

| Tension:               | 230V                       |
|------------------------|----------------------------|
| Beam:                  | Symmetrical, dual emission |
| Insulation class:      | 1                          |
| Weight:                | 1.9 kg                     |
| IP grade:              | 65                         |
| Glow wire:             | 850 °C                     |
| Lamp included:         | Yes                        |
| LED type:              | Power LED                  |
| Overall power:         | 40 W                       |
| Appliance flow:        | 2020 lm                    |
| Nominal duration:      | 50.000                     |
| Color temperature:     | 4000 K                     |
| Color rendering index: | >90                        |
| Color consistency:     | 3 SDCM                     |