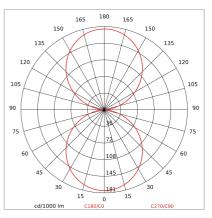

| Power LED                  |
| Overall power:         | 40 W                       |
| Appliance flow:        | 2020 lm                    |
| Nominal duration:      | 50.000                     |
| Color temperature:     | 4000 K                     |
| Color rendering index: | >90                        |
| Color consistency:     | 3 SDCM                     |

LIGHT SOURCE: 2 x 20W 1870lm















# NOTES

Maximum nighttime ambiance temperature when the fitting is on not exceeding  $50^{\circ}$ C Minimum nighttime ambiance temperature when the fitting is on not lower than -20°C Maximum daytime ambiance temperature when the fitting is off not exceeding  $60^{\circ}$ C

EXTERIOR > DECORATIVE WALL LIGHTING > VARIANT 200

## **TECHNICAL DRAWING**



### PHOTOMETRIC CURVES





### **COMPANY**

Side Spa has always been a benchmark in the manufacturing industry for its constant focus on product quality, assembly and sustainability of its items. The company is distinguished by its dedication to offering customers the highest quality products that meet needs and exceed expectations.

Side Spa pays the utmost attention to the quality of its products. Each stage of production undergoes rigorous quality control to ensure that only first-class items reach the market. By using highquality materials and adopting state-of-the-art manufacturing processes, the company is able to offer products that stand the test of time and maintain their performance over the years. Quality is a top priority for Side Spa, which strives to meet the highest standards of excellence.