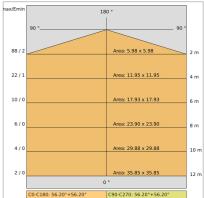

| Power LED                  |
| Overall power:         | 40 W                       |
| Appliance flow:        | 2020 lm                    |
| Nominal duration:      | 50.000                     |
| Color temperature:     | 4000 K                     |
| Color rendering index: | >90                        |
| Color consistency:     | 3 SDCM                     |

LIGHT SOURCE: 2 x 20W 1870lm















# NOTES

Maximum nighttime ambiance temperature when the fitting is on not exceeding  $50^{\circ}$ C Minimum nighttime ambiance temperature when the fitting is on not lower than -20°C Maximum daytime ambiance temperature when the fitting is off not exceeding  $60^{\circ}$ C

EXTERIOR > DECORATIVE WALL LIGHTING > VARIANT 200

## **TECHNICAL DRAWING**



### PHOTOMETRIC CURVES





### **COMPANY**

Side Spa has always been a benchmark in the manufacturing industry for its constant focus on product quality, assembly and sustainability of its items. The company is distinguished by its dedication to offering customers the highest quality products that meet needs and exceed expectations.

Side Spa pays the utmost attention to the quality of its products. Each stage of production undergoes rigorous quality control to ensure that only first-class items reach the market. By using highquality materials and adopting state-of-the-art manufacturing processes, the company is able to offer products that stand the test of time and maintain their performance over the years. Quality is a top priority for Side Spa, which strives to meet the highest standards of excellence.