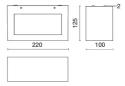

|
| LED type:              | Power LED                  |
| Overall power:         | 40 W                       |
| Appliance flow:        | 2020 lm                    |
| Nominal duration:      | 50.000                     |
| Color temperature:     | 4000 K                     |
| Color rendering index: | >90                        |
| Color consistency:     | 3 SDCM                     |

LIGHT SOURCE: 2 x 20W 1870lm















# NOTES

Maximum nighttime ambiance temperature when the fitting is on not exceeding  $50^{\circ}$ C Minimum nighttime ambiance temperature when the fitting is on not lower than -20°C Maximum daytime ambiance temperature when the fitting is off not exceeding  $60^{\circ}$ C

EXTERIOR > DECORATIVE WALL LIGHTING > VARIANT 200

## **TECHNICAL DRAWING**



### PHOTOMETRIC CURVES





### **COMPANY**

Side Spa has always been a benchmark in the manufacturing industry for its constant focus on product quality, assembly and sustainability of its items. The company is distinguished by its dedication to offering customers the highest quality products that meet needs and exceed expectations.

Side Spa pays the utmost attention to the quality of its products. Each stage of production undergoes rigorous quality control to ensure that only first-class items reach the market. By using highquality materials and adopting state-of-the-art manufacturing processes, the company is able to offer products that stand the test of time and maintain their performance over the years. Quality is a top priority for Side Spa, which strives to meet the highest stand