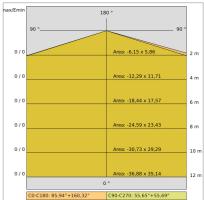

|
| Weight:                | 2.8 kg                |
| IP grade:              | 40                    |
| Glow wire:             | 850 °C                |
| Lamp included:         | Yes                   |
| LED type:              | SMD LED               |
| Overall power:         | 46 W                  |
| Appliance flow:        | 4013 lm               |
| Nominal duration:      | 50.000 L80 B10        |
| Color temperature:     | 3000 K                |
| Color rendering index: | >90                   |
| Color consistency:     | 3 SDCM                |

LIGHT SOURCE: 2 x 16.8W 2924lm LIGHT SOURCE: 1 x 8.4W 1462lm

















NOTES dmension I = 1502mm.



INDOOR > WALL - CEILING - SUSPENSION > ELISEO PARETE

## **TECHNICAL DRAWING**



#### PHOTOMETRIC CURVES





#### **COMPANY**

Side Spa has always been a benchmark in the manufacturing industry for its constant focus on product quality, assembly and sustainability of its items. The company is distinguished by its dedication to offering customers the highest quality products that meet needs and exceed expectations.

Side Spa pays the utmost attention to the quality of its products. Each stage of production undergoes rigorous quality control to ensure that only first-class items reach the market. By using high-quality materials and adopting state-of-the-art manufacturing processes, the company is able to offer products that stand the test of time and maintain their performance over the years. Quality is a top priority for Side Spa, which strives to meet the highest standards of excellence.