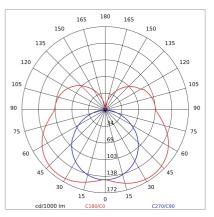

|
| Weight:                | 2.8 kg                |
| IP grade:              | 40                    |
| Glow wire:             | 850 °C                |
| Lamp included:         | Yes                   |
| LED type:              | SMD LED               |
| Overall power:         | 46 W                  |
| Appliance flow:        | 4013 lm               |
| Nominal duration:      | 50.000 L80 B10        |
| Color temperature:     | 3000 K                |
| Color rendering index: | >90                   |
| Color consistency:     | 3 SDCM                |

LIGHT SOURCE: 2 x 16.8W 2924lm LIGHT SOURCE: 1 x 8.4W 1462lm

















NOTES dmension I = 1502mm.



INDOOR > WALL - CEILING - SUSPENSION > ELISEO PARETE

## **TECHNICAL DRAWING**



#### PHOTOMETRIC CURVES





#### **COMPANY**

Side Spa has always been a benchmark in the manufacturing industry for its constant focus on product quality, assembly and sustainability of its items. The company is distinguished by its dedication to offering customers the highest quality products that meet needs and exceed expectations.

Side Spa pays the utmost attention to the quality of its products. Each stage of production undergoes rigorous quality control to ensure that only first-class items reach the market. By using high-quality materials and adopting state-of-the-art manufacturing processes, the company is able to offer products that stand the test of time and maintain their performance over the years. Quality is a top priority for Side Spa, which strives to meet the highest standards of excellence.