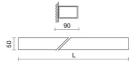

LIGHT SOURCE: 2 x 16.8W 2924lm LIGHT SOURCE: 1 x 8.4W 1462lm

NOTES dmension I = 1502mm.

INDOOR > WALL - CEILING - SUSPENSION > ELISEO PARETE

## **TECHNICAL DRAWING**