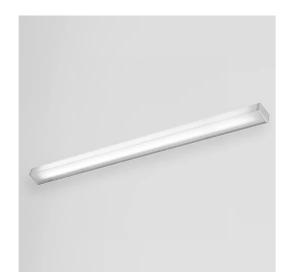

# 3427-830-DA

INDOOR > WALL - CEILING - SUSPENSION > ELISEO PARETE

## **FEATURES**

| Intended Use:   | Interior                                                              |
|-----------------|-----------------------------------------------------------------------|
| Installation:   | Wall Mounting                                                         |
| Body/Structure: | Body made of extruded aluminum - Heads made of thermoplastic material |
| Painting:       | Interior polyester powder coating                                     |
| Finish:         | White                                                                 |
| Glass/Screen:   | Opal polycarbonate diffuser screen                                    |
| Driver:         | Built-in DALI dimmable driver for LED,<br>stabilized output 500mA dc  |

LIGHT SOURCE: 2 x 16.8W 2924lm LIGHT SOURCE: 1 x 8.4W 1462lm

NOTES dmension I = 1502mm.

INDOOR > WALL - CEILING - SUSPENSION > ELISEO PARETE