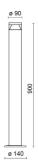

ED                           |
| Overall power:         | 13 W                              |
| Appliance flow:        | 937 lm                            |
| Nominal duration:      | 50000 (h) L90 B50                 |
| Color temperature:     | 4000 K                            |
| Color rendering index: | >90                               |
| Color consistency:     | 3 SDCM                            |

LIGHT SOURCE: 1 x LED 11.00W 1560Im



















# **NOTES**

Maximum nighttime ambiance temperature when the fitting is on not exceeding 50°C Minimum nighttime ambiance temperature when the fitting is on not lower than -20°C Maximum daytime ambiance temperature when the fitting is off not exceeding 60°C



EXTERIOR > URBAN RESIDENTIAL BOLLARD > VERSO 90

## **TECHNICAL DRAWING**



## PHOTOMETRIC CURVES





#### **ACCESSORIES**

Ring for base cover 160mm



3127



Formwork for ground fixing

894



Galvanized steel pull plate

4073



## VERSO 90 - H.900mm - Omnidirectional

## **E5913-LBN**



EXTERIOR > URBAN RESIDENTIAL BOLLARD > VERSO 90

IP68 connector ø 7 to 12mm



646308 NE

IP68 "T" connector ø 7 to 10mm for continuous rows



646636 NE

#### **COMPANY**

Side Spa has always been a benchmark in the manufacturing industry for its constant focus on product quality, assembly and sustainability of its items. The company is distinguished by its dedication to offering customers the highest quality products that meet needs and exceed expectations.

Side Spa pays the utmost attention to the quality of its products. Each stage of production undergoes rigorous qua