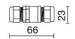

## **E5913-LBN**

EXTERIOR > URBAN RESIDENTIAL BOLLARD > VERSO 90

IP68 connector ø 7 to 12mm

646308 NE

IP68 "T" connector ø 7 to 10mm for continuous rows

646636 NE