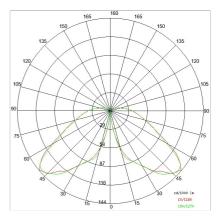

|
| Overall power:         | 13 W                              |
| Appliance flow:        | 937 lm                            |
| Nominal duration:      | 50000 (h) L90 B50                 |
| Color temperature:     | 4000 K                            |
| Color rendering index: | >90                               |
| Color consistency:     | 3 SDCM                            |

LIGHT SOURCE: 1 x LED 11.00W 1560Im



















# **NOTES**

Maximum nighttime ambiance temperature when the fitting is on not exceeding 50°C Minimum nighttime ambiance temperature when the fitting is on not lower than -20°C Maximum daytime ambiance temperature when the fitting is off not exceeding 60°C



EXTERIOR > URBAN RESIDENTIAL BOLLARD > VERSO 90

## **TECHNICAL DRAWING**



## PHOTOMETRIC CURVES





#### **ACCESSORIES**

Ring for base cover 160mm



3127



Formwork for ground fixing

894



Galvanized steel pull plate

4073



## VERSO 90 - H.900mm - Omnidirectional

## **E5913-LBN**



EXTERIOR > URBAN RESIDENTIAL BOLLARD > VERSO 90

IP68 connector ø 7 to 12mm



646308 NE

IP68 "T" connector ø 7 to 10mm for continuous rows



646636 NE

#### **COMPANY**

Side Spa has always been a benchmark in the manufacturing industry for its constant focus on product quality, assembly and sustainability of its items. The company is distinguished by its dedication to offering customers the highest quality products that meet needs and exceed expectations.

Side Spa pays the utmost attention to the quality of its products. Each stage of production undergoes rigorous quality control to ensure th