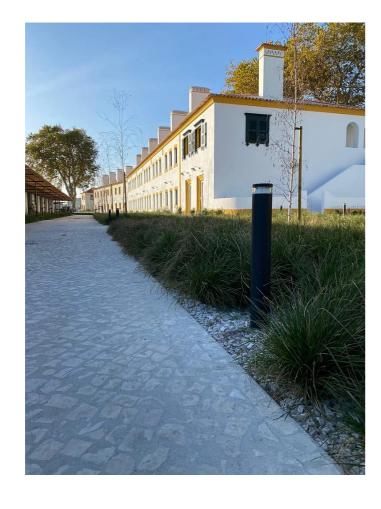

EXTERIOR > URBAN RESIDENTIAL BOLLARD > VERSO 90

| Intended Use:     | Exteriors                                                                                                                                                                 |
|-------------------|---------------------------------------------------------------------------------------------------------------------------------------------------------------------------|
| Installation:     | Floor/Floor                                                                                                                                                               |
| Body/Structure:   | Extruded aluminum body and die-cast aluminum optical compartment                                                                                                          |
| Painting:         | Polyester powder coating with special outdoor treatment (sandblasting, pickling, No. 3 washing, fluorzirconing, epoxy powder primer and polyester powder surface finish). |
| Finish:           | Brown                                                                                                                                                                     |
| Reflector/Optics: | 99.8% pure aluminum reflector                                                                                                                                             |
| Glass/Screen:     | UV-stabilized transparent polycarbonate                                                                                                                                   |
| Driver:           | Integrated driver for LED,<br>500mA dc stabilized output                                                                                                                  |

EXTERIOR > URBAN RESIDENTIAL BOLLARD > VERSO 90

## VERSO 90 - H.900mm - Omnidirectional