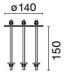

#### **ACCESSORIES**

Ring for base cover 160mm

3127

Formwork for ground fixing

894

Galvanized steel pull plate

4073