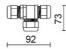

## **E5913-LBN**

EXTERIOR > URBAN RESIDENTIAL BOLLARD > VERSO 90

IP68 connector ø 7 to 12mm

646308 NE

IP68 "T" connector ø 7 to 10mm for continuous rows

646636 NE