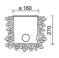

#### **ACCESSORIES**

Ring for base cover 160mm

3127

Formwork for ground fixing

894

Galvanized steel pull plate

4073