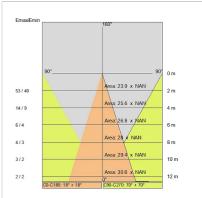

|
| Overall power:         | 13 W                              |
| Appliance flow:        | 937 lm                            |
| Nominal duration:      | 50000 (h) L90 B50                 |
| Color temperature:     | 4000 K                            |
| Color rendering index: | >90                               |
| Color consistency:     | 3 SDCM                            |

LIGHT SOURCE: 1 x LED 11.00W 1560Im



















# **NOTES**

Maximum nighttime ambiance temperature when the fitting is on not exceeding 50°C Minimum nighttime ambiance temperature when the fitting is on not lower than -20°C Maximum daytime ambiance temperature when the fitting is off not exceeding 60°C



EXTERIOR > URBAN RESIDENTIAL BOLLARD > VERSO 90

## **TECHNICAL DRAWING**



## PHOTOMETRIC CURVES





#### **ACCESSORIES**

Ring for base cover 160mm



3127



Formwork for ground fixing

894



Galvanized steel pull plate

4073



## VERSO 90 - H.900mm - Omnidirectional

## **E5913-LBN**



EXTERIOR > URBAN RESIDENTIAL BOLLARD > VERSO 90

IP68 connector ø 7 to 12mm



646308 NE

IP68 "T" connector ø 7 to 10mm for continuous rows



646636 NE

#### **COMPANY**

Side Spa has always been a benchmark in the manufacturing industry for its constant focus on product quality, assembly and sustainability of its items. The company is distinguished by its dedication to offering customers the highest quality products that meet needs and exceed expectations.

Side Spa pays the utmost attention to the quality of its products. Each stage of production undergoes rigorous quality control to ensure that